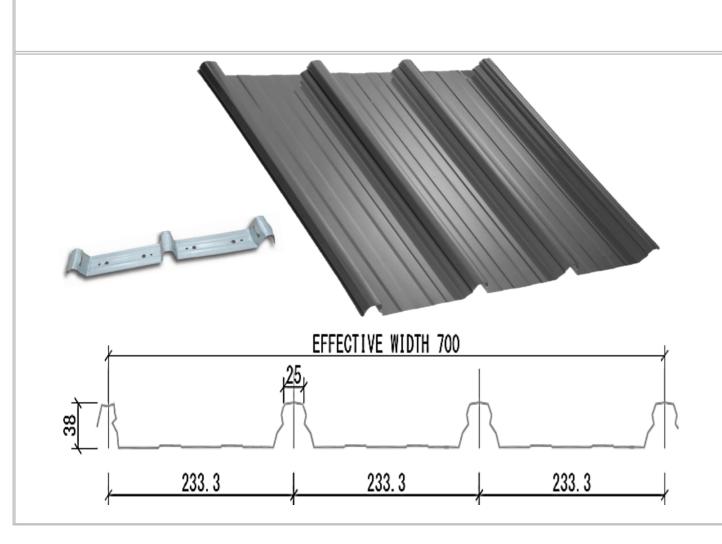

#### **Clip 700**

**D-Roof Clip 700** with latest technology of concealed clip & lock system. No exposed fasteners are used thereby eliminating leakage occurrences & provide years of worry free performance.

- Effective Width 700mm, Rib Height 38mm
- Recommended min. Roof Pitch of 2 degree without end lap
- Reliable performance for long length & low pitched roofs, clean & screwless surface minimizes leakage