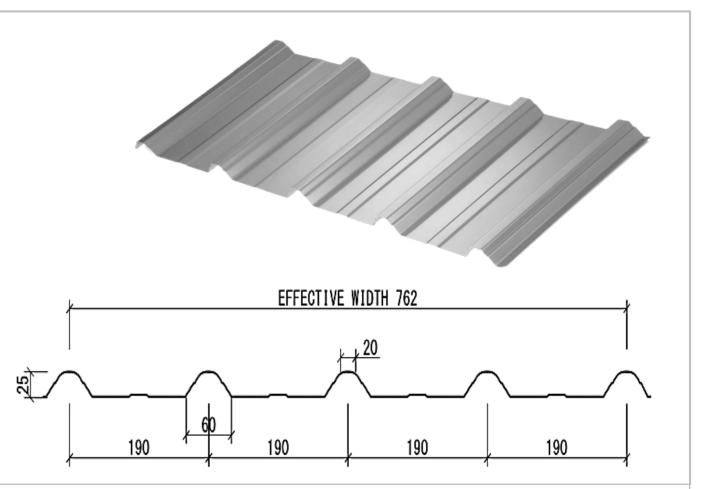

#### **Deck 762**

**D-Roof Deck 762** is the most popular & well accepted profile used for roofing, walling & hoarding in the market. It is widely used for industrial & commercial, such as housing, warehouses, factories, schools & etc.

- Effective Width 762mm, Rib Height 25mm
- Recommended min. Roof Pitch of 5 degree for roof length less than 15meter without end lap
- Durable, cost effective & user-friendly