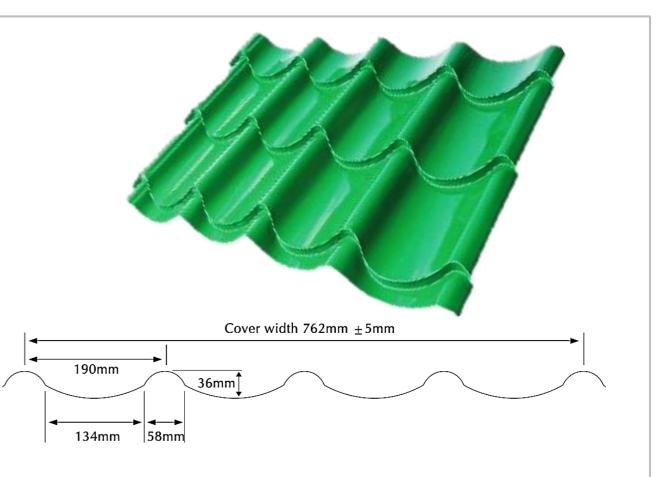

#### Euro 762 / Urol Bond

**D-Roof Euro 762 / Urol Bond** is widely accepted metal tile roofing sheet in the market as a way to enhance the aesthetic appearance of any commercial or residential projects.

- Effective Width 762mm, Rib Height 36mm, Module Length 300mm
- Recommended min. Roof Pitch of 15 degree for roof length less than 12meter without end lap
- Unique terracotta embossment resembling classic roof tile, light weight & great against severe rainfall intensity