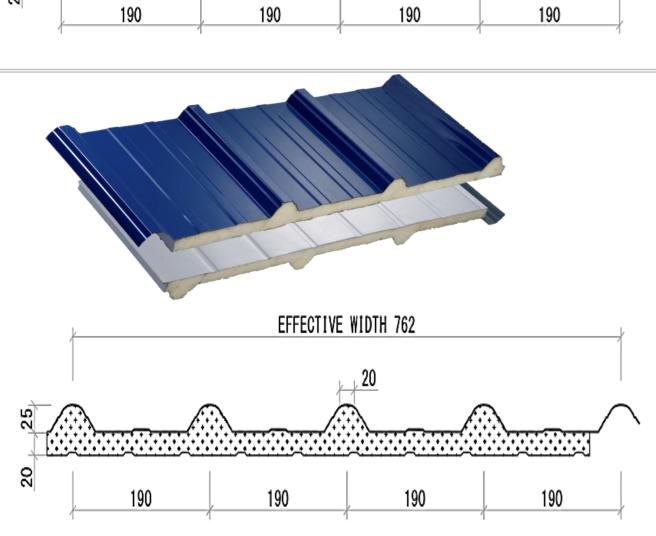

#### **Deck 762**

**D-Roof Deck 762** is the most popular & well accepted profile used for roofing, walling & hoarding in the market. It is widely used for industrial & commercial, such as housing, warehouses, factories, schools & etc.

- Effective Width 762mm, Rib Height 25mm
- Recommended min. Roof Pitch of 5 degree for roof length less than 15meter without end lap
- Durable, cost effective & user-friendly