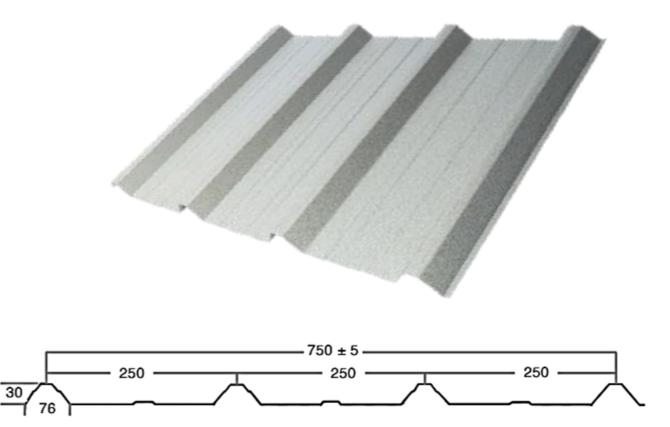

#### Hi-Rib 30

**D-Roof Hi-Rib 30** is designed to ensure wide spanning capability & provides good water-discharge capacity. The high rib designed is good for low pitch roof.

- Effective Width 750mm, Rib Height 30mm
- Recommended min. Roof Pitch of 3 degree for roof length less than 15meter without end lap
- Economical installation, good for low pitch roof & good water tightness