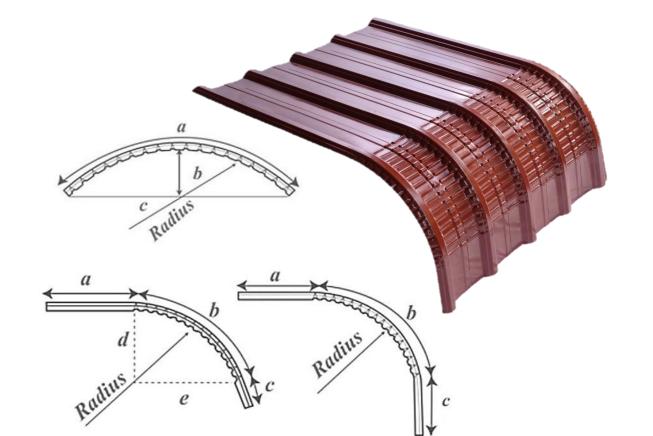

#### Crimp Curve 762

**D-Roof Crimp Curve 762** enhance the aesthetic appearance of any roof with the curved shape. These crimp curved profiles provide unparalleled scope for the creative design of the building.

- Effective Width 762mm, Rib Height 25mm
- Recommended min. Roof Pitch of 5 degree for roof length less than 15meter without end lap
- Standard curve, half circle curve & customized curve