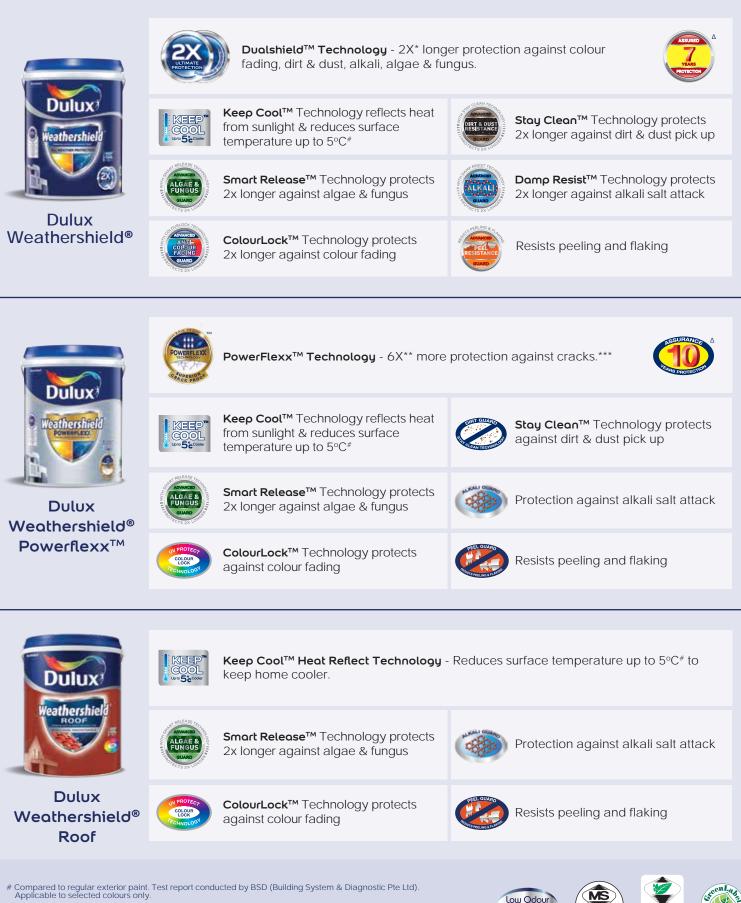

Dulux Weathershield<sup>®</sup> with its new advanced **Dualshield**<sup>™</sup> **Technology** now provides 2X<sup>\*</sup> longer protection against Colour Fading, Dirt & Dust, Alkali, Algae and Fungus.

- PowerFlexx<sup>™</sup> Technology 6X\*\* more protection against cracks.\*\*\*
- Keep Cool<sup>™</sup> Technology reflect heat from sunlight & reduces surface temperature up to 5 °C<sup>#</sup>.
- Smart Release™ Technology protects 2x longer against algae & fungus.

Dulux

- Dualshield<sup>™</sup> Technology 2X\* longer protection against colour fading, dirt & dust, alkali, algae & fungus.
- Keep Cool™ Technology reflect heat from sunlight & reduces surface temperature up to 5°C<sup>#</sup>.
- Smart Release™ Technology protects 2x longer against algae & fungus.