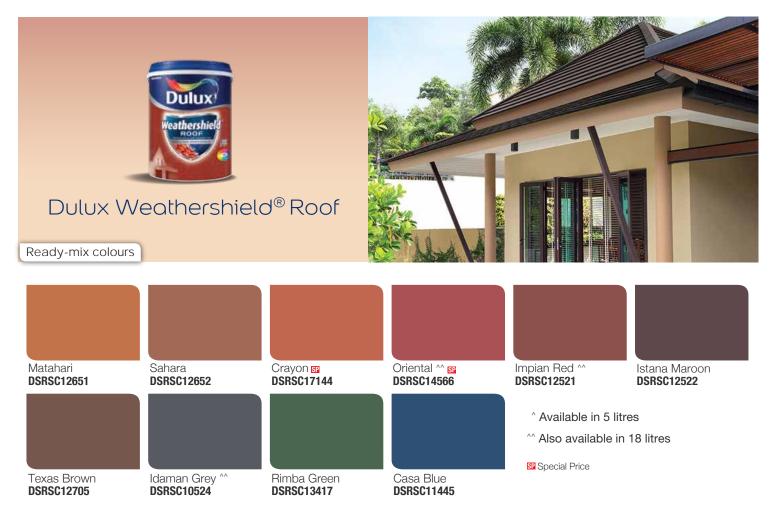

EXTERIOR WOOD

Dulux Solarscreen

Honeypine **DSSCC16325** 

Rosewood DSSCC14337

DSSCC16601

Antique DSSCC14338

Mahogany DSSCC12493

Walnut DSSCC14331

Arabian Dust **DSSCC12701** 

Ebony DSSCC10484

Maple Brownie **DSSCC12702** 

^ Available in 1 & 5 litres