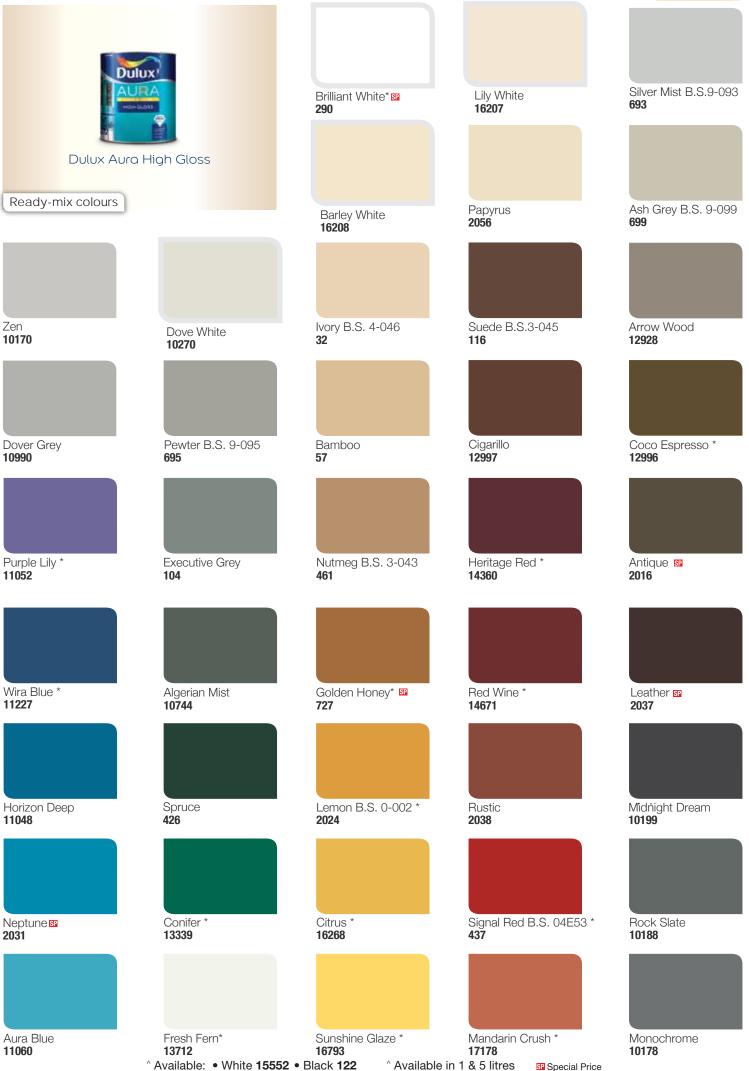

Available in: High Gloss • Gloss • Satin Matt

Featured colours available in tinting for Dulux Aura range

| Lake of Grey<br>39GY 75/033          | Horizons<br>10BB 73/039           | Evening Light<br>50BB 72/045            | Fostoria Glass<br>90BG 63/043     | Touch of Grey<br><b>30BB 72/003</b> | Winter Bird<br>30YY 78/018    |
|--------------------------------------|-----------------------------------|-----------------------------------------|-----------------------------------|-------------------------------------|-------------------------------|
|                                      |                                   |                                         |                                   |                                     |                               |
| Gentle Tide<br>90GY 63/047           | Mild Wind<br><b>70BG 56/061</b>   | Mesmerize<br>70BB 49/082                | Faded Denim<br><b>10BB 55/065</b> | Shaded Ice<br>30GG 72/008           | N.B.C White<br>30GY 76/017    |
|                                      |                                   |                                         |                                   |                                     |                               |
| Island Evening<br><b>54GG 47/053</b> | Wilton Blue<br><b>50BG 44/094</b> | Approaching Night<br><b>70BB 35/108</b> | Mouse Morning<br>10BB 39/100      | Silver Quill<br>30GG 61/010         | Steeplechase<br>70GY 72/025   |
|                                      |                                   |                                         |                                   |                                     |                               |
| Gravel Pit<br>50GG 40/064            | Blue Chiffon 77BG 57/234          | Evening Shadow<br>30BB 21/056           | Ascot Blue<br>90BG 41/040         | Veil<br>00NN 53/000                 | Universal Grey<br>00NN 62/000 |
|                                      |                                   |                                         |                                   |                                     |                               |
| Riverboat Cruise 30BG 33/207         | Indigo Sea<br>90BG 21/302         | Arden Forge<br>70BB 15/081              | Smoke Grey<br>90BG 30/073         | West Coast Grey<br>50BG 38/011      | Surreal Blue 30BB 45/015      |
|                                      |                                   |                                         |                                   |                                     |                               |
| Undersea Voyage<br>10BG 22/248       | Waterbury Cottage<br>90BG 28/213  | Art Deco<br>10RB 14/049                 | Brooding Storm<br>87BG 27/077     | Grey Pennant<br>30BB 31/022         | Granite Grey<br>00NN 37/000   |
|                                      |                                   |                                         |                                   |                                     |                               |
| Blue Rendezvous 50BG 10/175          | Icelandic Waters<br>15BB 19/227   | Purple Brooch<br>10RB 08/125            | Connecticut Blue<br>90BG 17/090   | Grey Cable<br>03BB 17/015           | Magnetic Field<br>78BG 12/032 |
|                                      |                                   |                                         |                                   |                                     |                               |
| Approaching Storm<br>90BG 11/101     | Neptunes Depths<br>27BB 10/138    | Black Magic<br>46RB 06/074              | Krimson Lake<br>90BG 08/075       | Noble Grey<br>30BB 10/019           | Darkened Storm<br>42BB 09/032 |

^ Available: • White 15552 • Black 122 ^ Available in 1 & 5 litres Special Price \* Colours marked with an \* are available in ready-mix only. All the other colours shown above are available both in ready-mix and through tinting.