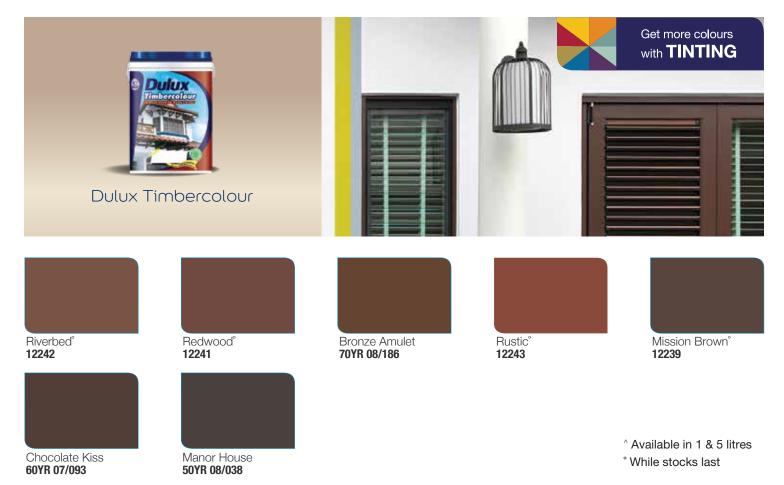

## **Dulux Timbercolour**

Acrylic wood finish for direct application to exterior wood surfaces Water based

- Contains UV resisting colour pigments to protect against colour fading
- Fungus and algae resistance

^ Available: • White 15552 • Black 122 ^ Available in 1 & 5 litres Special Price \* Colours marked with an \* are available in ready-mix only. All the other colours shown above are available both in ready-mix and through tinting.