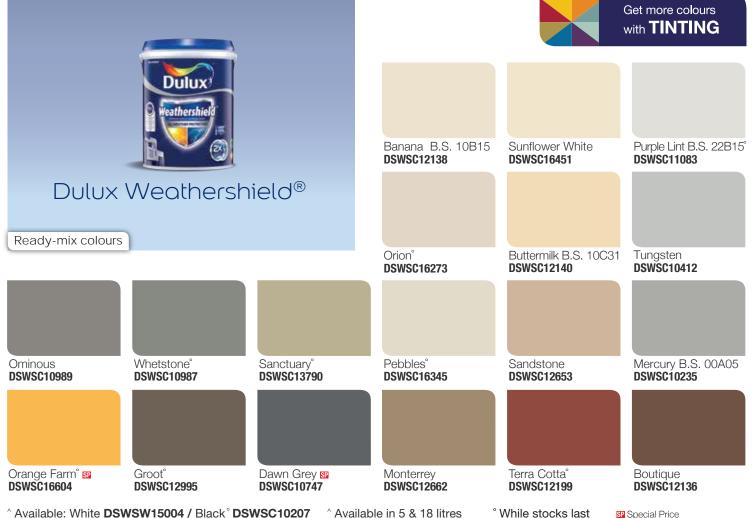

EXTERIOR WALL

^ Available: White DSWSW15004 / Black° DSWSC10207 ^ Available in 5 & 18 litres

SP Special Price