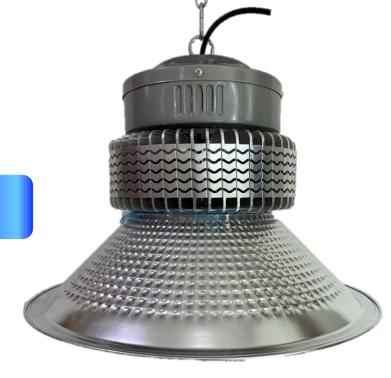

## LED HIGHBAY

- Highbay body material made out of aluminium, reflector is designed to cover wide surface areas
- \* Input voltage of AC90-265V 50/60Hz, power factor of 0.95, with 98% power saving and CRI  $\geq 80$
- Working environment temperature between -30°C to 55°C, humidity of 25 60%RH
- \* Working lifetime of 30000Hrs
- Applicable instalments for indoor warehouse, factory, large area to light up the whole place