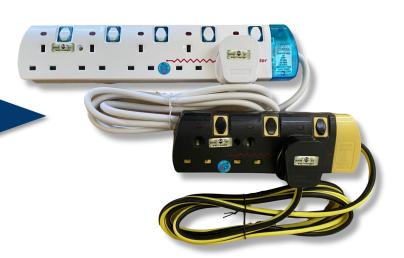

# **Multiple Trailing Socket**

### features

- ⇒ Tested and approved
- ⇒ High quality and long lasting
- ⇒ Each socket is individually switched with neon light, which will illuminate when connected to source to denote if the supply is 'on'
- ⇒ Socket compatible with SS 145/A, MS 589/A, BS 1363/A
- ⇒ 2 meter cord fitted with a UK BS 1363/A plug
- ⇒ Plug fitted with BS 1362 fuse
- ⇒ Ultraviolet (UV) protected body
- ⇒ Fire Retardant (FR) Body

#### Colour

Available in

Blue and White

Black and Yellow