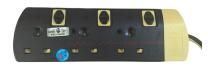

# **Multiple Trailing Socket**

### features

- ⇒ Tested and approved
- ⇒ High quality and long lasting
- ⇒ Each socket is individually switched with neon light, which will illuminate when connected to source to denote if the supply is 'on'
- ⇒ Socket compatible with SS 145/A, MS 589/A, BS 1363/A
- ⇒ 2 meter cord fitted with a UK BS 1363/A plug
- ⇒ Plug fitted with BS 1362 fuse
- ⇒ Ultraviolet (UV) protected body
- ⇒ Fire Retardant (FR) Body

#### Colour

Available in

Blue and White

Black and Yellow