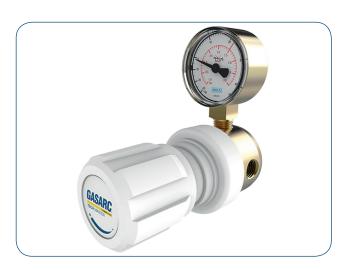

# **Tech Master GPL400 Series**

4.5 Purity Single Stage Brass Barstock Diaphragm Line Regulator

**The Tech Master GPL400** Series single stage diaphragm line regulators are designed for secondary pressure gas control of non-corrosive or toxic, technical gases up to grade 4.5 purity (99.995%), on gas distribution systems.

■ **GPL400** Series | Single Stage Diaphragm Line Regulator

- Four port configuration
- Rear panel mounting capabilities
- Encapsulated seat design
- Low wetted surface area
- Full range of inlet and outlet fittings

#### **MATERIAL**

BodyBrass BarstockBonnetHigh Strength Alloy

■ Diaphragm Polychloroprene (Neoprene®) (CR)

■ Seat Polyamide (Nylon®)

■ Filter 10 Micron 316L Stainless Steel

#### **SPECIFICATION**

Maximum Inlet Pressure 60 bar (870 PSI)Delivery Pressure Range 1.5 bar (22 PSI)

3.5 bar (50 PSI) 6 bar (90 PSI) 10 bar (150 PSI) 50mm (2") Diameter

GaugesPorts50mm (2") Diamete1/4" NPT Female