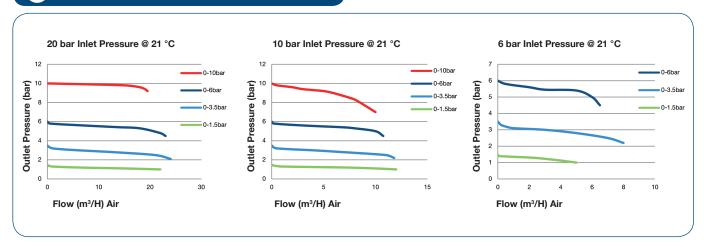

echnical gases up to grade 4.5 purity (99.995%), on gas distribution systems.

■ **GPL400** Series | Single Stage Diaphragm Line Regulator



- Four port configuration
- Rear panel mounting capabilities
- Encapsulated seat design
- Low wetted surface area
- Full range of inlet and outlet fittings

#### **MATERIAL**

BodyBrass BarstockBonnetHigh Strength Alloy

■ Diaphragm Polychloroprene (Neoprene®) (CR)

■ Seat Polyamide (Nylon®)

■ Filter 10 Micron 316L Stainless Steel

#### **SPECIFICATION**

Maximum Inlet Pressure 60 bar (870 PSI)Delivery Pressure Range 1.5 bar (22 PSI)

3.5 bar (50 PSI) 6 bar (90 PSI) 10 bar (150 PSI) 50mm (2") Diameter

GaugesPorts50mm (2") Diamete1/4" NPT Female

■ Temperature Range -20° C to +60° C (-4° F to +140° F)

■ Weight 1.1 kg (2.5 lb)

## FLOW PERFORMANCE



## **OD DRAWINGS**



#### MODEL NO. SELECTOR GUIDE

Example for a Model No. for GPL400 Series

| GPL400-         | 02-                            | 02-                              | 00-                     | 00-                         | 000-                                   | 00-                                                               | Α                                           |
|-----------------|--------------------------------|----------------------------------|-------------------------|-----------------------------|----------------------------------------|-------------------------------------------------------------------|---------------------------------------------|
| Product<br>Type | Inlet<br>Pressure<br>Bar [PSI] | Outlet<br>Pressurek<br>Bar [PSI] | Inlet Pressure<b