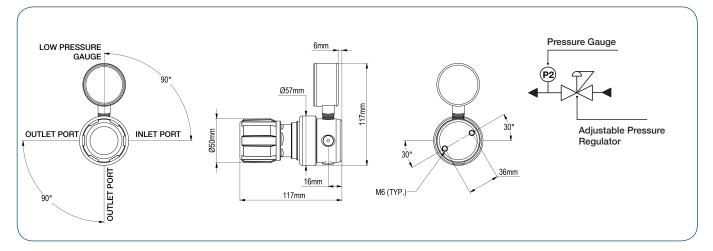

## **OD DRAWINGS**

#### **SPECIFICATION**

Maximum Inlet Pressure 60 bar (870 PSI)Delivery Pressure Range 1.5 bar (22 PSI)

3.5 bar (50 PSI) 6 bar (90 PSI) 10 bar (150 PSI) 50mm (2") Diameter

GaugesPorts50mm (2") Diamete1/4" NPT Female