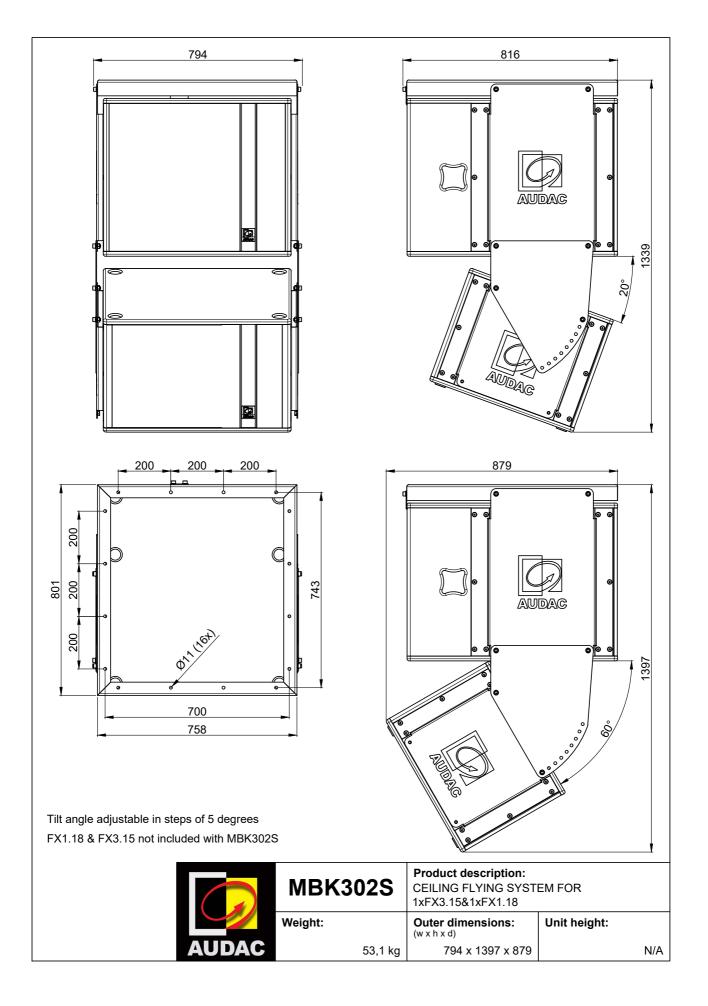

## Product information:

The MBK302S ceiling flying system is especially designed for mounting the FX3.15 and FX1.18 high-output cabinets. Using these mounting brackets, the top and bass cabinet can be flown and mounted on any ceiling, or other position, while aiming the loudspeakers into the desired angle. The bracket set consists of:

1x MBK310/BFly frame for FX series loudspeaker bracket1x MBK315/BSide board set for FX3.15 (2pcs)1x MBK318/BMounting board set for FX1.18 (2pcs side +1pcs back)Connection board set angle plate 20° - 60°1x MBK302/BConnection board set for MBK302S-SS Screw set for MBK302S