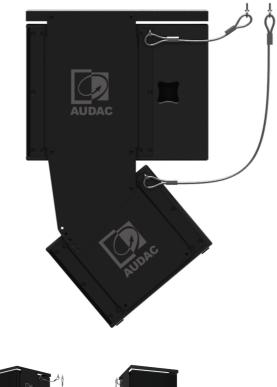

## Product information:

The MBK302S ceiling flying system is especially designed for mounting the FX3.15 and FX1.18 high-output cabinets. Using these mounting brackets, the top and bass cabinet can be flown and mounted on any ceiling, or other position, while aiming the loudspeakers into the desired angle. The bracket set consists of:

1x MBK310/BFly frame for FX series loudspeaker bracket1x MBK315/BSide board set for FX3.15 (2pcs)1x MBK318/BMounting board set for FX1.18 (2pcs side +1pcs back)Connection board set angle plate 20° - 60°1x MBK302/BConnection board set for MBK302S-SS Screw set for MBK302S