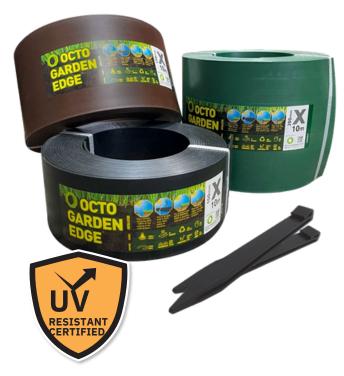

OCTO GARDEN EDGE is characterized by its exceptional toughness, durability, and flexibility.

- •It is strong, lightweight, and flexible membrane that is UV stabilized, waterproof, and incredibly easy to install.
- •With a thickness of 3.0mm, OCTO GARDEN EDGE provides a robust barrier that effectively prevents roots from escaping.
- •Perfect for creating garden barriers, tree guards, and concrete work.
- · Eco-friendly.
- •Tough and flexible.
- Available colours in Black, Green & Brown.
- •Available in standard height / width as below mentioned table.

| No | Product          | Dimensions (Height x Length x Thickness) | Colour |
|----|------------------|------------------------------------------|--------|
| 1  | OCTO GARDEN EDGE | 100mm x 10m x 3mm                        | Black  |
| 2  | OCTO GARDEN EDGE | 100mm x 10m x 3mm                        | Green  |
| 3  | OCTO GARDEN EDGE | 150mm x 10m x 3mm                        | Black  |
| 4  | OCTO GARDEN EDGE | 150mm x 10m x 3mm                        | Green  |
| 5  | OCTO GARDEN EDGE | 150mm x 10m x 3mm                        | Brown  |
| 6  | OCTO GARDEN EDGE | 150mm x 30m x 3mm                        | Black  |
| 7  | OCTO GARDEN EDGE | 150mm x 30m x 3mm                        | Green  |
| 8  | OCTO GARDEN EDGE | 200mm x 10m x 3mm                        | Black  |
| 9  | OCTO GARDEN EDGE | 200mm x 10m x 3mm                        | Green  |
| 10 | OCTO GARDEN PIN  | 280mm x 25mm x 15mm                      | Black  |
| 11 | OCTO GARDEN PIN  | 280mm x 25mm x 15mm                      | Brown  |