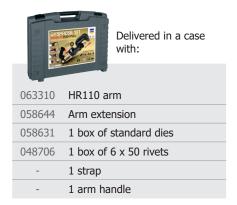

# **GYSPRESS PREMIUM 10T PUSH-PULL**

Pressure

Ref. 077065

The GYSPRESS Premium 10T Push-Pull is a riveting machine designed for the placing and removal of rivets used in automotive repair. The PUSH-PULL function facilitates the punching of holes using the stripping mechanism.

This premium riveter features a very large opening for installing rivets on thick, stacked sheet metal. The automatic / manual feature determines whether the die returns back automatically or manually.