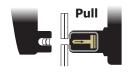

#### **PUSH-PULL TECHNOLOGY**

- Push function for setting and removing rivets.
- Pull function, facilitates piercing and gauging of holes with the stripping system.
- Choice of operating mode Automatic or Manual