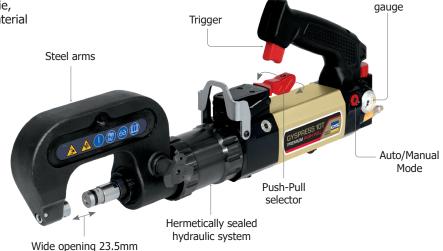

This premium riveter features a very large opening for installing rivets on thick, stacked sheet metal. The automatic / manual feature determines whether the die returns back automatically or manually.

#### **PUSH-PULL TECHNOLOGY**

- Push function for setting and removing rivets.
- Pull function, facilitates piercing and gauging of holes with the stripping system.
- Choice of operating mode Automatic or Manual

In Manual mode, the die will stop in position when the trigger is released.

In Automatic mode, the die will return automatically when the trigger is released.

#### **ERGONOMIC AND EFFICIENT**

- Maximum force of 100kN (10 tonnes) with integrated pressure gauge for easy adjustment.
- Fast and simple to interchange riveter arms.
- 360° swivel rotation of the arm.
- 3 different arms available to enable access to all situations and positions on the vehicle.
- Excellent grip with an ergonomic handle, single-finger trigger, and push-pull selection lever.
- Magnetic dies for easier rivet placement.
- Maintenance-free hydraulic system.