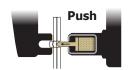

#### **PUSH-PULL TECHNOLOGY**

- Push function for setting and removing rivets.
- Pull function, facilitates piercing and gauging of holes with the stripping system.
- Choice of operating mode Automatic or Manual