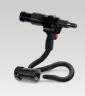

# **GYSPRESS PREMIUM 10T PUSH-PULL**

Pressure

Ref. 077065

The GYSPRESS Premium 10T Push-Pull is a riveting machine designed for the placing and removal of rivets used in automotive repair. The PUSH-PULL function facilitates the punching of holes using the stripping mechanism.

This premium riveter features a very large opening for installing rivets on thick, stacked sheet metal. The automatic / manual feature determines whether the die returns back automatically or manually.

#### **ERGONOMIC AND EFFICIENT**

- Maximum force of 100kN (10 tonnes) with integrated pressure gauge for easy adjustment.
- Fast and simple to interchange riveter arms.
- 360° swivel rotation of the arm.
- 3 different arms available to enable access to all situations and positions on the vehicle.
- Excellent grip with an ergonomic handle, single-finger trigger, and push-pull selection lever.
- Magnetic dies for easier rivet placement.
- Maintenance-free hydraulic system.