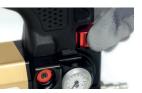

Adjustment of the rivet setting speed

Pressure adjustable between 0 and 8 bar

#### **ERGONOMIC AND EFFICIENT**

- Maximum force of 100kN (10 tonnes) with integrated pressure gauge for easy adjustment.
- Fast and simple to interchange riveter arms.
- 360° swivel rotation of the arm.
- 3 different arms available to enable access to all situations and positions on the vehicle.
- Excellent grip with an ergonomic handle, single-finger trigger, and push-pull selection lever.
- Magnetic dies for easier rivet placement.
- Maintenance-free hydraulic system.