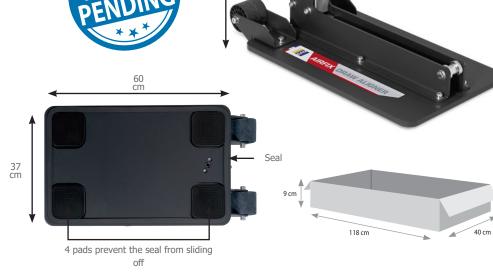

## a matter of moments. In addition, 4 pads in the vacuum prevent the gasket from slipping, which market. MADE IN FRANCE **INNOVATIVE AND PATENTED DESIGN** Pulling force of 350 kg up to 1.3m ■ The suction cup plate is equipped with 4 rubber pads, which absorb the shearing forces when pulling. ■ The surrounding seal is recessed without glue. Change the height of the ■ The seal and the pads are easily replaceable. winch instantly without removing any parts **POWERFUL AND EFFECTIVE PULLING** ■ Pulling capacity up to 350 kg across the whole height of the unit. Ε 25

## **SPARE PARTS**

| Wire rope      | 079588 | 2.5m   |
|----------------|--------|--------|
| Seal for plate | 079571 | 1720mm |

| <u> </u> |           |       |
|----------|-----------|-------|
| kg       | max.      |       |
| 31 kg    | 5 > 8 bar | R 1/4 |