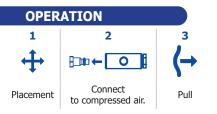

## **AIRFIX DRAW ALIGNER (G)**

INVEST IN THE FUTURE

Ref. 080669

The AIRFIX DRAW ALIGNER is an indispensable asset for auto-body specialists performing dent removal work. The patented design features a non-glued, recessed seal that can be changed in makes it even more robust. It is easily one of the most reliable dent pulling systems on the

## a matter of moments. In addition, 4 pads in the vacuum prevent the gasket from slipping, which market. MADE IN FRANCE **INNOVATIVE AND PATENTED DESIGN** Pulling force of 350 kg up to 1.3m ■ The suction cup plate is equipped with 4 rubber pads, which absorb the shearing forces when pulling. ■ The surrounding seal is recessed without glue. Change the height of the ■ The seal and the pads are easily replaceable. winch instantly without removing any parts **POWERFUL AND EFFECTIVE PULLING** ■ Pulling capacity up to 350 kg across the whole height of the unit. Ε 25

- Max. pulling height of 1.30 m.
- Crank winch with Ø6 mm wire rope (1.5 ton tensile strength).
- Slide system to adjust the pulling height in seconds and without the need for any tools.
- Angled gear to facilitate downward pulling.