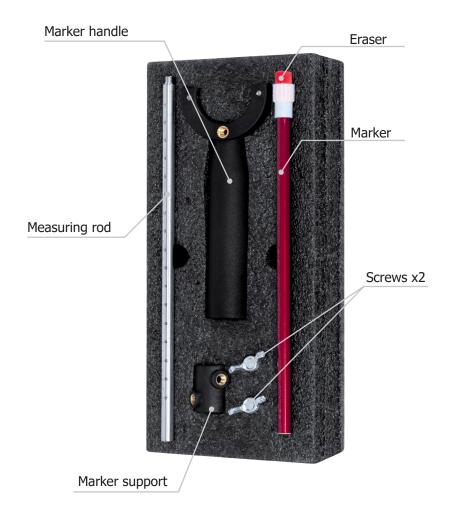

# LINE TRACER

Ref. 078758



The body shop Line Tracer gives you the ability to retrace the original curves and contours of the vehicle. The smooth action of the marker ensures excellent precision and accuracy at all times, regardless of the size of the affected area.

### USE

- Accurately trace vehicle lines;
- The tool can be adjusted to best suit the surface being worked on;
- Slide the marker over the panel to trace the contours of the vehicle.

### **ERGONOMIC**

- Non-slip handle;
- Sliding roller;
- Extendable marker up to 150 mm.

## **INCLUDED**



# LONG SHORT

# **TECHNICAL SPECIFICATIONS**

■ Measures: 210 x 50 x 60 mm
■ Marking: 10 to 150 mm
■ Dimensions: 210 x 50 x 60 mm
■ Materials: plastic and stainless steel