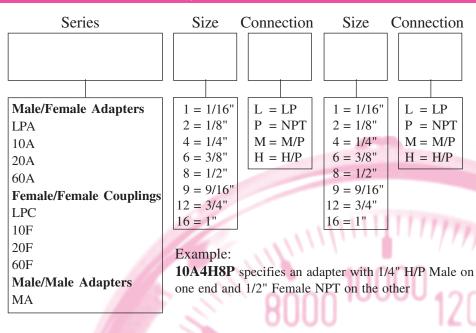

| Equipment            | Page   |
|----------------------|--------|
| Male-Female Adapters | ACC-2  |
| Male-Male Adapters   | ACC-9  |
| Couplings            | ACC-11 |
| Gauge Snubbers       | ACC-15 |
| Hose                 | ACC-14 |
| Pressure Gauges      | ACC-16 |
| Thermocouples        | ACC-15 |

Glands and collars or ferrules included with all female connections