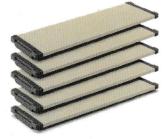

## **STACKING TYPE**

Shelf(Optional Accessory) Net Weight : 4.8kg Maximum loaded weight per shelf: 100kg Color: Beige