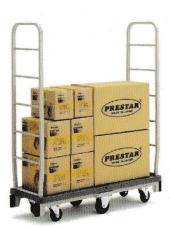

Slim design which the luggage can be efficiently loading.

Transform to the moving parts box. It can be moved to wherever necessary parts necessary, will contribute to the efficiency of the work.