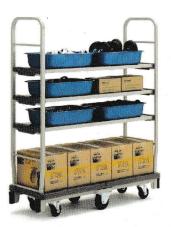

## **STACKING TYPE**

Shelf(Optional Accessory) Net Weight : 4.8kg Maximum loaded weight per shelf: 100kg Color: Beige