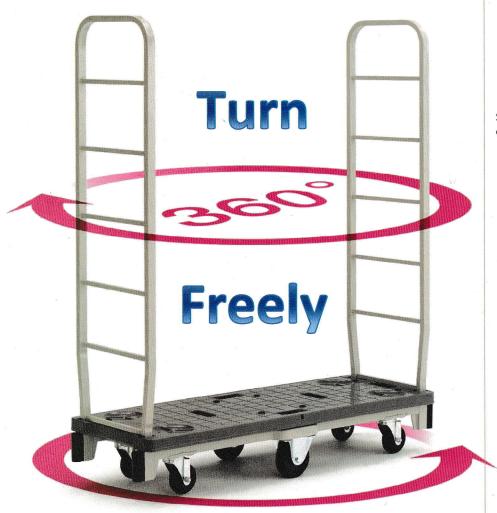

## Easy to move even if narrow spaces

Double coating paint keeps the everlasting beauty not only strong to abrasion

Silence type for consideration to the environment

6 Wheels Slim Cart Net Weight: 28kg Loaded Weight: 500kg External Dimensions : W1277×D445×H1500 (mm) Internal Dimensions : W1141×D445×H1285 (mm) Swivel Caster :  $100 \varphi$  Rigid Caster :  $130 \varphi$ Color : Plastic Base(Grey), Body & Handle(Beige)