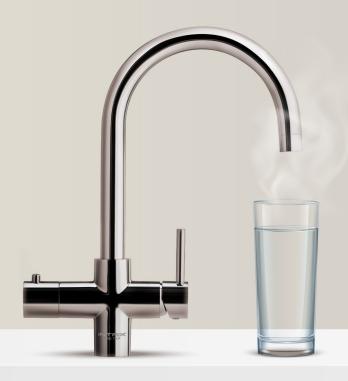

# **INTRIX One Tap 4-in-1**

#### Purified

- Hot boiling water up to 98°C
- Ambient drinking water

#### Non-Purified

- Hot tap water supply (Optional)
- Ambient tap water supply

#### Available In:

3 years on-site warranty for all customers.

\*Terms and conditions apply.