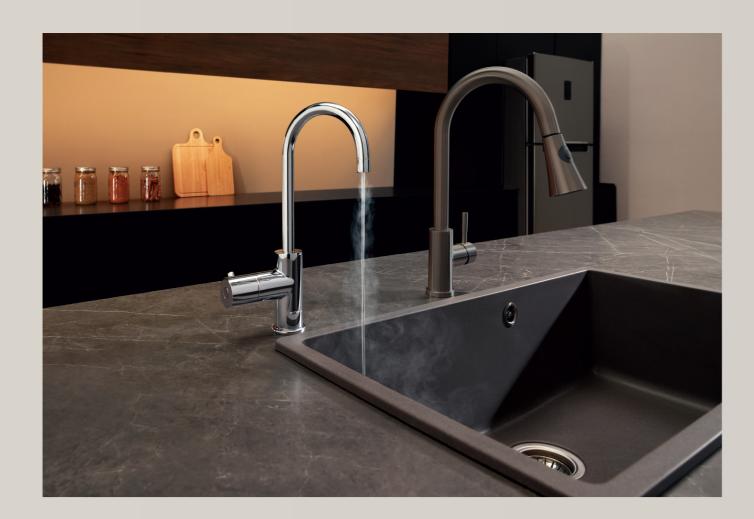

## Multi-Usage

Enjoy instant and ambient purified hot water up to 98°C for drinking, cooking, washing & sterilising.

# **Simplicity Meets Functionality**

Say goodbye to bulky countertop boxes and say hello to the most advanced water purifier system in the market.