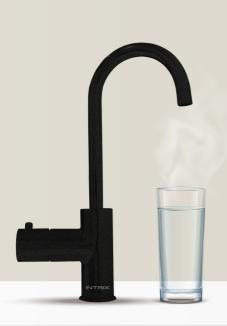

# MALAYSIA'S 1<sup>ST</sup> DRINKABLE MULTI-USAGE TAP

Drinking • Cooking • Washing • Sterilising • All in One Tap



World-Class All-In-One Water Purification System







# **INTRIX One Tap 2-in-1**

#### Purified

- Hot boiling water up to 98°C
- Ambient drinking water

#### Available In:



# **INTRIX One Tap 4-in-1**

#### Purified

- Hot boiling water up to 98°C
- Ambient drinking water

#### Non-Purified

- Hot tap water supply (Optional)
- Ambient tap water supply

#### Available In:



3 years on-site warranty for all customers.

\*Terms and conditions apply.



## Multi-Usage

Enjoy instant and ambient purified hot water up to 98°C for drinking, cooking, washing & sterilising.



#### **Space-Saving**

Free up your kitchen space with an undersink command centre, designed for your modern homes.



#### **Energy-Saving**

Save more on electricity with Eco Smart. Never worry about repeated boiling and overheating again.



## **Low-Maintenance**

E