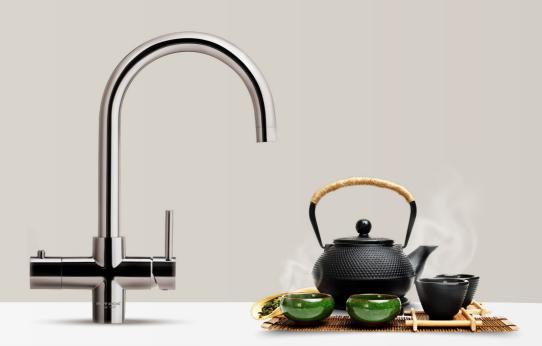

## Multi-Usage

Enjoy instant and ambient purified hot water up to 98°C for drinking, cooking, washing & sterilising.