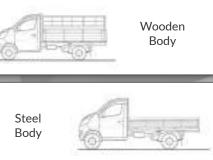

## QUALITY. FLEXIBLE. ECONOMICAL.

Low Fuel Consumption • 7.2L/100km

Large Cargo Space • longer (2.75m) and wider (1.52m)

Leaf Springs6 pieces