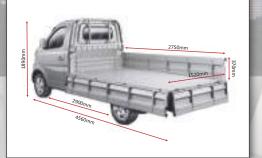

## QUALITY. FLEXIBLE. ECONOMICAL.

Low Fuel Consumption • 7.2L/100km

Large Cargo Space • longer (2.75m) and wider (1.52m)

Leaf Springs6 pieces

#### **Dimensions**

| MODEL                                                                                                                                                                                                                                                                                                                                                                                                                                                                                                                                                                                                                                                                                                                                                                                                                                                                                                                                                                                                         | ERA STAR II                                             |                                    |
|---------------------------------------------------------------------------------------------------------------------------------------------------------------------------------------------------------------------------------------------------------------------------------------------------------------------------------------------------------------------------------------------------------------------------------------------------------------------------------------------------------------------------------------------------------------------------------------------------------------------------------------------------------------------------------------------------------------------------------------------------------------------------------------------------------------------------------------------------------------------------------------------------------------------------------------------------------------------------------------------------------------|---------------------------------------------------------|------------------------------------|
|                                                                                                                                                                                                                                                                                                                                                                                                                                                                                                                                                                                                                                                                                                                                                                                                                                                                                                                                                                                                               | SC1027DAA4 [Single Cab]                                 | SC10275A [Double Cab]              |
| Dimension<br>Overall Dimension - Length/Width/Height [mm]                                                                                                                                                                                                                                                                                                                                                                                                                                                                                                                                                                                                                                                                                                                                                                                                                                                                                                                                                     | 4560/1620/1890                                          | 4660/1620/1890                     |
| Deck Dimension - Length/Width/Height [mm]                                                                                                                                                                                                                                                                                                                                                                                                                                                                                                                                                                                                                                                                                                                                                                                                                                                                                                                                                                     | 2950/1520/370                                           | 2060/1520/370                      |
| Wheelbase [mm]                                                                                                                                                                                                                                                                                                                                                                                                                                                                                                                                                                                                                                                                                                                                                                                                                                                                                                                                                                                                | 2750/1520/070                                           |                                    |
| Vehicle Weight                                                                                                                                                                                                                                                                                                                                                                                                                                                                                                                                                                                                                                                                                                                                                                                                                                                                                                                                                                                                |                                                         |                                    |
| Gross vehicle weight [kg]                                                                                                                                                                                                                                                                                                                                                                                                                                                                                                                                                                                                                                                                                                                                                                                                                                                                                                                                                                                     | 2150                                                    | 2135                               |
| Curb weight [kg]                                                                                                                                                                                                                                                                                                                                                                                                                                                                                                                                                                                                                                                                                                                                                                                                                                                                                                                                                                                              | 1070                                                    | 1160                               |
| Payload [kg]                                                                                                                                                                                                                                                                                                                                                                                                                                                                                                                                                                                                                                                                                                                                                                                                                                                                                                                                                                                                  | 950                                                     | 650                                |
| Track (front/rear)                                                                                                                                                                                                                                                                                                                                                                                                                                                                                                                                                                                                                                                                                                                                                                                                                                                                                                                                                                                            | 1360/                                                   | 1360                               |
| Engine Performance                                                                                                                                                                                                                                                                                                                                                                                                                                                                                                                                                                                                                                                                                                                                                                                                                                                                                                                                                                                            |                                                         |                                    |
| Engine Code                                                                                                                                                                                                                                                                                                                                                                                                                                                                                                                                                                                                                                                                                                                                                                                                                                                                                                                                                                                                   | JL47                                                    | 730                                |
| Engine Type                                                                                                                                                                                                                                                                                                                                                                                                                                                                                                                                                                                                                                                                                                                                                                                                                                                                                                                                                                                                   | E-power, DOHC, In-line                                  |                                    |
| D'                                                                                                                                                                                                                                                                                                                                                                                                                                                                                                                                                                                                                                                                                                                                                                                                                                                                                                                                                                                                            | gasoline                                                |                                    |
| Displacement (CC)                                                                                                                                                                                                                                                                                                                                                                                                                                                                                                                                                                                                                                                                                                                                                                                                                                                                                                                                                                                             | 124                                                     |                                    |
| Emmission<br>Transmission                                                                                                                                                                                                                                                                                                                                                                                                                                                                                                                                                                                                                                                                                                                                                                                                                                                                                                                                                                                     | EURO IV<br>5MT                                          |                                    |
| Rated power [kw/rpm]                                                                                                                                                                                                                                                                                                                                                                                                                                                                                                                                                                                                                                                                                                                                                                                                                                                                                                                                                                                          | 72/6000                                                 |                                    |
| Max. net power [kw/rpm]                                                                                                                                                                                                                                                                                                                                                                                                                                                                                                                                                                                                                                                                                                                                                                                                                                                                                                                                                                                       | 68/6000                                                 |                                    |
| Rated torque [N.m/rpm]                                                                                                                                                                                                                                                                                                                                                                                                                                                                                                                                                                                                                                                                                                                                                                                                                                                                                                                                                                                        | 120/4800                                                |                                    |
| Max. net torque [N.m/rpm]                                                                                                                                                                                                                                                                                                                                                                                                                                                                                                                                                                                                                                                                                                                                                                                                                                                                                                                                                                                     | 113/4800±500                                            |                                    |
| Max. speed                                                                                                                                                                                                                                                                                                                                                                                                                                                                                                                                                                                                                                                                                                                                                                                                                                                                                                                                                                                                    | 113/4800±500                                            |                                    |
| Gear ratio                                                                                                                                                                                                                                                                                                                                                                                                                                                                                                                                                                                                                                                                                                                                                                                                                                                                                                                                                                                                    | I: 3.358, II: 1.858, III: 1.315, IV: 1.000, V: 0.801,   |                                    |
|                                                                                                                                                                                                                                                                                                                                                                                                                                                                                                                                                                                                                                                                                                                                                                                                                                                                                                                                                                                                               | R: 4.                                                   |                                    |
| Final gear ratio                                                                                                                                                                                                                                                                                                                                                                                                                                                                                                                                                                                                                                                                                                                                                                                                                                                                                                                                                                                              | 5.284                                                   |                                    |
| Fuel tank capacity [L]                                                                                                                                                                                                                                                                                                                                                                                                                                                                                                                                                                                                                                                                                                                                                                                                                                                                                                                                                                                        | 40                                                      |                                    |
| Fuel consumption [L/100km]                                                                                                                                                                                                                                                                                                                                                                                                                                                                                                                                                                                                                                                                                                                                                                                                                                                                                                                                                                                    | 7.8                                                     | 7.2                                |
| Suspension                                                                                                                                                                                                                                                                                                                                                                                                                                                                                                                                                                                                                                                                                                                                                                                                                                                                                                                                                                                                    |                                                         |                                    |
| Suspension (Front/Rear)                                                                                                                                                                                                                                                                                                                                                                                                                                                                                                                                                                                                                                                                                                                                                                                                                                                                                                                                                                                       | Macpherson independent/Leaf spring dependent suspension |                                    |
| Brakes (Front/Rear)                                                                                                                                                                                                                                                                                                                                                                                                                                                                                                                                                                                                                                                                                                                                                                                                                                                                                                                                                                                           | Disc/drum (with vacuum booster)                         |                                    |
| Size of tire                                                                                                                                                                                                                                                                                                                                                                                                                                                                                                                                                                                                                                                                                                                                                                                                                                                                                                                                                                                                  | 175R1                                                   | 4-8PR                              |
| Exterior Accessories                                                                                                                                                                                                                                                                                                                                                                                                                                                                                                                                                                                                                                                                                                                                                                                                                                                                                                                                                                                          |                                                         |                                    |
| Steel wheel                                                                                                                                                                                                                                                                                                                                                                                                                                                                                                                                                                                                                                                                                                                                                                                                                                                                                                                                                                                                   |                                                         |                                    |
|                                                                                                                                                                                                                                                                                                                                                                                                                                                                                                                                                                                                                                                                                                                                                                                                                                                                                                                                                                                                               |                                                         |                                    |
| Steel wheel (Spare tire)                                                                                                                                                                                                                                                                                                                                                                                                                                                                                                                                                                                                                                                                                                                                                                                                                                                                                                                                                                                      |                                                         |                                    |
| Rear combined lights (reversing light, rear foglight, brake light & turn signal)                                                                                                                                                                                                                                                                                                                                                                                                                                                                                                                                                                                                                                                                                                                                                                                                                                                                                                                              |                                                         |                                    |
| Rear combined lights (reversing light, rear foglight, brake light & turn signal)<br>Reflex reflector                                                                                                                                                                                                                                                                                                                                                                                                                                                                                                                                                                                                                                                                                                                                                                                                                                                                                                          |                                                         |                                    |
| Rear combined lights (reversing light, rear foglight, brake light & turn signal)<br>Reflex reflector<br>Turn signal included in front combined lights                                                                                                                                                                                                                                                                                                                                                                                                                                                                                                                                                                                                                                                                                                                                                                                                                                                         | -                                                       |                                    |
| Rear combined lights (reversing light, rear foglight, brake light & turn signal)<br>Reflex reflector<br>Turn signal included in front combined lights<br>Front foglight                                                                                                                                                                                                                                                                                                                                                                                                                                                                                                                                                                                                                                                                                                                                                                                                                                       |                                                         |                                    |
| Rear combined lights (reversing light, rear foglight, brake light & turn signal)<br>Reflex reflector<br>Turn signal included in front combined lights<br>Front foglight<br>Headlight                                                                                                                                                                                                                                                                                                                                                                                                                                                                                                                                                                                                                                                                                                                                                                                                                          | -                                                       |                                    |
| Rear combined lights (reversing light, rear foglight, brake light & turn signal)<br>Reflex reflector<br>Turn signal included in front combined lights<br>Front foglight<br>Headlight<br>Interior Accessories                                                                                                                                                                                                                                                                                                                                                                                                                                                                                                                                                                                                                                                                                                                                                                                                  |                                                         |                                    |
| Rear combined lights (reversing light, rear foglight, brake light & turn signal)<br>Reflex reflector<br>Turn signal included in front combined lights<br>Front foglight<br>Headlight<br>Interior Accessories<br>Interior top light (front)                                                                                                                                                                                                                                                                                                                                                                                                                                                                                                                                                                                                                                                                                                                                                                    |                                                         |                                    |
| Rear combined lights (reversing light, rear foglight, brake light & turn signal)<br>Reflex reflector<br>Turn signal included in front combined lights<br>Front foglight<br>Headlight<br>Interior Accessories<br>Interior top light (front)<br>PVC carpet                                                                                                                                                                                                                                                                                                                                                                                                                                                                                                                                                                                                                                                                                                                                                      |                                                         |                                    |
| Rear combined lights (reversing light, rear foglight, brake light & turn signal)<br>Reflex reflector<br>Turn signal included in front combined lights<br>Front foglight<br>Headlight<br>Interior Accessories<br>Interior top light (front)                                                                                                                                                                                                                                                                                                                                                                                                                                                                                                                                                                                                                                                                                                                                                                    |                                                         |                                    |
| Rear combined lights (reversing light, rear foglight, brake light & turn signal)<br>Reflex reflector<br>Turn signal included in front combined lights<br>Front foglight<br>Headlight<br>Interior Accessories<br>Interior top light (front)<br>PVC carpet<br>Molding trim with storage box in front door                                                                                                                                                                                                                                                                                                                                                                                                                                                                                                                                                                                                                                                                                                       |                                                         |                                    |
| Rear combined lights (reversing light, rear foglight, brake light & turn signal)<br>Reflex reflector<br>Turn signal included in front combined lights<br>Front foglight<br>Headlight<br>Interior Accessories<br>Interior top light (front)<br>PVC carpet<br>Molding trim with storage box in front door<br>Black control pannel                                                                                                                                                                                                                                                                                                                                                                                                                                                                                                                                                                                                                                                                               |                                                         |                                    |
| Rear combined lights (reversing light, rear foglight, brake light & turn signal)<br>Reflex reflector<br>Turn signal included in front combined lights<br>Front foglight<br>Headlight<br>Interior Accessories<br>Interior top light (front)<br>PVC carpet<br>Molding trim with storage box in front door<br>Black control pannel<br>Sliding driver seat<br>3-point seat belts for driver and passenger seats<br>3-point seat belts for the second row side seats: 2-point seat belts for the                                                                                                                                                                                                                                                                                                                                                                                                                                                                                                                   |                                                         |                                    |
| Rear combined lights (reversing light, rear foglight, brake light & turn signal)<br>Reflex reflector<br>Turn signal included in front combined lights<br>Front foglight<br>Headlight<br>Interior Accessories<br>Interior top light (front)<br>PVC carpet<br>Molding trim with storage box in front door<br>Black control pannel<br>Sliding driver seat<br>3-point seat belts for driver and passenger seats<br>3-point seat belts for the second row side seats: 2-point seat belts for the<br>second middle seats                                                                                                                                                                                                                                                                                                                                                                                                                                                                                            | · · · · · · · · · · · · · · · · · · ·                   | Ά                                  |
| Rear combined lights (reversing light, rear foglight, brake light & turn signal)<br>Reflex reflector<br>Turn signal included in front combined lights<br>Front foglight<br>Headlight<br>Interior Accessories<br>Interior top light (front)<br>PVC carpet<br>Molding trim with storage box in front door<br>Black control pannel<br>Sliding driver seat<br>3-point seat belts for driver and passenger seats<br>3-point seat belts for the second row side seats: 2-point seat belts for the<br>second middle seats<br>Reclining front drivers & passenger seat                                                                                                                                                                                                                                                                                                                                                                                                                                                |                                                         | A<br>A                             |
| Rear combined lights (reversing light, rear foglight, brake light & turn signal)<br>Reflex reflector<br>Turn signal included in front combined lights<br>Front foglight<br>Headlight<br>Interior Accessories<br>Interior top light (front)<br>PVC carpet<br>Molding trim with storage box in front door<br>Black control pannel<br>Sliding driver seat<br>3-point seat belts for driver and passenger seats<br>3-point seat belts for the second row side seats: 2-point seat belts for the<br>second middle seats<br>Reclining front drivers & passenger seat<br>Height-adjustable headrest front (Driver & Passenger) seat                                                                                                                                                                                                                                                                                                                                                                                  |                                                         | A<br>Adjustable                    |
| Rear combined lights (reversing light, rear foglight, brake light & turn signal)<br>Reflex reflector<br>Turn signal included in front combined lights<br>Front foglight<br>Headlight<br>Interior Accessories<br>Interior top light (front)<br>PVC carpet<br>Molding trim with storage box in front door<br>Black control pannel<br>Sliding driver seat<br>3-point seat belts for driver and passenger seats<br>3-point seat belts for the second row side seats: 2-point seat belts for the<br>second middle seats<br>Reclining front drivers & passenger seat<br>Height-adjustable headrest front (Driver & Passenger) seat<br>Central locking system & Remote control key                                                                                                                                                                                                                                                                                                                                   |                                                         | A<br>Adjustable                    |
| Rear combined lights (reversing light, rear foglight, brake light & turn signal)   Reflex reflector   Turn signal included in front combined lights   Front foglight   Headlight   Interior Accessories   Interior top light (front)   PVC carpet   Molding trim with storage box in front door   Black control pannel   Sliding driver seat   3-point seat belts for driver and passenger seats   3-point seat belts for the second row side seats: 2-point seat belts for the second middle seats   Reclining front drivers & passenger seat   Height-adjustable headrest front (Driver & Passenger) seat   Central locking system & Remote control key   Manual rear window                                                                                                                                                                                                                                                                                                                                |                                                         | A<br>A<br>Adjustable<br>A          |
| Rear combined lights (reversing light, rear foglight, brake light & turn signal)   Reflex reflector   Turn signal included in front combined lights   Front foglight   Headlight   Interior Accessories   Interior top light (front)   PVC carpet   Molding trim with storage box in front door   Black control pannel   Sliding driver seat   3-point seat belts for driver and passenger seats   3-point seat belts for the second row side seats: 2-point seat belts for the second middle seats   Reclining front drivers & passenger seat   Height-adjustable headrest front (Driver & Passenger) seat   Central locking system & Remote control key   Manual rear window   Power front window                                                                                                                                                                                                                                                                                                           |                                                         | A<br>Adjustable<br>A               |
| Rear combined lights (reversing light, rear foglight, brake light & turn signal)   Reflex reflector   Turn signal included in front combined lights   Front foglight   Headlight   Interior Accessories   Interior top light (front)   PVC carpet   Molding trim with storage box in front door   Black control pannel   Sliding driver seat   3-point seat belts for driver and passenger seats   3-point seat belts for the second row side seats: 2-point seat belts for the second middle seats   Reclining front drivers & passenger seat   Height-adjustable headrest front (Driver & Passenger) seat   Central locking system & Remote control key   Manual rear window   Power front window   Steering lock                                                                                                                                                                                                                                                                                           |                                                         | A<br>Adjustable<br>A               |
| Rear combined lights (reversing light, rear foglight, brake light & turn signal)   Reflex reflector   Turn signal included in front combined lights   Front foglight   Headlight   Interior Accessories   Interior top light (front)   PVC carpet   Molding trim with storage box in front door   Black control pannel   Sliding driver seat   3-point seat belts for driver and passenger seats   3-point seat belts for the second row side seats: 2-point seat belts for the second middle seats   Reclining front drivers & passenger seat   Height-adjustable headrest front (Driver & Passenger) seat   Central locking system & Remote control key   Manual rear window   Power front window                                                                                                                                                                                                                                                                                                           |                                                         | A<br>A<br>Adjustable               |
| Rear combined lights (reversing light, rear foglight, brake light & turn signal)   Reflex reflector   Turn signal included in front combined lights   Front foglight   Headlight   Interior Accessories   Interior top light (front)   PVC carpet   Molding trim with storage box in front door   Black control pannel   Sliding driver seat   3-point seat belts for driver and passenger seats   3-point seat belts for the second row side seats: 2-point seat belts for the second middle seats   Reclining front drivers & passenger seat   Height-adjustable headrest front (Driver & Passenger) seat   Central locking system & Remote control key   Manual rear window   Power front window   Steering lock   Single evaporators                                                                                                                                                                                                                                                                      |                                                         | A<br>A<br>Adjustable               |
| Rear combined lights (reversing light, rear foglight, brake light & turn signal)   Reflex reflector   Turn signal included in front combined lights   Front foglight   Headlight   Interior Accessories   Interior top light (front)   PVC carpet   Molding trim with storage box in front door   Black control pannel   Sliding driver seat   3-point seat belts for driver and passenger seats   3-point seat belts for the second row side seats: 2-point seat belts for the second middle seats   Reclining front drivers & passenger seat   Height-adjustable headrest front (Driver & Passenger) seat   Central locking system & Remote control key   Manual rear window   Power front window   Steering lock   Single evaporators   Heater                                                                                                                                                                                                                                                             |                                                         | A<br>A<br>Adjustable               |
| Rear combined lights (reversing light, rear foglight, brake light & turn signal)   Reflex reflector   Turn signal included in front combined lights   Front foglight   Headlight   Interior Accessories   Interior top light (front)   PVC carpet   Molding trim with storage box in front door   Black control pannel   Sliding driver seat   3-point seat belts for thiver and passenger seats   Reclining front drivers & passenger seats   Reclining front drivers & passenger seat   Height-adjustable headrest front (Driver & Passenger) seat   Central locking system & Remote control key   Manual rear window   Power front window   Steering lock   Single evaporators   Heater   Two speakers                                                                                                                                                                                                                                                                                                     |                                                         | A<br>A<br>Adjustable               |
| Rear combined lights (reversing light, rear foglight, brake light & turn signal)   Reflex reflector   Turn signal included in front combined lights   Front foglight   Headlight   Interior Accessories   Interior top light (front)   PVC carpet   Molding trim with storage box in front door   Black control pannel   Sliding driver seat   3-point seat belts for driver and passenger seats   3-point seat belts for the second row side seats: 2-point seat belts for the second middle seats   Reclining front drivers & passenger seat   Height-adjustable headrest front (Driver & Passenger) seat   Central locking system & Remote control key   Manual rear window   Power front window   Steering lock   Single evaporators   Heater   Two speakers   AM/FM radio with AUX port and clock                                                                                                                                                                                                        |                                                         | A<br>A<br>A<br>A<br>djustable<br>A |
| Rear combined lights (reversing light, rear foglight, brake light & turn signal)   Reflex reflector   Turn signal included in front combined lights   Front foglight   Headlight   Interior Accessories   Interior top light (front)   PVC carpet   Molding trim with storage box in front door   Black control pannel   Sliding driver seat   3-point seat belts for driver and passenger seats   3-point seat belts for the second row side seats: 2-point seat belts for the second middle seats   Reclining front drivers & passenger seat   Height-adjustable headrest front (Driver & Passenger) seat   Central locking system & Remote control key   Manual rear window   Power front window   Steering lock   Single evaporators   Heater   Two speakers   AM/FM radio with AUX port and clock   Electronic instrument cluster include odometer and engine tachometer                                                                                                                                 |                                                         | A<br>A<br>Adjustable<br>A          |
| Rear combined lights (reversing light, rear foglight, brake light & turn signal)   Reflex reflector   Turn signal included in front combined lights   Front foglight   Headlight   Interior Accessories   Interior top light (front)   PVC carpet   Molding trim with storage box in front door   Black control pannel   Sliding driver seat   3-point seat belts for driver and passenger seats   3-point seat belts for the second row side seats: 2-point seat belts for the second middle seats   Reclining front drivers & passenger seat   Height-adjustable headrest front (Driver & Passenger) seat   Central locking system & Remote control key   Manual rear window   Power front window   Steering lock   Single evaporators   Heater   Two speakers   AM/FM radio with AUX port and clock   Electronic instrument cluster include odometer and engine tachometer   Driver sunviser with bill feld (side rotate 90°)                                                                              |                                                         | A<br>A<br>Adjustable<br>A          |
| Rear combined lights (reversing light, rear foglight, brake light & turn signal)   Reflex reflector   Turn signal included in front combined lights   Front foglight   Headlight   Interior Accessories   Interior top light (front)   PVC carpet   Molding trim with storage box in front door   Black control pannel   Sliding driver seat   3-point seat belts for driver and passenger seats   3-point seat belts for the second row side seats: 2-point seat belts for the second middle seats   Reclining front drivers & passenger seat   Height-adjustable headrest front (Driver & Passenger) seat   Central locking system & Remote control key   Manual rear window   Power front window   Steering lock   Single evaporators   Heater   Two speakers   AM/FM radio with AUX port and clock   Electronic instrument cluster include odometer and engine tachometer   Driver sunviser with bill field (side rotate 90°)   Front passenger sunvisor                                                  |                                                         | A<br>A<br>Adjustable<br>A          |
| Rear combined lights (reversing light, rear foglight, brake light & turn signal)   Reflex reflector   Turn signal included in front combined lights   Front foglight   Headlight   Interior Accessories   Interior top light (front)   PVC carpet   Molding trim with storage box in front door   Black control pannel   Sliding driver seat   3-point seat belts for driver and passenger seats   3-point seat belts for the second row side seats: 2-point seat belts for the second middle seats   Reclining front drivers & passenger seat   Height-adjustable headrest front (Driver & Passenger) seat   Central locking system & Remote control key   Manual rear window   Power front window   Steering lock   Single evaporators   Heater   Two speakers   AM/FM radio with AUX port and clock   Electronic instrument cluster include odometer and engine tachometer   Driver sunviser with bill field (side rotate 90°)   Front passenger sunvisor                                                  |                                                         | A<br>A<br>A<br>A<br>djustable<br>A |
| Rear combined lights (reversing light, rear foglight, brake light & turn signal)   Reflex reflector   Turn signal included in front combined lights   Front foglight   Headlight   Interior Accessories   Interior top light (front)   PVC carpet   Molding trim with storage box in front door   Black control pannel   Sliding driver seat   3-point seat belts for driver and passenger seats   3-point seat belts for the second row side seats: 2-point seat belts for the second middle seats   Reclining front drivers & passenger seat   Height-adjustable headrest front (Driver & Passenger) seat   Central locking system & Remote control key   Manual rear window   Power front window   Steering lock   Single evaporators   Heater   Two speakers   AM/FM radio with AUX port and clock   Electronic instrument cluster include odometer and engine tachometer   Driver sunviser with bill field (side rotate 90°)   Front passenger sunvisor   Safety handles for first passenger   Cupholder |                                                         | A<br>A<br>A<br>A<br>djustable<br>A |