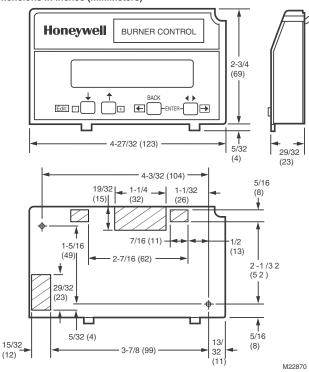

## Dimensions in inches (millimeters)

Provides current status of burner sequence, timing information, hold information and lockout information, as well as selectable or preemptive messages.

- Application flexibility.
- First-out annunciation and system diagnostics provided by 2 row by 20 column Vacuum Fluorescent Display (VFD).
- S7800A1001 offers "Call Service" (Business Card) programmable message displayed when system lockout occurs.
- S7800A1001 series 5 and greater has selectable ModBus Feature.
- Local or remote annunciation of operation and fault information.
- First out expanded annunciation with 24 limit and interlock LEDs enhances keyboard display module information.
- Remote reset.

Application: Keyboard Display Vibration: 0.5 G environment

Shipping and Storage Temperature Range: -40°F to +140°F (-40°C

Approximate, Dimensions: 4 27/32 in. wide x 2 29/32 in. high x 29/32 in. deep (123 mm wide x 73 mm high x 23 mm deep)