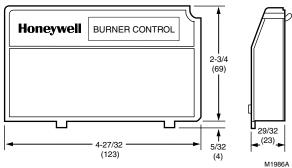

## Dimensions in inches (millimeters)

Serves as link between remote reset pushbutton and relay module. Allows 7800 SERIES relay module to be reset from a remote location.

 Reset button can be installed up to 1000 feet away. • Installs directly on the front of 7800 SERIES relay module.

Vibration: 0.5 G environment Shipping and Storage Temperature Range: -40°F to +140°F (-40°C to +60°C)

Approximate, Dimensions: 4 27/32 in. wide x 2 29/32 in. high x 29/32 in. deep (123 mm wide x 73 mm high x 23 mm deep) Weight Ib. (kg): 3 oz (0.09 kg)