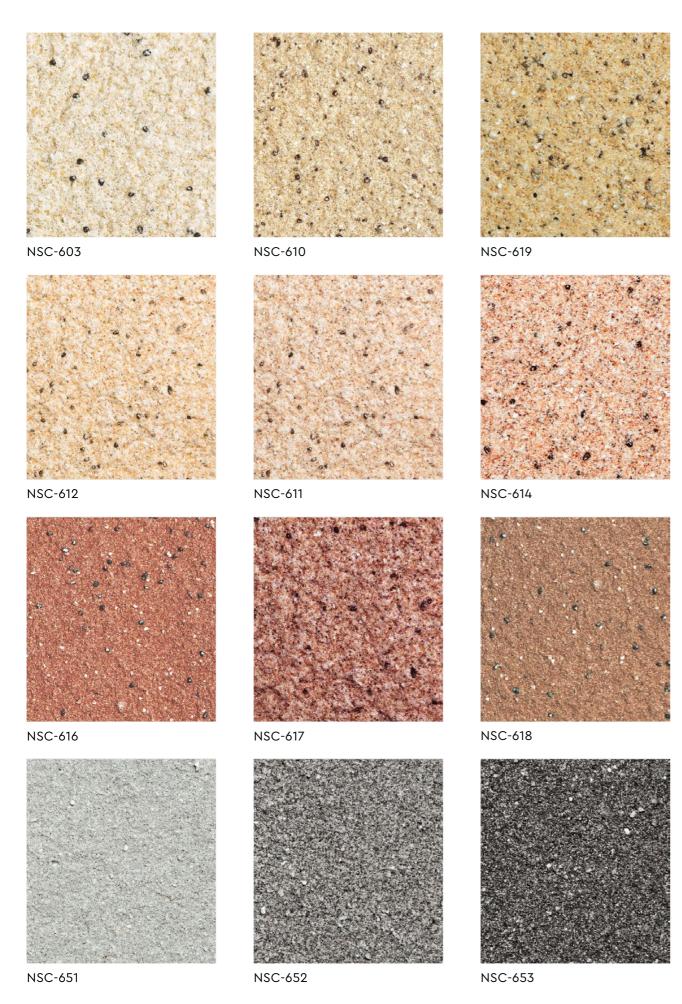

## STONY COAT

Using a combination of color sands, SUZUKA® Stony Coat crafts the authentic effects of natural stones. Its granular surface gives the wall a bold and prominent finish.