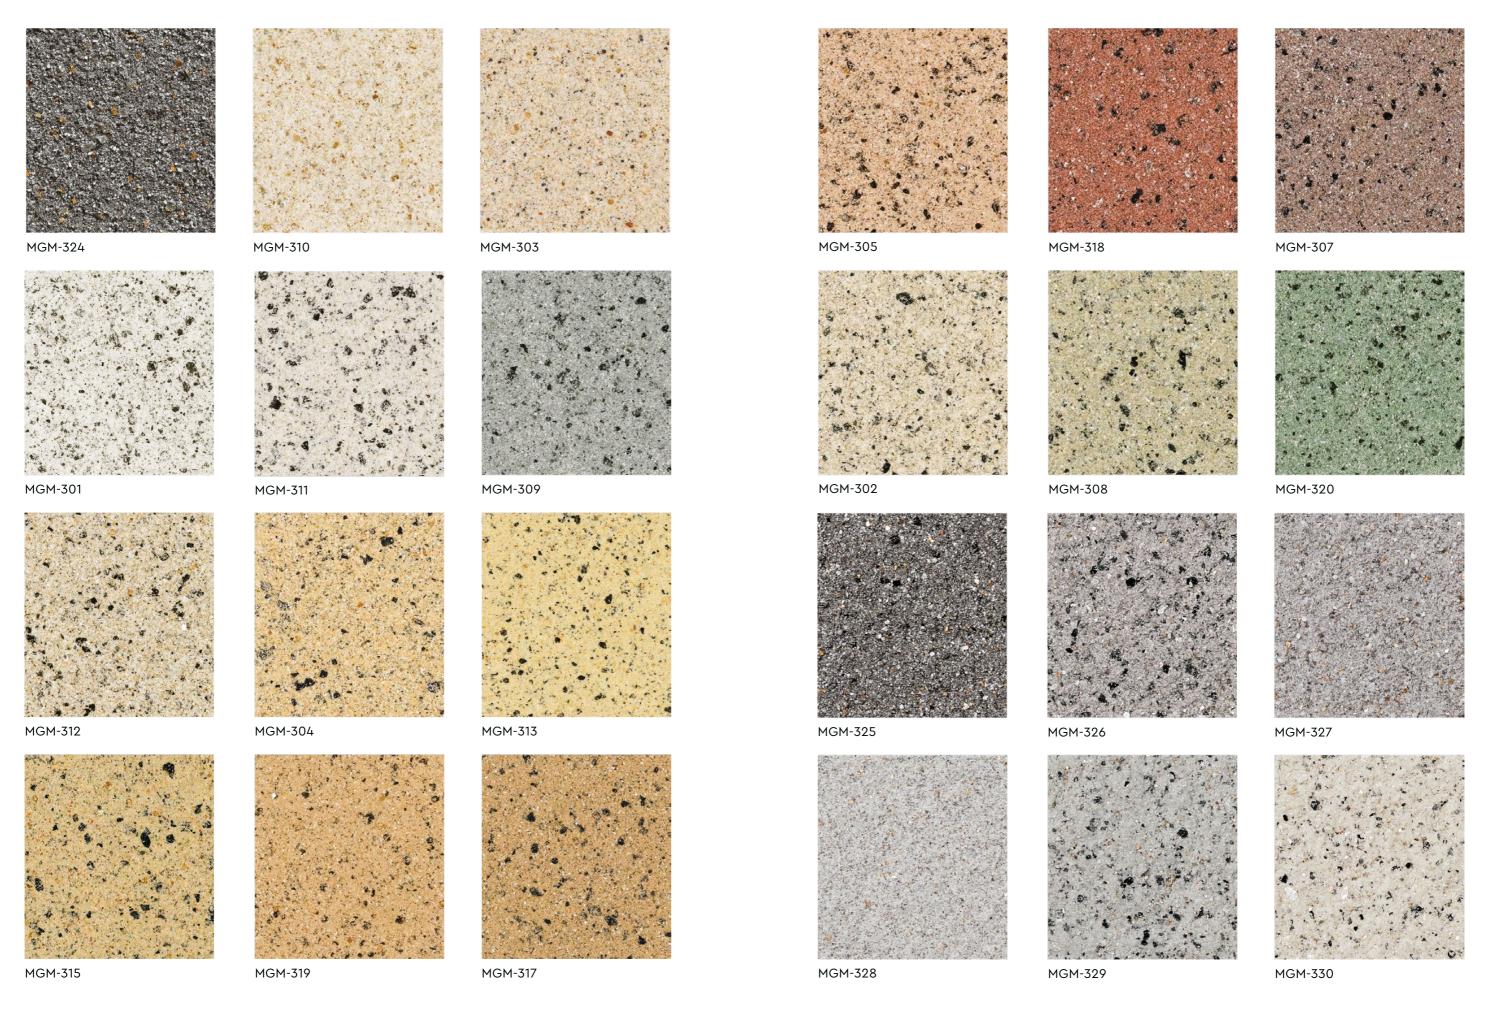

## **MAGIC GRANITE**

With the multi-tone combination of brilliant inorganic mineral flakes, a natural and coarse, yet exquisite granite look is created.

#### Packing Data:

Primer (EMP)

Texture Coat

**Topcoat** (FSI)

Coverage: 5-6 m<sup>2</sup>

MGM-322

MGM-323

MGM-321