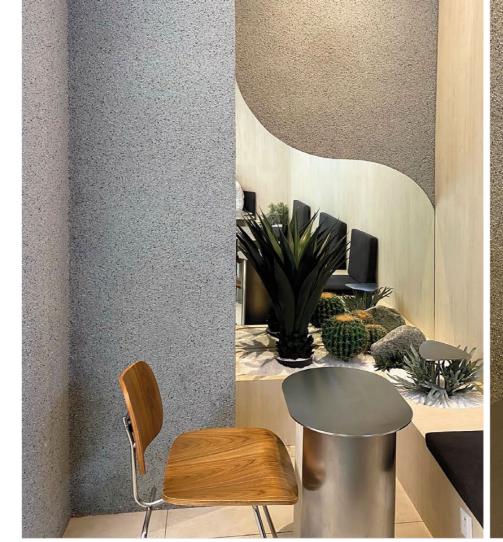

## **MAGIC GRANITE**

With the multi-tone combination of brilliant inorganic mineral flakes, a natural and coarse, yet exquisite granite look is created.

## STONY COAT

Using a combination of color sands, SUZUKA® Stony Coat crafts the authentic effects of natural stones. Its granular surface gives the wall a bold and prominent finish.

## CERAMIC COAT

The blend of fine grandeur color sands forms a suave and refined texture, giving the walls an elegant and graceful outlook.

Packing Data:

Primer (EMP) Texture Coat

25kg

Topcoat (FSI)

Coverage: 7-8 m<sup>2</sup>