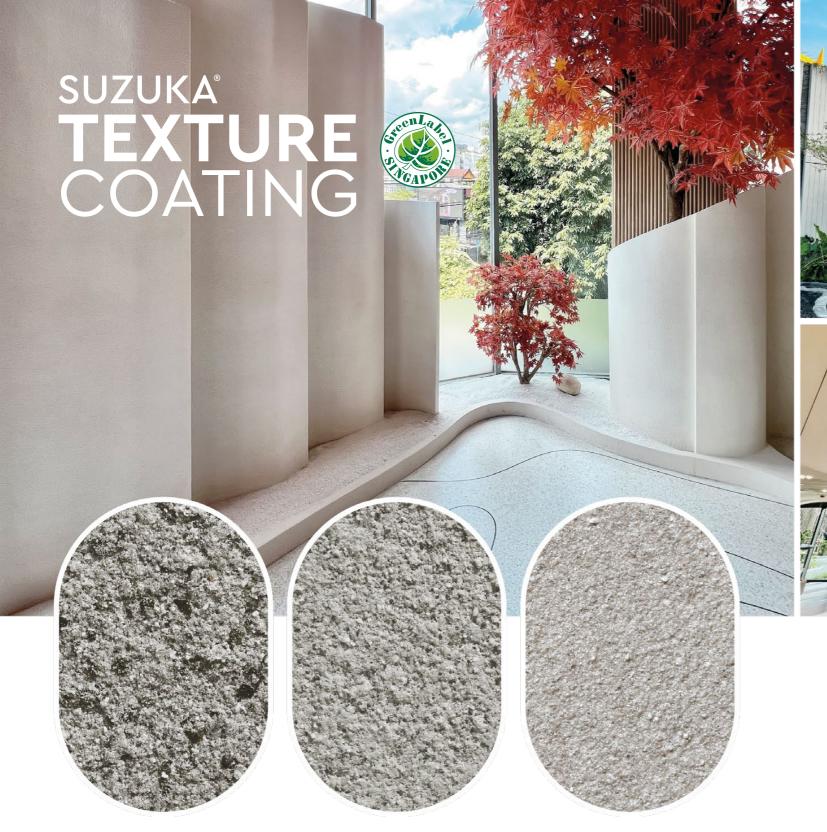

TEXTURECOATING-E2.1-2403

WALL FINISH PROFESSIONA

SINCE **1977** 

MAGIC GRANITE, STONY COAT & CERAMIC COAT

FOR THE EXTERIOR & INTERIOR

Conforms to LEED, **U.S. Green Building Council Standards** 

## **MAGIC GRANITE**

With the multi-tone combination of brilliant inorganic mineral flakes, a natural and coarse, yet exquisite granite look is created.

## STONY COAT

Using a combination of color sands, SUZUKA® Stony Coat crafts the authentic effects of natural stones. Its granular surface gives the wall a bold and prominent finish.

## CERAMIC COAT

The blend of fine grandeur color sands forms a suave and refined texture, giving the walls an elegant and graceful outlook.

Packing Data:

Primer (EMP) Texture Coat

25kg

Topcoat (FSI)

Coverage: 7-8 m<sup>2</sup>