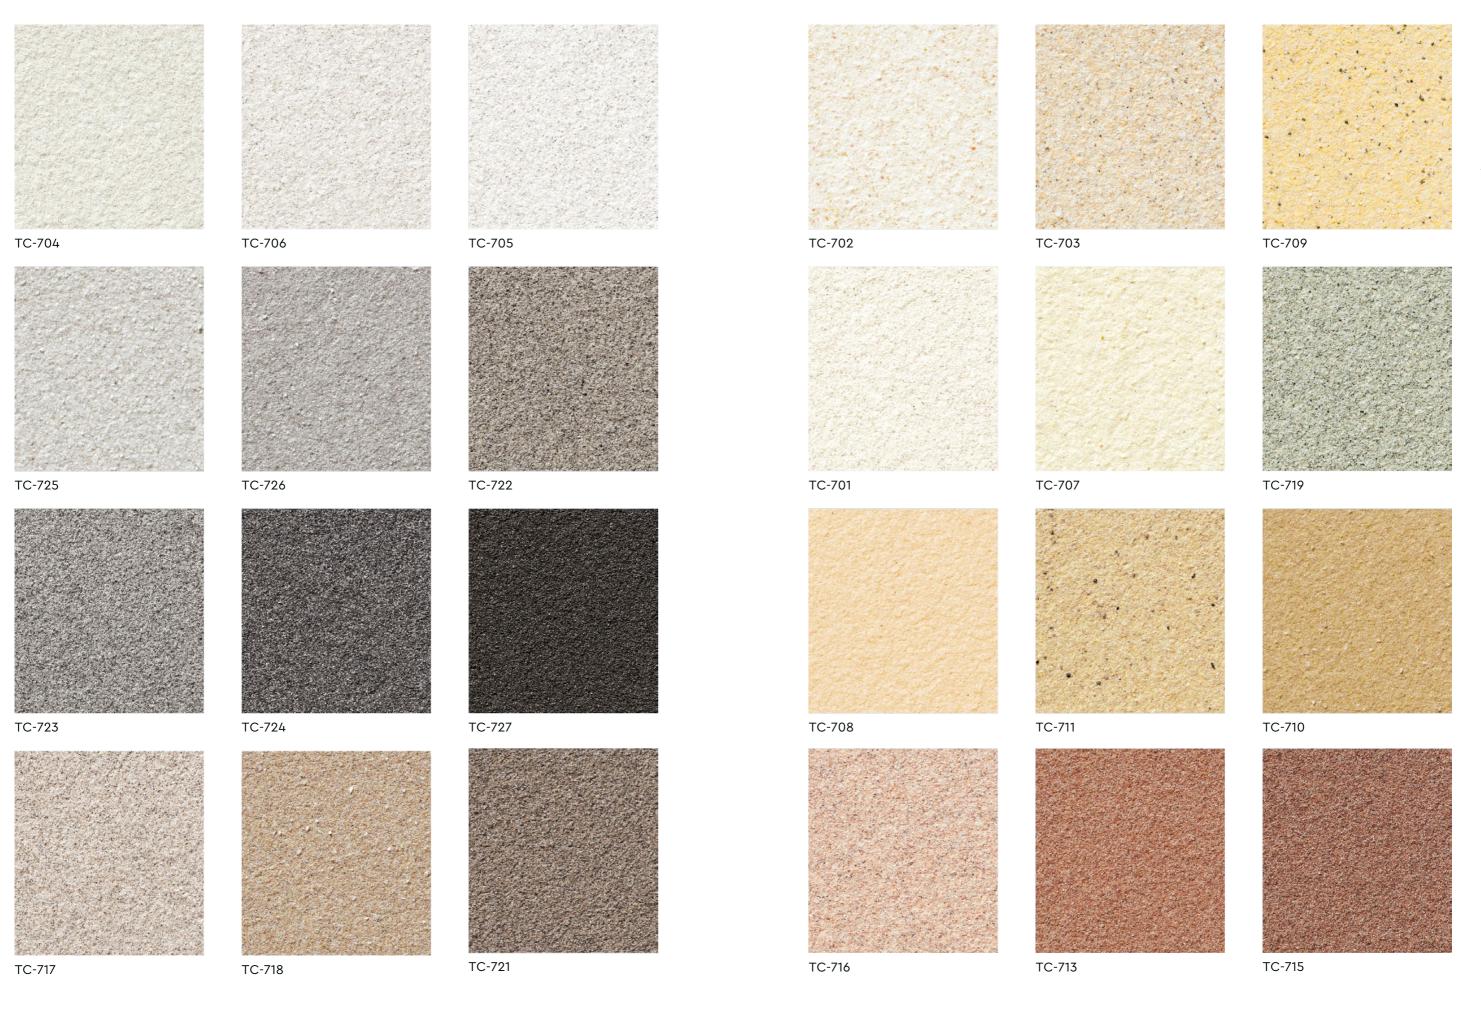

## **Application Process**

| The state of the s |                                                                                                                                                                |                       |         |                        |                              |                       |                                                         |                              |  |  |  |  |
|--------------------------------------------------------------------------------------------------------------------------------------------------------------------------------------------------------------------------------------------------------------------------------------------------------------------------------------------------------------------------------------------------------------------------------------------------------------------------------------------------------------------------------------------------------------------------------------------------------------------------------------------------------------------------------------------------------------------------------------------------------------------------------------------------------------------------------------------------------------------------------------------------------------------------------------------------------------------------------------------------------------------------------------------------------------------------------------------------------------------------------------------------------------------------------------------------------------------------------------------------------------------------------------------------------------------------------------------------------------------------------------------------------------------------------------------------------------------------------------------------------------------------------------------------------------------------------------------------------------------------------------------------------------------------------------------------------------------------------------------------------------------------------------------------------------------------------------------------------------------------------------------------------------------------------------------------------------------------------------------------------------------------------------------------------------------------------------------------------------------------------|----------------------------------------------------------------------------------------------------------------------------------------------------------------|-----------------------|---------|------------------------|------------------------------|-----------------------|---------------------------------------------------------|------------------------------|--|--|--|--|
| Process                                                                                                                                                                                                                                                                                                                                                                                                                                                                                                                                                                                                                                                                                                                                                                                                                                                                                                                                                                                                                                                                                                                                                                                                                                                                                                                                                                                                                                                                                                                                                                                                                                                                                                                                                                                                                                                                                                                                                                                                                                                                                                                        | Product<br>Code                                                                                                                                                | Dilution              | Packing | Number<br>of Coats     | Coating<br>Interval          | Consumption<br>(±15%) | Coverage<br>(per drum)                                  | Application<br>Tools         |  |  |  |  |
| 1 Surface<br>Preparation                                                                                                                                                                                                                                                                                                                                                                                                                                                                                                                                                                                                                                                                                                                                                                                                                                                                                                                                                                                                                                                                                                                                                                                                                                                                                                                                                                                                                                                                                                                                                                                                                                                                                                                                                                                                                                                                                                                                                                                                                                                                                                       | Surface shall be dry and free form dirt, oil, grease and other contaminants.  All cracks or defective substrate shall be repaired with suitable cement filler. |                       |         |                        |                              |                       |                                                         |                              |  |  |  |  |
| 2 Primer                                                                                                                                                                                                                                                                                                                                                                                                                                                                                                                                                                                                                                                                                                                                                                                                                                                                                                                                                                                                                                                                                                                                                                                                                                                                                                                                                                                                                                                                                                                                                                                                                                                                                                                                                                                                                                                                                                                                                                                                                                                                                                                       | EMP                                                                                                                                                            | Max 5%<br>clean water | 1 L     | 1                      | 3 hrs                        | 7 - 9 m²/l            | 7 – 9 m²                                                | Roller or Brush              |  |  |  |  |
|                                                                                                                                                                                                                                                                                                                                                                                                                                                                                                                                                                                                                                                                                                                                                                                                                                                                                                                                                                                                                                                                                                                                                                                                                                                                                                                                                                                                                                                                                                                                                                                                                                                                                                                                                                                                                                                                                                                                                                                                                                                                                                                                |                                                                                                                                                                |                       | 18 L    |                        |                              |                       | 126 – 162 m²                                            |                              |  |  |  |  |
| 3 Texture<br>Coat                                                                                                                                                                                                                                                                                                                                                                                                                                                                                                                                                                                                                                                                                                                                                                                                                                                                                                                                                                                                                                                                                                                                                                                                                                                                                                                                                                                                                                                                                                                                                                                                                                                                                                                                                                                                                                                                                                                                                                                                                                                                                                              | MGM                                                                                                                                                            | -                     | 25 kg   | 1 - 2                  | 24 hrs                       | 4.2 - 5.0 kg/m²       | 5 – 6 m²                                                | Spray Gun<br>(Nozzle 8 mm)   |  |  |  |  |
|                                                                                                                                                                                                                                                                                                                                                                                                                                                                                                                                                                                                                                                                                                                                                                                                                                                                                                                                                                                                                                                                                                                                                                                                                                                                                                                                                                                                                                                                                                                                                                                                                                                                                                                                                                                                                                                                                                                                                                                                                                                                                                                                | NSC                                                                                                                                                            | -                     | 25 kg   | 1 - 2                  | 24 hrs                       | 4.2 - 5.0 kg/m²       | 5 – 6 m²                                                | Spray Gun<br>(Nozzle 6.5 mm) |  |  |  |  |
|                                                                                                                                                                                                                                                                                                                                                                                                                                                                                                                                                                                                                                                                                                                                                                                                                                                                                                                                                                                                                                                                                                                                                                                                                                                                                                                                                                                                                                                                                                                                                                                                                                                                                                                                                                                                                                                                                                                                                                                                                                                                                                                                | TC                                                                                                                                                             | -                     | 25 kg   | 1 - 2                  | 24 hrs                       | 3.0 - 3.6 kg/m²       | 7 – 8 m²                                                | Spray Gun<br>(Nozzle 5 mm)   |  |  |  |  |
| 4 Top Coat                                                                                                                                                                                                                                                                                                                                                                                                                                                                                                                                                                                                                                                                                                                                                                                                                                                                                                                                                                                                                                                                                                                                                                                                                                                                                                                                                                                                                                                                                                                                                                                                                                                                                                                                                                                                                                                                                                                                                                                                                                                                                                                     | FSI                                                                                                                                                            | -                     | 1 L     | 1 – 2                  | -                            | 8 - 10 m²/l/coat      | 8 – 10 m²                                               | Roller or Brush              |  |  |  |  |
|                                                                                                                                                                                                                                                                                                                                                                                                                                                                                                                                                                                                                                                                                                                                                                                                                                                                                                                                                                                                                                                                                                                                                                                                                                                                                                                                                                                                                                                                                                                                                                                                                                                                                                                                                                                                                                                                                                                                                                                                                                                                                                                                |                                                                                                                                                                |                       | 15 L    |                        |                              |                       | 120 – 150 m²                                            |                              |  |  |  |  |
| Primer Colours                                                                                                                                                                                                                                                                                                                                                                                                                                                                                                                                                                                                                                                                                                                                                                                                                                                                                                                                                                                                                                                                                                                                                                                                                                                                                                                                                                                                                                                                                                                                                                                                                                                                                                                                                                                                                                                                                                                                                                                                                                                                                                                 |                                                                                                                                                                |                       |         |                        |                              |                       |                                                         |                              |  |  |  |  |
| 1 EMP White<br>2 EMP Light Yellow                                                                                                                                                                                                                                                                                                                                                                                                                                                                                                                                                                                                                                                                                                                                                                                                                                                                                                                                                                                                                                                                                                                                                                                                                                                                                                                                                                                                                                                                                                                                                                                                                                                                                                                                                                                                                                                                                                                                                                                                                                                                                              |                                                                                                                                                                |                       |         | EMP-03-DY<br>EMP-04-LR | 5 EMP Dark F<br>6 EMP Dark E |                       | 7 EMP Light Grey EMP-07-LG<br>8 EMP Dark Grey EMP-08-DG |                              |  |  |  |  |