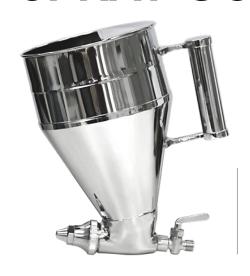

## **SUZUKA® SPRAY GUN**

**Spray Gun** 

1 pc

Features & Benefits:

- Consistent spray pressure
- Easy maintenance
- Easy to clean
- Easy to control
- Exchangeable nozzle
- No replacement parts required
- Made in Taiwan