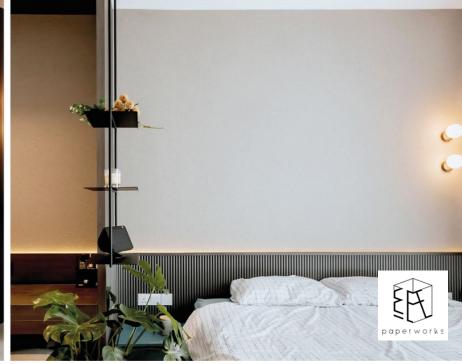

# MAGIC GRANITE

- Rougher surface
- With mineral flakes, it brings minor reflective effects, to create extraordinary looks.

- Rough surface
- · With natural stone, to create natural stone look effect.

## **MAGIC GRANITE**

With the multi-tone combination of brilliant inorganic mineral flakes, a natural and coarse, yet exquisite granite look is created.