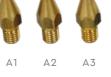

Air Nozzle 3 pcs

**Material Nozzle** 3 pcs

| Suitable for : | -     | NSC   | MGM/TC | тс    | NSC   | MGM   |  |
|----------------|-------|-------|--------|-------|-------|-------|--|
| Diameter       | 1.5mm | 2.0mm | 2.5mm  | 5.0mm | 6.5mm | 8.0mm |  |
| Nozzle Code    | A1    | A2    | A3     | M1    | M2    | M3    |  |