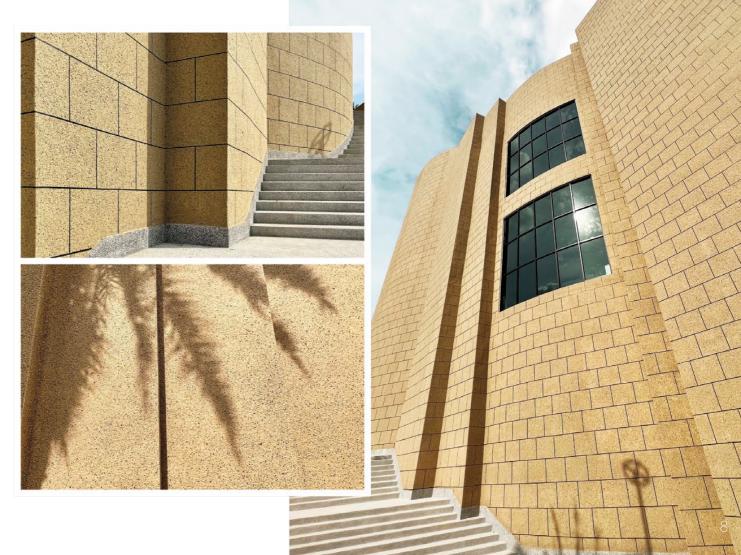

# MAGIC GRANITE

- Rougher surface
- With mineral flakes, it brings minor reflective effects, to create extraordinary looks.

- Rough surface
- · With natural stone, to create natural stone look effect.

## **MAGIC GRANITE**

With the multi-tone combination of brilliant inorganic mineral flakes, a natural and coarse, yet exquisite granite look is created.