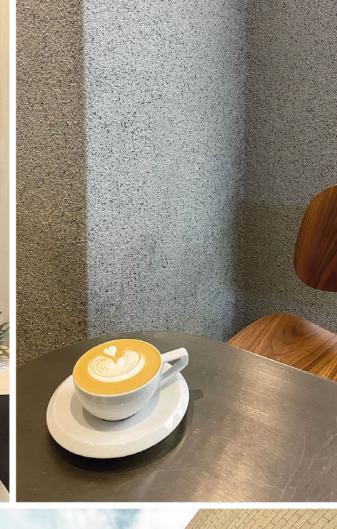

## **MAGIC GRANITE**

With the multi-tone combination of brilliant inorganic mineral flakes, a natural and coarse, yet exquisite granite look is created.

## STONY COAT

Using a combination of color sands, SUZUKA® Stony Coat crafts the authentic effects of natural stones. Its granular surface gives the wall a bold and prominent finish.

## CERAMIC COAT

The blend of fine grandeur color sands forms a suave and refined texture, giving the walls an elegant and graceful outlook.

Packing Data:

Primer (EMP) Texture Coat

25kg

Topcoat (FSI)

Coverage: 7-8 m<sup>2</sup>