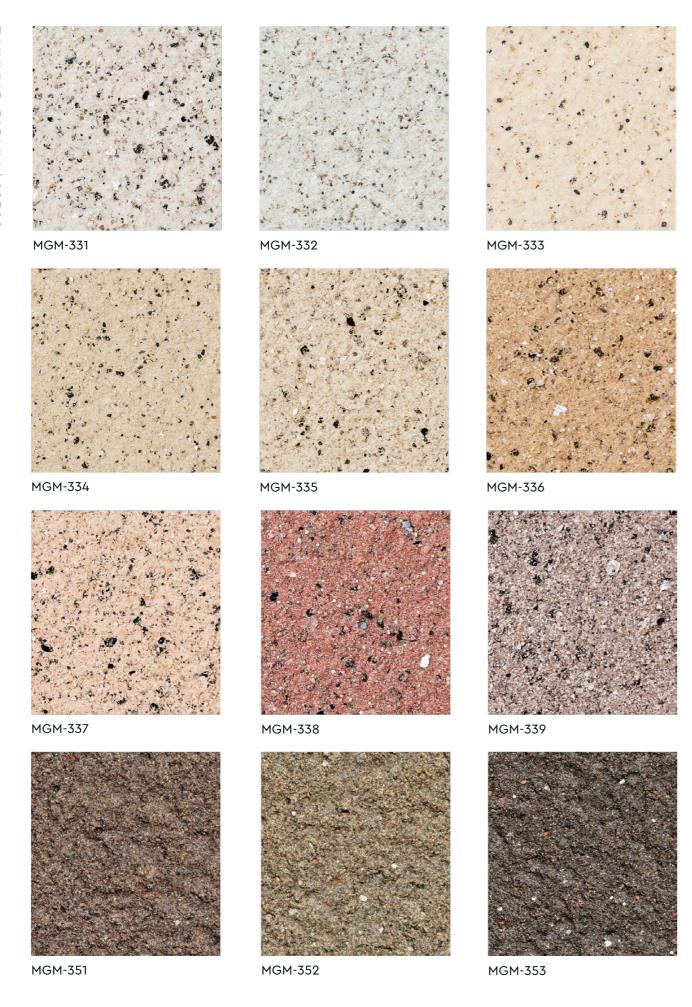

## **MAGIC GRANITE**

With the multi-tone combination of brilliant inorganic mineral flakes, a natural and coarse, yet exquisite granite look is created.

#### Packing Data:

Primer (EMP)

Texture Coat

**Topcoat** (FSI)

Coverage: 5-6 m<sup>2</sup>

MGM-322

MGM-323

MGM-321