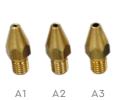

Air Nozzle 3 pcs

**Material Nozzle** 3 pcs

| Suitable for : | -     | NSC   | MGM/TC | тс    | NSC   | MGM   |  |
|----------------|-------|-------|--------|-------|-------|-------|--|
| Diameter       | 1.5mm | 2.0mm | 2.5mm  | 5.0mm | 6.5mm | 8.0mm |  |
| Nozzle Code    | A1    | A2    | A3     | M1    | M2    | M3    |  |