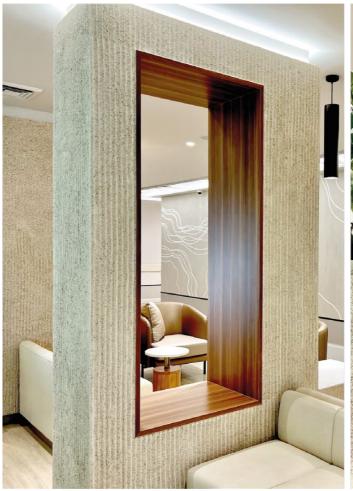

## **MAGIC GRANITE**

With the multi-tone combination of brilliant inorganic mineral flakes, a natural and coarse, yet exquisite granite look is created.

## STONY COAT

Using a combination of color sands, SUZUKA® Stony Coat crafts the authentic effects of natural stones. Its granular surface gives the wall a bold and prominent finish.

## CERAMIC COAT

The blend of fine grandeur color sands forms a suave and refined texture, giving the walls an elegant and graceful outlook.

Packing Data:

Primer (EMP) Texture Coat

25kg

Topcoat (FSI)

Coverage: 7-8 m<sup>2</sup>