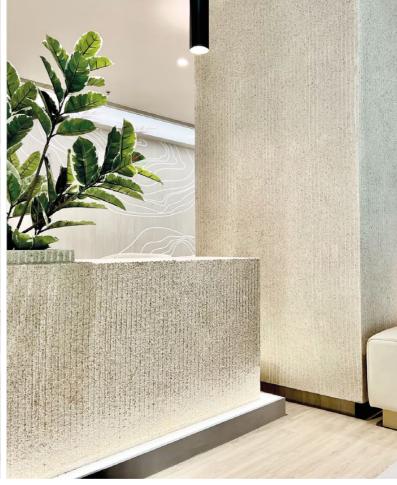

## **MAGIC GRANITE**

With the multi-tone combination of brilliant inorganic mineral flakes, a natural and coarse, yet exquisite granite look is created.

## STONY COAT

Using a combination of color sands, SUZUKA® Stony Coat crafts the authentic effects of natural stones. Its granular surface gives the wall a bold and prominent finish.

## CERAMIC COAT

The blend of fine grandeur color sands forms a suave and refined texture, giving the walls an elegant and graceful outlook.

Packing Data:

Primer (EMP) Texture Coat

25kg

Topcoat (FSI)

Coverage: 7-8 m<sup>2</sup>