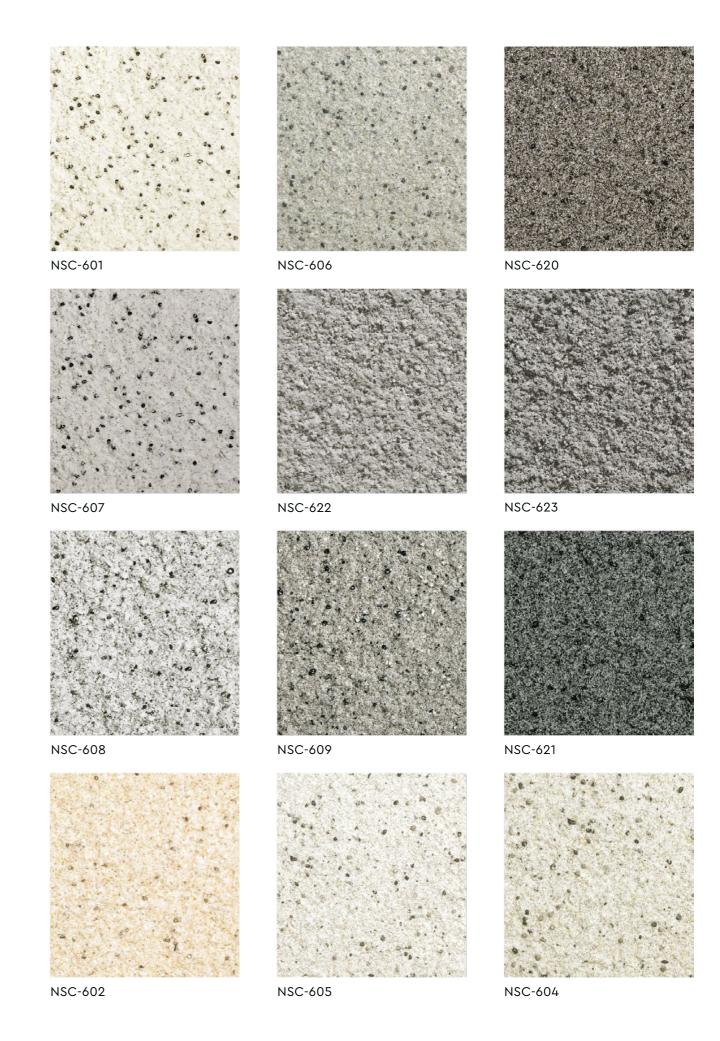

## STONY COAT

Using a combination of color sands, SUZUKA® Stony Coat crafts the authentic effects of natural stones. Its granular surface gives the wall a bold and prominent finish.