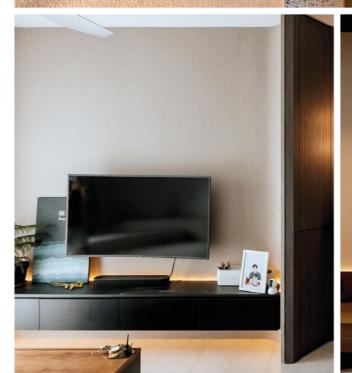

# CERAMIC COAT

- Sandy surface
- Create fine and

- simple looks.

## CERAMIC COAT

The blend of fine grandeur color sands forms a suave and refined texture, giving the walls an elegant and graceful outlook.

Packing Data:

Primer (EMP) Texture Coat

25kg

Topcoat (FSI)

Coverage: 7-8 m<sup>2</sup>