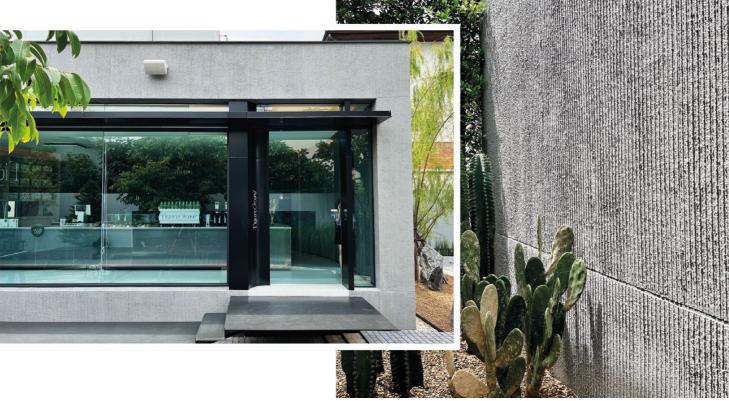

## STONY COAT

Using a combination of color sands, SUZUKA® Stony Coat crafts the authentic effects of natural stones. Its granular surface gives the wall a bold and prominent finish.

## **MAGIC GRANITE**

With the multi-tone combination of brilliant inorganic mineral flakes, a natural and coarse, yet exquisite granite look is created.