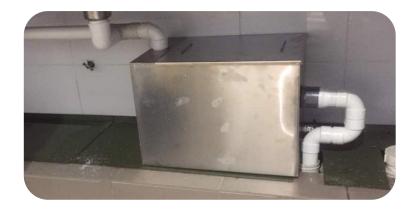

ses

GT-12GPM

**Flowrate** 

Model

**12 GPM** 

Size (LXWXH)

17" X 10" X 10" Inch

Capacity | Daily Meal

46 Liter | 30-150

Pipe Size

40mm

Material

**Stainless Steel Grade 304** 

\* Upgrade available to Biomatic Grease Trap

\*The grease trap is without mini valve design, please let us know if you need it.

CleanFlow Undersink Grease Trap are placed in areas where oily wastewater flows. These devices are mandatory to capture drainage from grease-producing appliances and fixtures in food preparation areas. This includes sinks for washing pots, large soup pots or similar containers, wok cooking stations, floor drains or sinks used to drain kettles, automatic cooker hood cleaning units, pre-wash sinks, and dishwashers that don't have grinding mechanisms.

## **Installation Preview**



## **Suitable For**

- · Light Use Restaurant Basin
- · Preparation Sink
- · Cup Washing Sink
- · Cafe Basin
- Office Pantry
- · Household & Residential