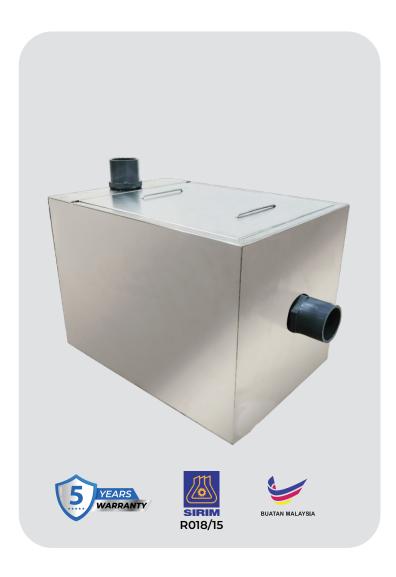

## **Undersink Grease Trap**

· Regular Size for Restaurant Uses

GT-12GPM

**Flowrate** 

Model

**12 GPM** 

Size (LXWXH)

17" X 10" X 10" Inch

Capacity | Daily Meal

46 Liter | 30-150

Pipe Size

40mm

Material

**Stainless Steel Grade 304** 

\* Upgrade available to Biomatic Grease Trap

\*The grease trap is without mini valve design, please let us know if you need it.

CleanFlow Undersink Grease Trap are placed in areas where oily wastewater flows. These devices are mandatory to capture drainage from grease-producing appliances and fixtures in food preparation areas. This includes sinks for washing pots, large soup pots or similar containers, wok cooking stations, floor drains or sinks used to drain kettles, automatic cooker hood cleaning units, pre-wash sinks, and dishwashers that don't have grinding mechanisms.