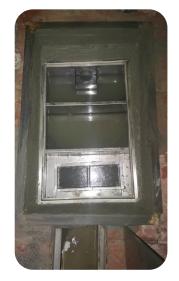

Trap**

 Compact Size for Small-Medium Factory or workshop

Model

GT-35GPM

Flowrate
35 GPM

Size (LXWXH)
28" X 18" X 24" Inch

Capacity | Daily Meal
189 Liter | 300-400

Pipe Size
3 Inch

Material
Stainless Steel Grade 304

- \* Upgrade available to Biomatic Grease Trap
- \* Come with Checker Plate (Optional)

**The CleanFlow Centralized Grease Trap** is high Efficiency Industrial Grease Management System is a cost-effective, comprehensive solution to comply with DOE regulations for the proper separation of FOG from rinse water effluent. It comprises a professionally engineered physical grease interceptor system for efficient capture and retention of FOG. The drainage design of the system prevents cross-contamination of rainwater with oily rinse water effluent.

## Installation Preview





## **Suitable For**

- · Restaurant Centralized Drainage
- · Centre Kitchen Drainage
- Hospital or Instituition
- Food Court
- · Bars & Clubs
- · Dish Washing Basin
- · Dishes Washing Machine
- Heavy Sharing Washing Basin