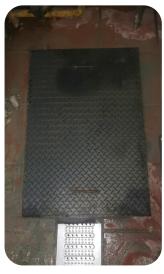

ap**

 Compact Size for Small-Medium Factory or workshop

Model

GT-35GPM

Flowrate
35 GPM

Size (LXWXH)
28" X 18" X 24" Inch

Capacity | Daily Meal
189 Liter | 300-400

Pipe Size
3 Inch

Material
Stainless Steel Grade 304

- \* Upgrade available to Biomatic Grease Trap
- \* Come with Checker Plate (Optional)

**The CleanFlow Centralized Grease Trap** is high Efficiency Industrial Grease Management System is a cost-effective, comprehensive solution to comply with DOE regulations for the proper separation of FOG from rinse water effluent. It comprises a professionally engineered physical grease interceptor system for efficient capture and retention of FOG. The drainage design of the system prevents cross-contamination of rainwater with oily rinse water effluent.

## Installation Preview





## **Suitable For**

- · Restaurant Centralized Drainage
- · Centre Kitchen Drainage
- Hospital or Instituition
- Food Court
- · Bars & Clubs
- · Dish Washing Basin
- · Dishes Washing Machine
- Heavy Sharing Washing Basin