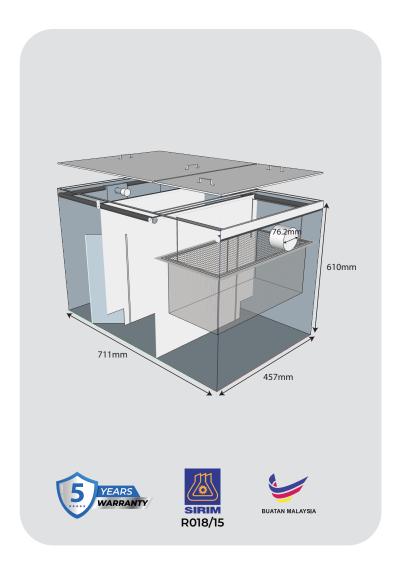

## **Centralized Grease Trap**

 Compact Size for Small-Medium Factory or workshop

Model

GT-35GPM

Flowrate
35 GPM

Size (LXWXH)
28" X 18" X 24" Inch

Capacity | Daily Meal
189 Liter | 300-400

Pipe Size
3 Inch

Material
Stainless Steel Grade 304

- \* Upgrade available to Biomatic Grease Trap
- \* Come with Checker Plate (Optional)

**The CleanFlow Centralized Grease Trap** is high Efficiency Industrial Grease Management System is a cost-effective, comprehensive solution to comply with DOE regulations for the proper separation of FOG from rinse water effluent. It comprises a professionally engineered physical grease interceptor system for efficient capture and retention of FOG. The drainage design of the system prevents cross-contamination of rainwater with oily rinse water effluent.