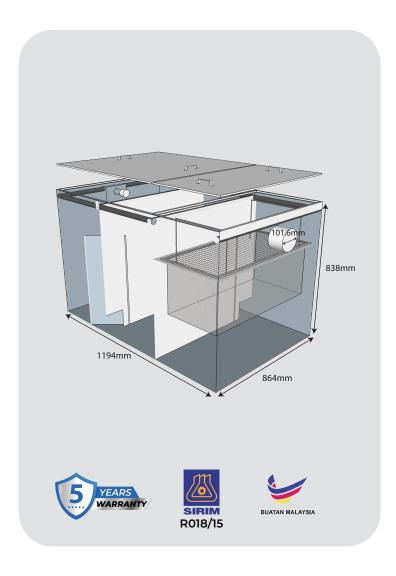

## **Centralized Grease Trap**

 Recommend Size for Small-Medium Factory or large workshop

- \* Upgrade available to Biomatic Grease Trap
- \* Come with Checker Plate (Optional)

**The CleanFlow Centralized Grease Trap** is high Efficiency Industrial Grease Management System is a cost-effective, comprehensive solution to comply with DOE regulations for the proper separation of FOG from rinse water effluent. It comprises a professionally engineered physical grease interceptor system for efficient capture and retention of FOG. The drainage design of the system prevents cross-contamination of rainwater with oily rinse water effluent.