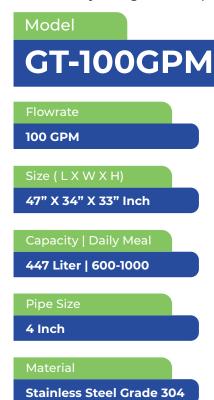

## **Centralized Grease Trap**

 Recommend Size for Small-Medium Factory or large workshop

- \* Upgrade available to Biomatic Grease Trap
- \* Come with Checker Plate (Optional)

**The CleanFlow Centralized Grease Trap** is high Efficiency Industrial Grease Management System is a cost-effective, comprehensive solution to comply with DOE regulations for the proper separation of FOG from rinse water effluent. It comprises a professionally engineered physical grease interceptor system for efficient capture and retention of FOG. The drainage design of the system prevents cross-contamination of rainwater with oily rinse water effluent.