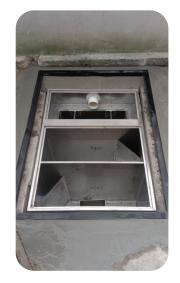

## Address

No. 2-1, Jalan Op 1/6, One Puchong Business Park, 47160 Puchong, Selangor





## **Centralized Grease Trap**

 Recommend Size for Small-Medium Factory or large workshop



- \* Upgrade available to Biomatic Grease Trap
- \* Come with Checker Plate (Optional)

**The CleanFlow Centralized Grease Trap** is high Efficiency Industrial Grease Management System is a cost-effective, comprehensive solution to comply with DOE regulations for the proper separation of FOG from rinse water effluent. It comprises a professionally engineered physical grease interceptor system for efficient capture and retention of FOG. The drainage design of the system prevents cross-contamination of rainwater with oily rinse water effluent.

## Installation Preview





## **Suitable For**

- · Restaurant Centralized Drainage
- · Centre Kitchen Drainage
- · Hospital or Instituition
- Food Court
- · Bars & Clubs
- Dish Washing Basin
- · Dishes Washing Machine
- Heavy Sharing Washing Basin