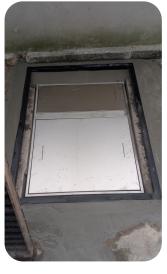

## Address

No. 2-1, Jalan Op 1/6, One Puchong Business Park, 47160 Puchong, Selangor





## **Centralized Grease Trap**

 Recommend Size for Small-Medium Factory or large workshop



- \* Upgrade available to Biomatic Grease Trap
- \* Come with Checker Plate (Optional)

**The CleanFlow Centralized Grease Trap** is high Efficiency Industrial Grease Management System is a cost-effective, comprehensive solution to comply with DOE regulations for the proper separation of FOG from rinse water effluent. It comprises a professionally engineered physical grease interceptor system for efficient capture and retention of FOG. The drainage design of the system prevents cross-contamination of rainwater with oily rinse water effluent.

## Installation Preview





## **Suitable For**

- · Restaurant Centralized Drainage
- · Centre Kitchen Drainage
- · Hospital or Instituition
- Food Court
- · Bars & Clubs
- Dish Washing Basin
- · Dishes Washing Machine
- Heavy Sharing Washing Basin