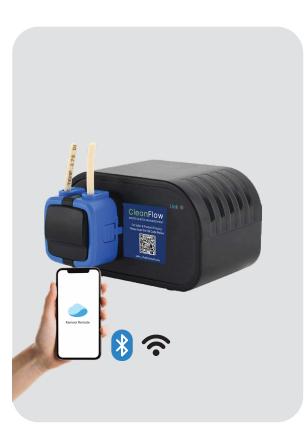

## Auto Dosing Pump (ADU) ADUCF01

**ADUCF01** is a single-channel intelligent enzyme dosing pump featuring both WiFi and Bluetooth control capabilities. This advanced unit enables the precise and automated dosing of CleanFlow Grease Trap Biomatic Enzyme and CleanFlow Grease Trap Biomatic Enzyme PRO into the grease trap. By doing so, it ensures the grease does not harden, emit unpleasant odors, or cause blockages in the pipes.

Furthermore, the ADUCF01 offers user-friendly remote control through a dedicated mobile app, providing real-time monitoring and adjustments to enzyme dosing schedules. This not only enhances operational efficiency but also contributes to maintaining a cleaner and more hygienic environment. Its smart technology ensures consistent performance and helps in reducing maintenance costs associated with grease trap management.

## **Products Highlight**

- · Plug and play
- Bluetooth Connection (iOS / Android)
- · Operation Modes (Manual / Auto)
- · Flow Calibration