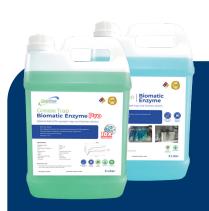

## Auto Dosing Pump (ADU) ADUCF01

**ADUCF01** is a single-channel intelligent enzyme dosing pump featuring both WiFi and Bluetooth control capabilities. This advanced unit enables the precise and automated dosing of CleanFlow Grease Trap Biomatic Enzyme and CleanFlow Grease Trap Biomatic Enzyme PRO into the grease trap. By doing so, it ensures the grease does not harden, emit unpleasant odors, or cause blockages in the pipes.

## **Direction to use**

 Setting 1 hour before business operation and 1 hour after business operation close

Able use with CleanFlow Biomatic Enzyme OR CleanFlow Biomatic Enzyme PRO

## **Package Included**

- · Auto Dosing Unit X1
- · Grease Trap Biomatic Enzyme X1
- · Power Adapter 12V X1
- · Silicon Tube

After 7 Days Results