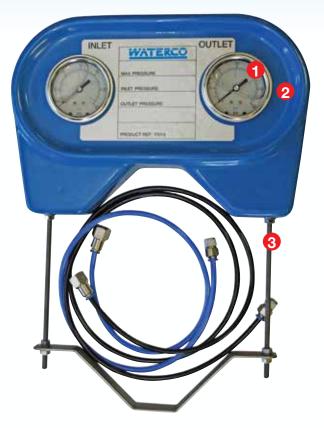

- 1. Pressure guage 4 bar / 60psi
- 2. Fibre glass panel
- 3. Mounting Bracket c/w tubing & nuts

\* Please refer to Waterco's warranty terms and conditions.