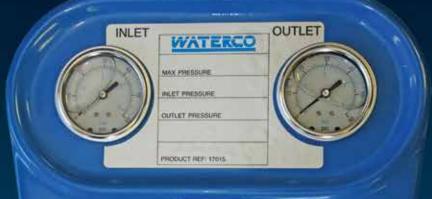

# DUAL PRESSURE GAUGE PANEL

Waterco's Dual Pressure Gauge Panel is an extremely versatile pressure measurement and test instrument. It can simultaneously display the output of two pressure gauges, so that you can accurately monitor the filter's pressure drop.

#### **Technical Specification:**

Service: Liquids Case & Ring (Pressure Gauges): stainless steel Pressure Limit: 0 -4.1 BAR (0 -60 PSI) Process Connections: 1/4"BSPT Accuracy: 2.5% full scale Bourdon Tube: Phosphor bronze Window: Polycarbonate Dial: Galvalume white background with blue and black markings Pointer: Galvalume black finish