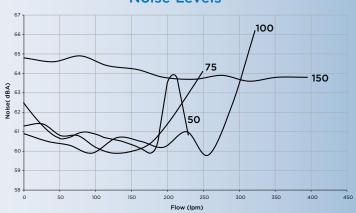

### **Flow Curves**

#### **Noise Levels**

| Model          | Flow Rate (lpm) |     | Nom. | kW    | Amana | Total          |
|----------------|-----------------|-----|------|-------|-------|----------------|
| Model          | 6m              | 8m  | HP   | KVV   | Amps  | Length<br>(mm) |
| Supastream 50  | 60              | 120 | 0.50 | 0.563 | 2.55  | 575            |
| Model          | Flow Rate (Ipm) |     | Nom. | 1-347 | A     | Total          |
| Model          | 8m              | 10m | HP   | kW    | Amps  | Length<br>(mm) |
| Supastream 75  | 119             | 63  | 0.75 | 0.626 | 2.82  | 575            |
| Supastream 100 | 234             | 169 | 1.00 | 0.793 | 3.50  | 575            |
| Supastream 150 | 320             | 263 | 1.50 | 1.056 | 4.76  | 596            |