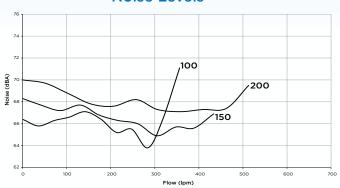

#### **Noise Levels**

| Model       | Flow Ra | te (lpm) | Nom. | kW   | Amana | Total          | Motor         |
|-------------|---------|----------|------|------|-------|----------------|---------------|
| Model       | 8m      | 10m      | HP   | KVV  | Amps  | Length<br>(mm) | Frame<br>(mm) |
| Supatuf 100 | 275     | 240      | 1.00 | 0.84 | 3.70  | 587            | 71            |
| Supatuf 150 | 355     | 305      | 1.50 | 1.15 | 5.30  | 608            | 80            |
| Supatuf 200 | 465     | 410      | 2.00 | 1.50 | 7.20  | 629            | 80            |