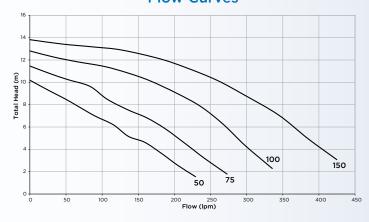

### **Flow Curves**

#### **Noise Levels**

| Model          | Flow Rate (lpm) |     | Nom. | kW    | Amana | Total          |
|----------------|-----------------|-----|------|-------|-------|----------------|
| Model          | 6m              | 8m  | HP   | KVV   | Amps  | Length<br>(mm) |
| Supastream 50  | 60              | 120 | 0.50 | 0.563 | 2.55  | 575            |
| Model          | Flow Rate (Ipm) |     | Nom. | 1-347 | A     | Total          |
| Model          | 8m              | 10m | HP   | kW    | Amps  | Length<br>(mm) |
| Supastream 75  | 119             | 63  | 0.75 | 0.626 | 2.82  | 575            |
| Supastream 100 | 234             | 169 | 1.00 | 0.793 | 3.50  | 575            |
| Supastream 150 | 320             | 263 | 1.50 | 1.056 | 4.76  | 596            |