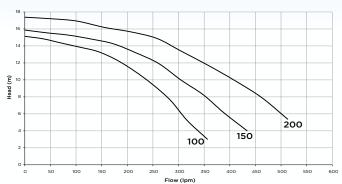

#### Flow Curves

#### **Noise Levels**

| Model       | Flow Ra | te (lpm) | Nom. | kW   | Amana | Total          | Motor         |
|-------------|---------|----------|------|------|-------|----------------|---------------|
| Model       | 8m      | 10m      | HP   | KVV  | Amps  | Length<br>(mm) | Frame<br>(mm) |
| Supatuf 100 | 275     | 240      | 1.00 | 0.84 | 3.70  | 587            | 71            |
| Supatuf 150 | 355     | 305      | 1.50 | 1.15 | 5.30  | 608            | 80            |
| Supatuf 200 | 465     | 410      | 2.00 | 1.50 | 7.20  | 629            | 80            |