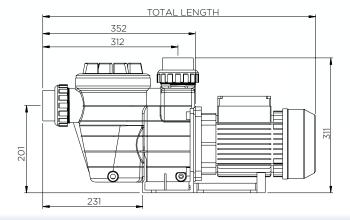

#### **Noise Levels**

| Model       | Flow Ra | te (lpm) | Nom. | kW   | Amana | Total          | Motor         |
|-------------|---------|----------|------|------|-------|----------------|---------------|
| Model       | 8m      | 10m      | HP   | KVV  | Amps  | Length<br>(mm) | Frame<br>(mm) |
| Supatuf 100 | 275     | 240      | 1.00 | 0.84 | 3.70  | 587            | 71            |
| Supatuf 150 | 355     | 305      | 1.50 | 1.15 | 5.30  | 608            | 80            |
| Supatuf 200 | 465     | 410      | 2.00 | 1.50 | 7.20  | 629            | 80            |