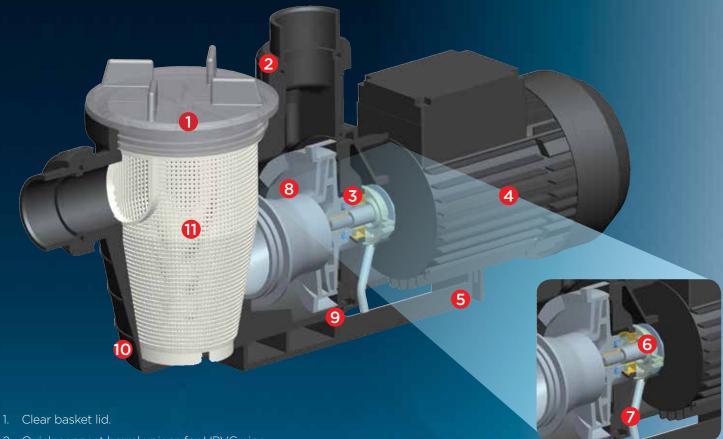

- 2. Quick connect barrel unions for UPVC pipe.
- 3. High grade carbon/graphite mechanical seal with 316 stainless steel spring assembly.
- 4. High performance motor:
  - IP44 rating
  - Motor shaft 303 grade stainless steel.
  - Fan cooled.
  - Thermal overload protection
- 5. Stable support base.
- 6. Secondary Seal For extra protection of the pump motor.
- 7. Secondary seal drain pipe.
- 8. Hydraulically efficient impeller and diffuser design.
- 9. Drain plugs.
- 10. Strong single piece glass filled thermoplastic pump body.
- 11. Strainer basket capture debris and protects the pumps

# Secondary Seal

Situated between the pump wet end & the pump motor, a mechanical seal forms a seal around the motor shaft to prevent water from running out along the shaft of a motor. The mechanical seal is the wearing part of any pool

A mechanical seal may leak water if the pump is ever run dry or simply be worn out. If a leaky mechanical seal is not replaced promptly, water will travel up the shaft of the motor and ruin the motor in a very short period of time.