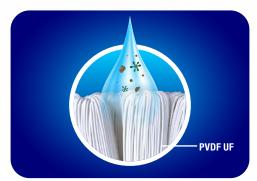

## Purification rate up to 0.01µm

Effectively removes impurities, bacteria, viruses, and microorganisms from the water, while preserving the natural minerals.

## **Highest Quality PVDF UF**

Chemical resistance, durability, performance, temp. resistance, and versatility, the perfect material for outdoor water purification system.