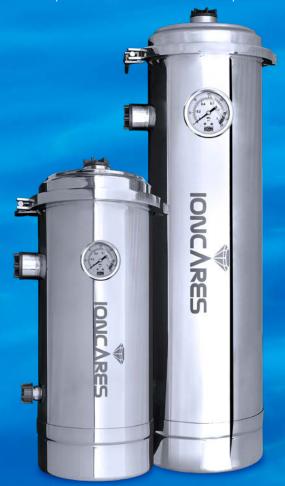

# 8 Benefits SUPER CLEAN

PVDF ULTRA FILTRATION 3.0

Top notch Water Purification System

Long Lasting Body

Easy Cleaning
Process

No Electricity Required

Effective purification and Preserve Minerals in water

Suitable for Home, Office

## **SPECIFICATION**

MODEL SUPER CLEAN SUPER CLEAN (TUB) **Casing Material** 304 Stainless Steel 304 Stainless Steel Package Size 470x260x295mm 670x260x295mm Gross Weight 5.6kg 7.5kg Net Weight 4.6kg 6.2kg Water Flow\* 4000L/h 6000L/h Inlet & Outlet 1inch 1inch