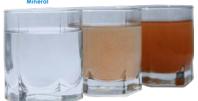

Large Clea

Removes bacteric protozoa and

Enhance Indoor Water Filter Quality

## Purification rate up to 0.01µm

Effectively removes impurities, bacteria, viruses, and microorganisms from the water, while preserving the natural minerals.