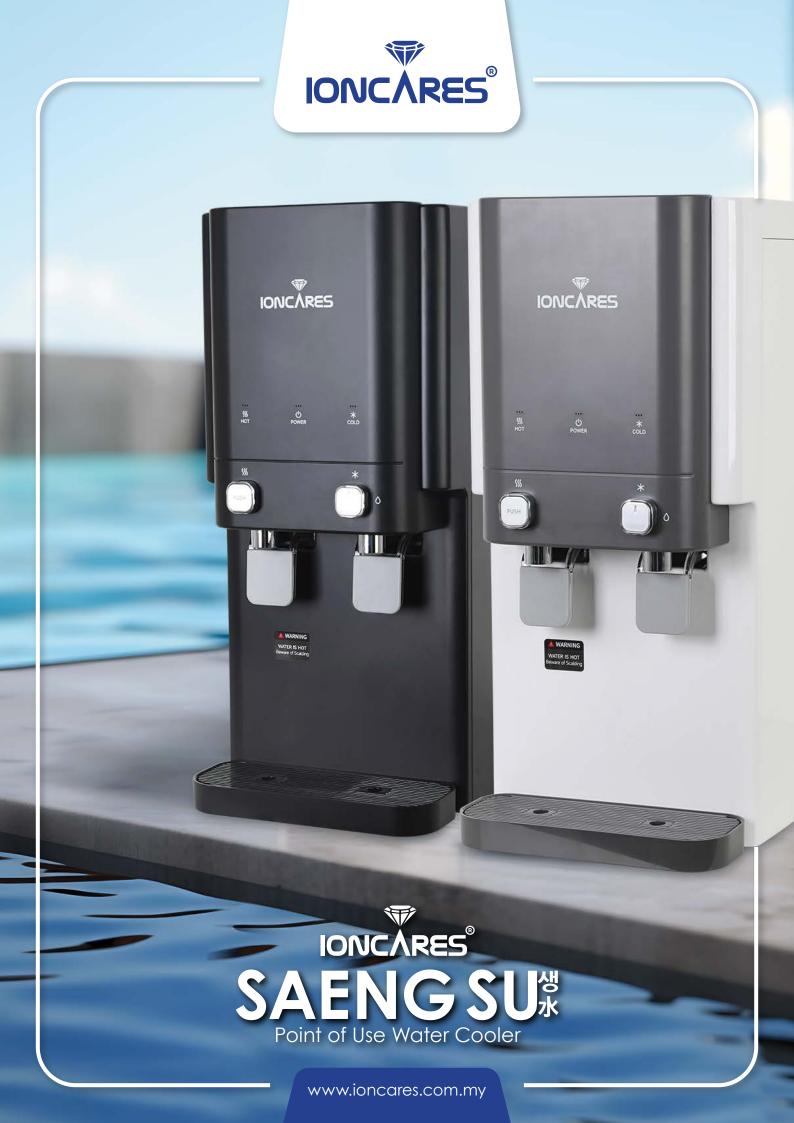

# Point of Use Water Coole

Experience refreshing coolness with the LG Brand Cold Refrigerator, delivering the crisp taste you desire.

Enjoy the convenience of a dial-type knob for cold and direct purify water, making dispensing a breeze.

## **Innovative Design**

From a high-quality lever to an icon light indicator and a water dip tray. Smart Features, Thoughtful Design

pure water every time.