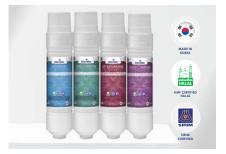

## **UNMATCHED FILTRATION UNRIVALED PURITY**

Powered by the original Korea loncares 4 Stage Filter Cartridge, our system ensures unparalleled purity by removing sediment, pre-carbon particles, UF contaminants, and post-carbon impurities.