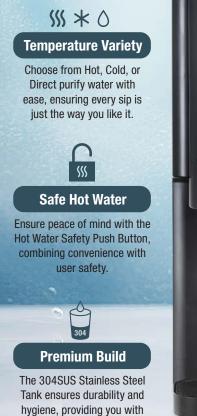

## **Innovative Design**

From a high-quality lever to an icon light indicator and a water dip tray. Smart Features, Thoughtful Design

pure water every time.