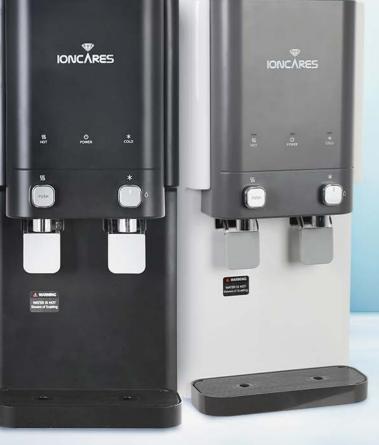

# Point of Use Water Coole

Experience refreshing coolness with the LG Brand Cold Refrigerator, delivering the crisp taste you desire.

Enjoy the convenience of a dial-type knob for cold and direct purify water, making dispensing a breeze.

## **ARCTIC CHILL EXCEPTIONAL QUALITY**

Experience top-tier cooling with LG Brand Cold Refrigerator, ensuring your water stays refreshingly cool, setting a new standard for premium quality.