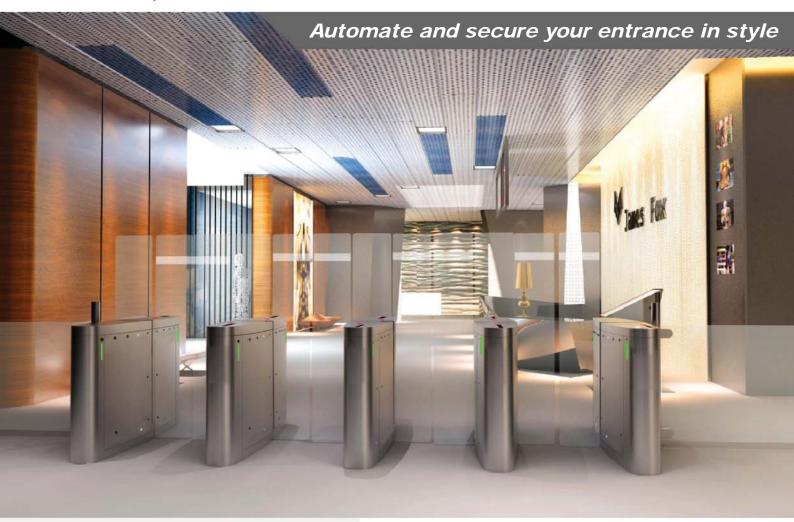

Fully automated motorized sliding barrier.

Model: SLB200 series

SLB200 series is an innovative pedestrian control technology that designed to achieve best balance of quality, performance and affordability.

SLB200 series provide a combination of reliable mechanical as well as electronic retriction for unauthorized visitor while still maintain a welcoming atmosphere. High door panel design prohibit attempt to climb over. Access control and time attendance reader can be integrated into sliding barrier.

SLB200 series is ideal indoor solution for lift lobby of commercial, industrial or government building. Elegant arc design and detailed hair line polishing effectively elleviate prestigious feeling of your building entrance.