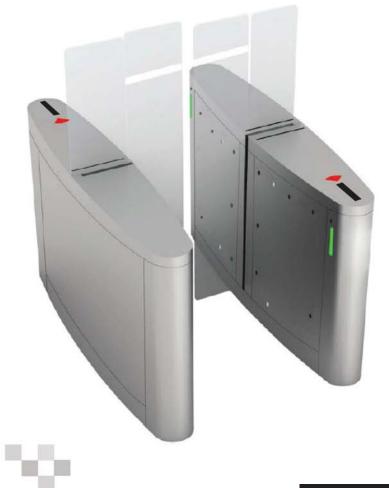

Fully automated motorized sliding barrier.

Model: SLB200 series

SLB200 series is an innovative pedestrian control technology that designed to achieve best balance of quality, performance and affordability.

SLB200 series provide a combination of reliable mechanical as well as electronic retriction for unauthorized visitor while still maintain a welcoming atmosphere. High door panel design prohibit attempt to climb over. Access control and time attendance reader can be integrated into sliding barrier.

SLB200 series is ideal indoor solution for lift lobby of commercial, industrial or government building. Elegant arc design and detailed hair line polishing effectively elleviate prestigious feeling of your building entrance.

### 3 ELEGANT DESIGN

Premium stainless steel and glass panel material with elegant arc design effectively help create an welcoming and elegant prestigious atmosphere at building entrance to impress your visitors.