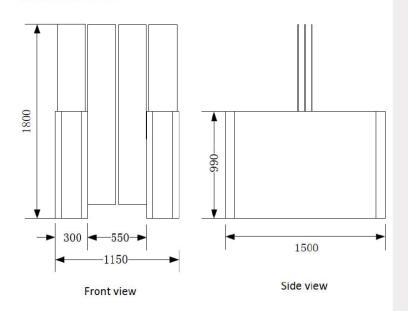

grated into sliding barrier.

SLB200 series is ideal indoor solution for lift lobby of commercial, industrial or government building. Elegant arc design and detailed hair line polishing effectively elleviate prestigious feeling of your building entrance.

Premium automation





### **TECHNICAL SPECIFICATION:**

| Description          | Parameters               |
|----------------------|--------------------------|
| Temperature          | 15° to 60C               |
| Operating voltage    | DC 24V                   |
| Power supply input   | 220V ± 10% AC, 50 / 60Hz |
| Power consumption    | 30 watt                  |
| Humidity             | 0 to 95%                 |
| Optimal traffic rate | 20 to 30 people per min  |
| Motor type           | Brushless DC servo motor |

#### DIMENSION:



#### **ORDERING INFO:**

| Model No | Description       |
|----------|-------------------|
| SLB201   | Single door panel |
| SLB202   | Dual door panel   |

### **Feature**

## 1 MINIMUM MAINTENANCE

Uses brushless DC motor eliminate the need of changing carbon brush thus reducing maintenance work. Key internal parts is treated with anti-rust and anti-septic to ensure long term reliability.

# 2 HIGHER SECURITY

Sliding barrier design with high door panel to prevent unauthorized visitor from gaining access by climbing over or crawling under the gate.

### 3 ELEGANT DESIGN

Premium stainless steel and glass panel material with elegant arc design effectively help create an welcoming and elegant prestigious atmosphere at building entrance to impress your visitors.

### **4** ANTI TAILGATIN