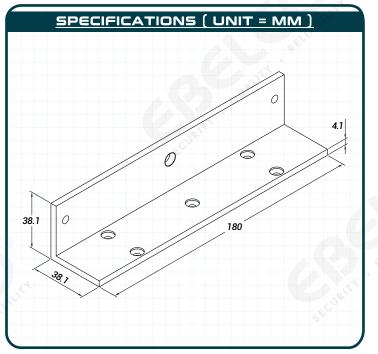

## {**L1-600**}

. QUALITY

SECURITY

BELCO

**RELIABILI1** 

## [OPTIONAL BRACKET]

BRACKET