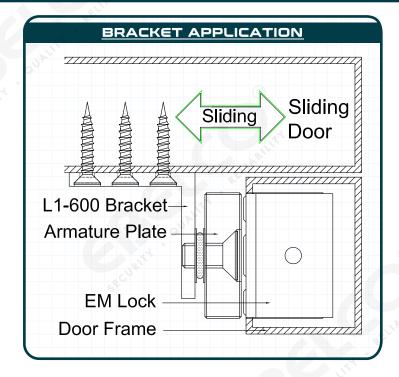

## [SLIDING DOOR APPLICATION]

SLIDING DOOR APPLICATION

PI

() N

INSTALLATION METHOD

## Notes

+ Sample installation shown below is using Mortice Lock.

**DISCLAIMER :** EISB reserve the right to change with any modifications or features or price without forewarning. All the information and specifications stated in this document are current at the time of publication. **SECURITY . QUALITY . RELIABILITY** 