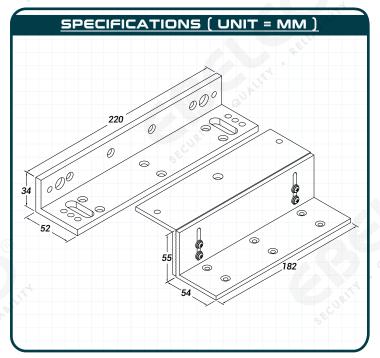

## ZL-SS800

RELIABILITY

## [OPTIONAL BRACKET]

<u>Bracket</u>

IN - SWING DOOR APPLICATION

## [IN - SWING DOOR APPLICATION]

OPTIONAL



BELCO

SECURITY . QUALITY .



## INSTALLATION METHOD



**DISCLAIMER** : EISB reserve the right to change with any modifications or features or price without forewarning. All the information and specifications stated in this document are current at the time of publication.

RELIABILITY



**EBELCO INDUSTRIES SDN. BHD.**<sup>474704-V</sup> 16, Jalan TTC 26, Taman Teknologi Cheng,

QUALITY

75250, Melaka, Malaysia.

SECURITY

: www.ebelco.com 🔀 : enquiry@ebelco.com www.EBELCO.COM

🔍 : [+606] 333 8855