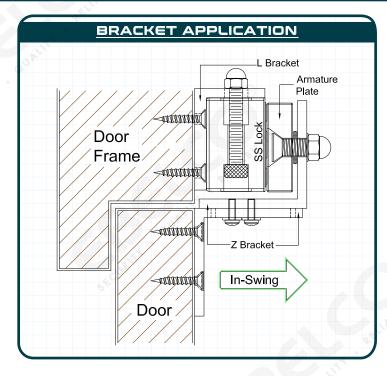

## [OPTIONAL BRACKET]

<u>Bracket</u>

IN - SWING DOOR APPLICATION

## [IN - SWING DOOR APPLICATION]

OPTIONAL

BELCO

SECURITY . QUALITY .