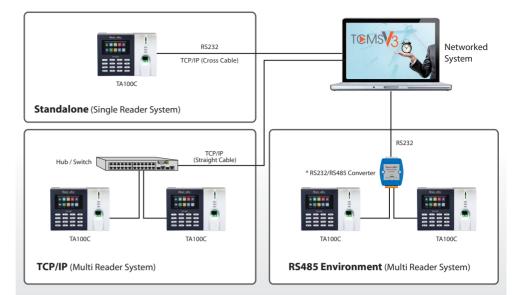

## **Data Management Simplified**

FingerTec TA100C is equipped with TCP/IP connectivity and when that is not available, a USB flash port can be used to transfer transaction logs into your computer.

## **Manage Data Easily**

The bundled software TCMS V3 is loaded with useful features complete with various reports for your business. Data integration to 3rd party software is available through SDK.