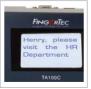

## **Short Message Display**

Alert your staff via short messages that can be displayed on the terminal when any of them verify. Personalize the message to individual employee or to all staff.