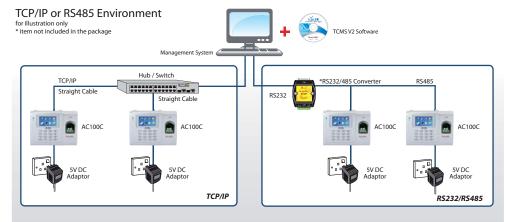

## **LAYOUT PLAN**

### Layout Plan (Standalone)

for illustration only \*\* optional

| SPECIFICATIONS                                        |                                                                                                                                                                                                                                                          |
|-------------------------------------------------------|----------------------------------------------------------------------------------------------------------------------------------------------------------------------------------------------------------------------------------------------------------|
| MODEL                                                 | AC100C                                                                                                                                                                                                                                                   |
| SURFACE FINISHING                                     | Acrylonitrile Butadiene Styrene (ABS)                                                                                                                                                                                                                    |
| TYPE OF SCANNER                                       | Optical                                                                                                                                                                                                                                                  |
| PROCESSOR                                             | 400 MHz microprocessor                                                                                                                                                                                                                                   |
| MEMORY                                                | 128MB flash memory                                                                                                                                                                                                                                       |
| ALGORITHM                                             | BioBridge VX 9.0 / VX 10.0                                                                                                                                                                                                                               |
| PRODUCT DIMENSION (L X W X H), mm                     | 195 x 48 x 144                                                                                                                                                                                                                                           |
| STORAGE                                               |                                                                                                                                                                                                                                                          |
| Fingerprint templates                                 | 10000                                                                                                                                                                                                                                                    |
| Transaction                                           | 200000                                                                                                                                                                                                                                                   |
| ENROLLMENT & VERIFICATION                             |                                                                                                                                                                                                                                                          |
| • Methods                                             | Fingerprint (1:1, 1:N), Password                                                                                                                                                                                                                         |
| Recommended fingerprint per user ID                   | 2                                                                                                                                                                                                                                                        |
| Fingerprint placement                                 | Any angle                                                                                                                                                                                                                                                |
| Verification time (sec)                               | <1                                                                                                                                                                                                                                                       |
| • FAR (%)                                             | < 0.0001                                                                                                                                                                                                                                                 |
| • FRR (%)                                             | <1                                                                                                                                                                                                                                                       |
| COMMUNICATIONS                                        |                                                                                                                                                                                                                                                          |
| • Method                                              | TCP/IP, RS232, RS485, USB flash disk                                                                                                                                                                                                                     |
| Baud rates                                            | 9600, 19200, 38400, 57600, 115200                                                                                                                                                                                                                        |
| OPERATING ENVIRONMENT                                 |                                                                                                                                                                                                                                                          |
| • Temperature (°C)                                    | 0 ~ 45                                                                                                                                                                                                                                                   |
| • Humidity (%)                                        | 20 ~ 80                                                                                                                                                                                                                                                  |
| Power input                                           | DC5V 2A                                                                                                                                                                                                                                                  |
| TIME ATTENDANCE                                       |                                                                                                                                                                                                                                                          |
| Work codes                                            | Yes                                                                                                                                                                                                                                                      |
| Fast Transaction Checking                             | Yes                                                                                                                                                                                                                                                      |
| MULTIMEDIA                                            |                                                                                                                                                                                                                                                          |
| • Voice                                               | Yes                                                                                                                                                                                                                                                      |
| • Display                                             | 3.0″65k color TFT screen                                                                                                                                                                                                                                 |
| Short message                                         | Yes                                                                                                                                                                                                                                                      |
| VOICE / DISPLAY LANGUAGE (TERMINAL) SOFTWARE LANGUAGE | English (Standard), Arabic, Malay, Indonesian, Chinese (Traditional), Chinese (Simplified), Cantonese, Thai, Spanish, Portuguese (Portugal), Portuguese (Brazil), French, Russian, German, Turkish, Persian. Other languages are available upon request. |
|                                                       | English, Arabic, Arabic (Kuwait), Malay, Indonesian, Chinese (Traditional), Chinese (Simplified), Thai, Vietnamese, Korean, Spanish, Portuguese (Portugal), Portuguese (Brazil), Polish, French, Russian, German, Italian, Turkish, Persian, Lithuanian  |