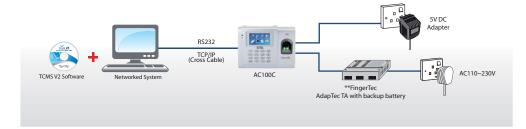

## **LAYOUT PLAN**

### Layout Plan (Standalone)

for illustration only \*\* optional

| SPECIFICATIONS                                        |                                                                                                                                                                                                                                                          |
|-------------------------------------------------------|----------------------------------------------------------------------------------------------------------------------------------------------------------------------------------------------------------------------------------------------------------|
| MODEL                                                 | AC100C                                                                                                                                                                                                                                                   |
| SURFACE FINISHING                                     | Acrylonitrile Butadiene Styrene (ABS)                                                                                                                                                                                                                    |
| TYPE OF SCANNER                                       | Optical                                                                                                                                                                                                                                                  |
| PROCESSOR                                             | 400 MHz microprocessor                                                                                                                                                                                                                                   |
| MEMORY                                                | 128MB flash memory                                                                                                                                                                                                                                       |
| ALGORITHM                                             | BioBridge VX 9.0 / VX 10.0                                                                                                                                                                                                                               |
| PRODUCT DIMENSION (L X W X H), mm                     | 195 x 48 x 144                                                                                                                                                                                                                                           |
| STORAGE                                               |                                                                                                                                                                                                                                                          |
| Fingerprint templates                                 | 10000                                                                                                                                                                                                                                                    |
| Transaction                                           | 200000                                                                                                                                                                                                                                                   |
| ENROLLMENT & VERIFICATION                             |                                                                                                                                                                                                                                                          |
| • Methods                                             | Fingerprint (1:1, 1:N), Password                                                                                                                                                                                                                         |
| Recommended fingerprint per user ID                   | 2                                                                                                                                                                                                                                                        |
| Fingerprint placement                                 | Any angle                                                                                                                                                                                                                                                |
| Verification time (sec)                               | <1                                                                                                                                                                                                                                                       |
| • FAR (%)                                             | < 0.0001                                                                                                                                                                                                                                                 |
| • FRR (%)                                             | <1                                                                                                                                                                                                                                                       |
| COMMUNICATIONS                                        |                                                                                                                                                                                                                                                          |
| • Method                                              | TCP/IP, RS232, RS485, USB flash disk                                                                                                                                                                                                                     |
| Baud rates                                            | 9600, 19200, 38400, 57600, 115200                                                                                                                                                                                                                        |
| OPERATING ENVIRONMENT                                 |                                                                                                                                                                                                                                                          |
| • Temperature (°C)                                    | 0 ~ 45                                                                                                                                                                                                                                                   |
| • Humidity (%)                                        | 20 ~ 80                                                                                                                                                                                                                                                  |
| Power input                                           | DC5V 2A                                                                                                                                                                                                                                                  |
| TIME ATTENDANCE                                       |                                                                                                                                                                                                                                                          |
| Work codes                                            | Yes                                                                                                                                                                                                                                                      |
| Fast Transaction Checking                             | Yes                                                                                                                                                                                                                                                      |
| MULTIMEDIA                                            |                                                                                                                                                                                                                                                          |
| • Voice                                               | Yes                                                                                                                                                                                                                                                      |
| • Display                                             | 3.0″65k color TFT screen                                                                                                                                                                                                                                 |
| Short message                                         | Yes                                                                                                                                                                                                                                                      |
| VOICE / DISPLAY LANGUAGE (TERMINAL) SOFTWARE LANGUAGE | English (Standard), Arabic, Malay, Indonesian, Chinese (Traditional), Chinese (Simplified), Cantonese, Thai, Spanish, Portuguese (Portugal), Portuguese (Brazil), French, Russian, German, Turkish, Persian. Other languages are available upon request. |
|                                                       | English, Arabic, Arabic (Kuwait), Malay, Indonesian, Chinese (Traditional), Chinese (Simplified), Thai, Vietnamese, Korean, Spanish, Portuguese (Portugal), Portuguese (Brazil), Polish, French, Russian, German, Italian, Turkish, Persian, Lithuanian  |