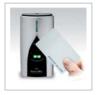

Supersized Capacity The only thing small about the H2i is its size. With 1,500 fingerprint templates and 10,000 card templates, the H2i can be hardly defined as "small".

Simple Enrollment Enrollment for the H2i is done with an administrator card. Just flash the card to enroll or delete a user.