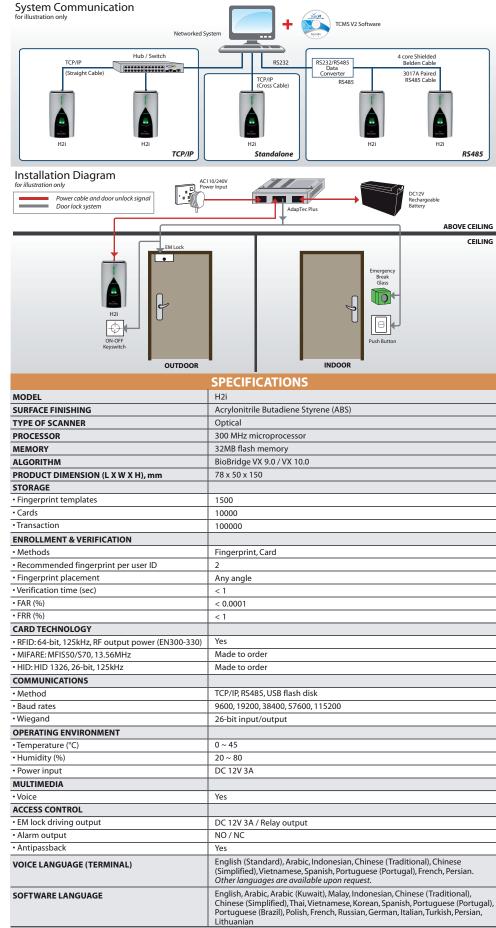

## Stay Alert, Stay Safe! with FingerTec H2i

FingerTec's latest door access and time attendance device – the H2i may be small in size, but do not underestimate its capacity. With a stylish design and a sleek layout, the H2i is a master terminal able to hold up to 1,500 fingerprint templates as well as 10,000 card templates. The unique screen-less design uses a combination of voice commands and LED lights to communicate to its users. Holding almost the same features as a regular biometric device, FingerTec H2i just proves that size, in fact, does not matter.

Supersized Capacity The only thing small about the H2i is its size. With 1,500 fingerprint templates and 10,000 card templates, the H2i can be hardly defined as "small".

Simple Enrollment Enrollment for the H2i is done with an administrator card. Just flash the card to enroll or delete a user.

USB Numeric Keypad for Easy Command Input Plug the USB numeric keypad to the H2i to enroll users, delete users, or reset the terminal to its default settings.

User-Friendliness Maintained The H2i, being a minimalist, is still able to communicate to you via its

able to communicate to you via its variety of voice commands combined with its multi-colored LED signals.

**Easy Data Management** All you need is a USB flash disk to transfer transaction logs to your computer. It is that easy!