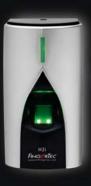

## Stay Alert, Stay Safe! with FingerTec H2i

FingerTec's latest door access and time attendance device – the H2i may be small in size, but do not underestimate its capacity. With a stylish design and a sleek layout, the H2i is a master terminal able to hold up to 1,500 fingerprint templates as well as 10,000 card templates. The unique screen-less design uses a combination of voice commands and LED lights to communicate to its users. Holding almost the same features as a regular biometric device, FingerTec H2i just proves that size, in fact, does not matter.

**Be Secure with Style** 

Who says you can't be stylish? The simple and sleek design of the H2i looks good in any setting of a workplace!

Built-In Alarm Increase the security at your workplace by installing an external alarm, and be alerted during