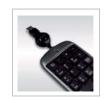

USB Numeric Keypad for Easy Command Input Plug the USB numeric keypad to the H2i to enroll users, delete users, or reset the terminal to its default settings.

User-Friendliness Maintained The H2i, being a minimalist, is still able to communicate to you via its