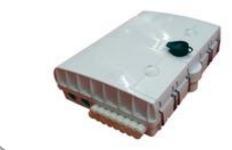

## FTTH-216B: Fiber Termination Box 2 in 16 out

- UV Protection, Vandal Resist, Weatherproof
- 2 Inlet ports, 7~10mm Diameter
- 16 outlet ports
- High Impact ABS casing
- 304mm(H) x 237mm(W) x 105mm(D)
- 2kg
- Wall / Pole Mount (Bracket not inc.)
- Pigtail, Adapter no included