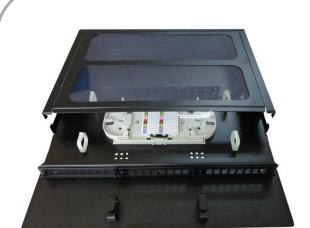

Powered by (CY)

FTTE-224: Fiber Termination Tray 2 in 24 out

- Suitable for 19" Equipment Rack
- 1.5U
- Full Aluminum Construction
- Removable Top Cover
- Front Sliding Tray
- Transparent Front & Top cover
- 2 Main Fiber In
- Up to 24 Adapter
- Changeable 3nos Adapter Plate
- 480mm(W) x 60mm(H) x 310mm(D)
- Epoxy Powder Coating
- Pigtail, Adapter not included