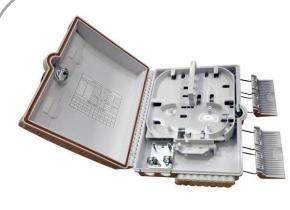

## FTTH-216B: Fiber Termination Box 2 in 16 out

- UV Protection, Vandal Resist, Weatherproof
- 2 Inlet ports, 7~10mm Diameter
- 16 outlet ports
- High Impact ABS casing
- 304mm(H) x 237mm(W) x 105mm(D)
- 2kg
- Wall / Pole Mount (Bracket not inc.)
- Pigtail, Adapter no included