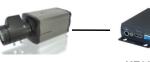

20p/CAT5  | 70               |

HE02T

## ~ Features ~

- Extend HDMI signal over one CAT5/5e/6 cable
- •HDMI 1.3 compliant
- •Transmission range up to 70m at 1080i,50m at 1080p resolution
- •Transmitter unit built in EDID back-up function
- •No external power requested at receiver unit under distance 30m
- •HDCP compatible
- •120x67x27 (W x H x D mm)

### ~ Packing ~

- HE02T x 1 unit
- •5V 2A adapter x 1 unit
- Screw x 2 units



#### $HE02R\ \mbox{HDMI}$ Extender over 1 x CAT5e , Rx

50 meter at 1080p 70 meter at 1080i



# ~ Application Examples ~

| HE02T to HE02R   |                  |
|------------------|------------------|
| Resolution/Cable | Distance (Meter) |
| 1080p/CAT5       | 45               |
| 1080p/CAT6       | 50               |
| 1080i,720p/CAT5  | 70               |



**HD Camera** 

**HD Camera** 



HE02T

50 meter at 1080p 70 meter at 1080i

#### ~ Features ~

- Extend HDMI signal over one CAT5/5e/6 cable
- •HDMI 1.3 compliant
- •Transmission range up to 70m at 1080i,50m at 1080p resolution
- •Built in auto equalization for easy plug and play
- •No external power requested at receiver unit under distance 30m
- •HDCP compatible
- •120x67x27 (W x H x D mm)

# ~ Packing ~

- HE02R x 1 unit
- •5V 2A adapter x 1 unit
- Screw x 2 units



**HD TV**