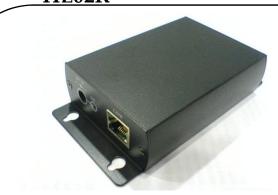

#### $HE02R\ \mbox{HDMI}$ Extender over 1 x CAT5e , Rx

50 meter at 1080p 70 meter at 1080i

#### ~ Features ~

- Extend HDMI signal over one CAT5/5e/6 cable
- •HDMI 1.3 compliant
- •Transmission range up to 70m at 1080i,50m at 1080p resolution
- •Built in auto equalization for easy plug and play
- •No external power requested at receiver unit under distance 30m
- •HDCP compatible
- •120x67x27 (W x H x D mm)