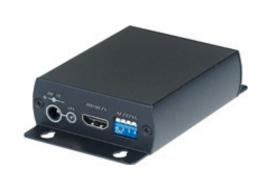

# HE02T HDMI Extender over 1 x Cat5e, Tx

## ~ Features ~

- Extend HDMI signal over one CAT5/5e/6 cable
- •HDMI 1.3 compliant
- •Transmission range up to 70m at 1080i,50m at 1080p resolution
- •Transmitter unit built in EDID back-up function
- •No external power requested at receiver unit under distance 30m
- •HDCP compatible
- •120x67x27 (W x H x D mm)