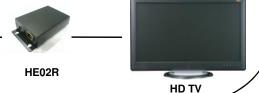

#### $HE02R\ \mbox{HDMI}$ Extender over 1 x CAT5e , Rx

50 meter at 1080p 70 meter at 1080i

# ~ Packing ~

- HE02R x 1 unit
- •5V 2A adapter x 1 unit
- Screw x 2 units

**HD TV**