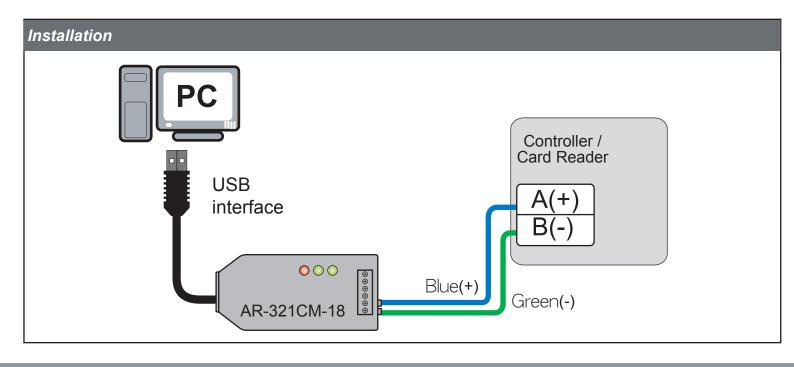

#### Notice:

Before connect to your computer, please download USB driver from http://www.soyal.com and install it.

| Specification:                    |                           |       | Indicators                                                   |  |  |  |  |
|-----------------------------------|---------------------------|-------|--------------------------------------------------------------|--|--|--|--|
| Converting Interface              | USB/RS-485                |       | 1.Power LED will keep lighting up with green after           |  |  |  |  |
| Voltage                           | 5 VDC                     |       | USB plugged.                                                 |  |  |  |  |
| Current                           | min                       | max   | 2.RX flashing means data is receiving from<br>RS-485 to USB. |  |  |  |  |
|                                   | 60mA                      | 200mA | 3.TX flashing means data is transmitting from                |  |  |  |  |
| Operation Temperature             | -20°C to +75°C            |       | USB to RS-485.                                               |  |  |  |  |
| Dimension(mm)                     | 79L x 37W x 16.4H (321CM) |       | RS-485                                                       |  |  |  |  |
|                                   | 455mm (USB)               |       | <b>@ @ @ @ @ @</b>                                           |  |  |  |  |
| N.W.(g)                           | 50                        | )     | Green LED                                                    |  |  |  |  |
| Feature                           |                           |       |                                                              |  |  |  |  |
|                                   |                           |       | Red LED                                                      |  |  |  |  |
| 1. Surge Protection: 3KV          |                           |       | USB                                                          |  |  |  |  |
| 2. Electrical Isolation: 2500VRMS |                           |       | interface                                                    |  |  |  |  |

## PIN Define:

3. Baud Rate: 2400bps~57600bps

| RS-485 Interface |          |         | USB Interface |         |           |           |           |
|------------------|----------|---------|---------------|---------|-----------|-----------|-----------|
| PIN              | (1)Green | (2)Blue | PIN           | 1 (Red) | 2 (White) | 3 (Green) | 4 (Black) |
| Description      | В (-)    | A (+)   | Description   | VDC     | D-        | D+        | GND       |