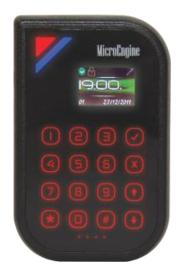

## **Plato Reader**

Plato - KLS

Plato-S

- Slim and stylish design
- Weather proof
- Using RS485 longer distance (up to 1km away from controller)
- EM/ Mifare CSN / CEPAS / Mifare Sector Reading
- Better security with 16-digit card numbers
- Not identification by Card Serial Number for Mifare Sector Reading
- Touch Sense keypad
- Colour LCD
- 2 stylish LED indicators
- Built-in buzzer

## EM Proximity Features : MiFare / CEPAS Features Configuration Diagram Documentations

| No  | Features                 | Plato-P80KLS                     | Plato-P80S     |
|-----|--------------------------|----------------------------------|----------------|
| 1.  | Connectivity             | RS485                            |                |
| 2.  | LED indicator            | Blue and Red                     |                |
| 3.  | Reader type              | EM Compatible                    |                |
| 4.  | Card Digits              | 16                               |                |
| 5.  | Buzzer                   | Yes                              |                |
| 6.  | Dimension (H x W x D) mm | 90 x 57 x 16                     | 80 x 43 x 16   |
| 7.  | Epoxy                    | Yes                              |                |
| 8.  | Weather proof            | Yes                              |                |
| 9.  | Reading range            | Max 7cm                          |                |
| 10. | Material                 | Body – PC<br>Faceplate – Acrylic | PC             |
| 11. | Keypad                   | Yes                              | No             |
| 12. | LCD                      | Yes                              | No             |
| 13. | Input voltage            | 12VDC                            |                |
| 14. | Current (Typical)        | 180mA at 12VDC                   | 150mA at 12VDC |
| 15. | Operating Temperature    | 0 – 50 ° Celcius                 |                |