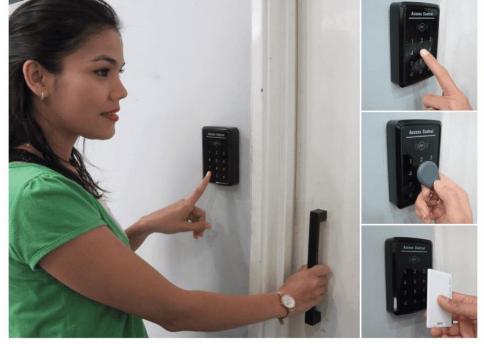

## Standalone Touch Door Access Controller

THDA3000 Standalone Door Access Controller is a cost-effective Solution for indoor System where user access verification through Card-Only, Card & Pin, OR Pin-only is required, This durable model can be easily programmed with up to 1,000 users for a single door, THDA3000 offer a user friendly set up, simplified deployment, configuration and operation The unit also comes with optional temper-proof solution

## Feature :

- ~ 1000 User ( Car/Pin)
- ~ Card Format : 26-bit Wiegand
- ~ Operation mode: Pin/Card / Car+Pin
- ~ Lock Release time ( 00-99 sec )
- ~ Keypad lock
- ~ Built-in Buzzer
- ~ Touch Panel Keypad
- ~ Piano Gloss Finishing
- ~ Support Exit Reader
- ~ Doorbell Button