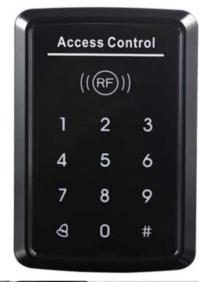

## Standalone Touch Door Access Controller

THDA3000 Standalone Door Access Controller is a cost-effective Solution for indoor System where user access verification through Card-Only, Card & Pin, OR Pin-only is required, This durable model can be easily programmed with up to 1,000 users for a single door, THDA3000 offer a user friendly set up, simplified deployment, configuration and operation The unit also comes with optional temper-proof solution

## Feature :

- ~ 1000 User ( Car/Pin)
- ~ Card Format : 26-bit Wiegand
- ~ Operation mode: Pin/Card / Car+Pin
- ~ Lock Release time ( 00-99 sec )
- ~ Keypad lock
- ~ Built-in Buzzer
- ~ Touch Panel Keypad
- ~ Piano Gloss Finishing
- ~ Support Exit Reader
- ~ Doorbell Button