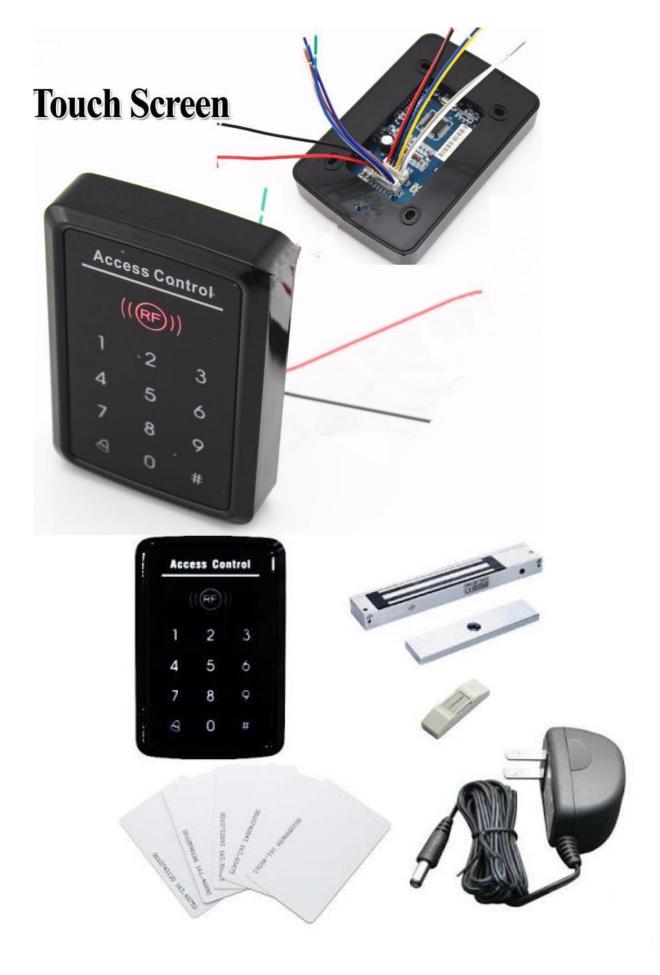

## Standalone Touch Door Access Controller

THDA3000 Standalone Door Access Controller is a cost-effective Solution for indoor System where user access verification through Card-Only, Card & Pin, OR Pin-only is required, This durable model can be easily programmed with up to 1,000 users for a single door, THDA3000 offer a user friendly set up, simplified deployment, configuration and operation The unit also comes with optional temper-proof solution

## Feature :

- ~ 1000 User ( Car/Pin)
- ~ Card Format : 26-bit Wiegand
- ~ Operation mode: Pin/Card / Car+Pin
- ~ Lock Release time ( 00-99 sec )
- ~ Keypad lock
- ~ Built-in Buzzer
- ~ Touch Panel Keypad
- ~ Piano Gloss Finishing
- ~ Support Exit Reader
- ~ Doorbell Button

## **Technical Parameters :**

- 1 Operating Voltage
- 2 Operating Current
- 3 Weight
- 4 Ambient Temperature
- 5 Relative Humidity
- 6 Storage
- 7 Card Type (alternative)
- 8 Card Reading Distance

DC 12V +/- 10% < 100mA 130g - 10° C to 70° C 20% to 80% 1000 users EM ( ID ) Card 125Khz 1 to 15cm