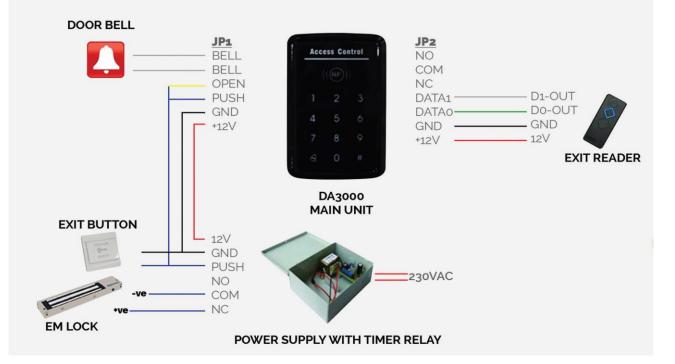

a user friendly set up, simplified deployment, configuration and operation The unit also comes with optional temper-proof solution



#### Feature :

- ~ 1000 User ( Car/Pin)
- ~ Card Format : 26-bit Wiegand
- ~ Operation mode: Pin/Card / Car+Pin
- ~ Lock Release time ( 00-99 sec )
- ~ Keypad lock
- ~ Built-in Buzzer
- ~ Touch Panel Keypad
- ~ Piano Gloss Finishing
- ~ Support Exit Reader
- ~ Doorbell Button

Dimensions: 78(W) x 120(H) x 22(D) mm



#### **Technical Parameters :**

- 1 Operating Voltage
- 2 Operating Current
- 3 Weight
- 4 Ambient Temperature
- 5 Relative Humidity
- 6 Storage
- 7 Card Type ( alternative )
- 8 Card Reading Distance

DC 12V +/- 10% < 100mA 130g - 10° C to 70° C 20% to 80% 1000 users EM ( ID ) Card 125Khz 1 to 15cm



## METHOD 2: TAMPER-PROOF INSTALLATION