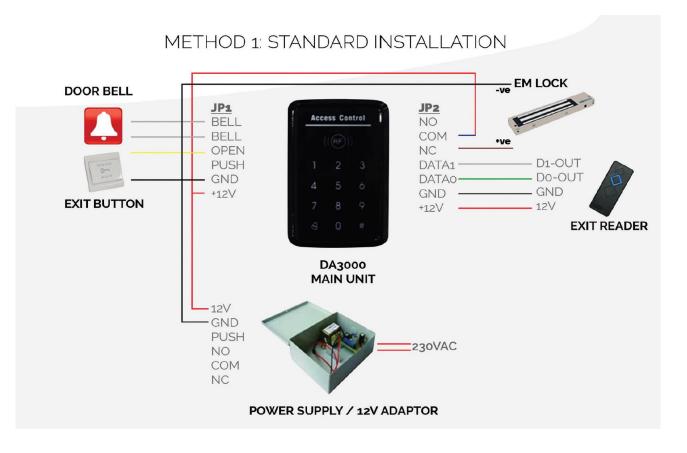

#### Feature :

- ~ 1000 User ( Car/Pin)
- ~ Card Format : 26-bit Wiegand
- ~ Operation mode: Pin/Card / Car+Pin
- ~ Lock Release time ( 00-99 sec )
- ~ Keypad lock
- ~ Built-in Buzzer
- ~ Touch Panel Keypad
- ~ Piano Gloss Finishing
- ~ Support Exit Reader
- ~ Doorbell Button