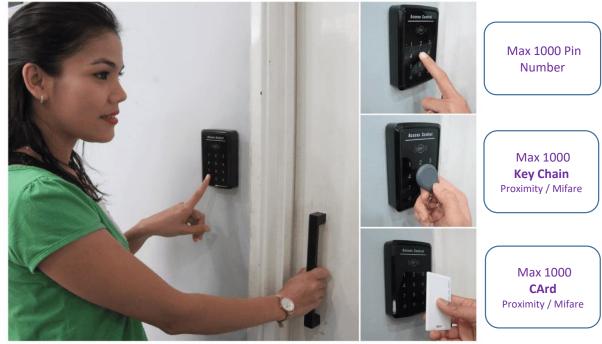

### Standalone Touch Door Access Controller

THDA3000 Standalone Door Access Controller is a cost-effective Solution for indoor System where user access verification through Card-Only, Card & Pin, OR Pin-only is required, This durable model can be easily programmed with up to 1,000 users for a single door, THDA3000 offer a user friendly set up, simplified deployment, configuration and operation The unit also comes with optional temper-proof solution

#### Feature :

- ~ 1000 User ( Car/Pin)
- ~ Card Format : 26-bit Wiegand
- ~ Operation mode: Pin/Card / Car+Pin
- ~ Lock Release time ( 00-99 sec )
- ~ Keypad lock
- ~ Built-in Buzzer
- ~ Touch Panel Keypad
- ~ Piano Gloss Finishing
- ~ Support Exit Reader
- ~ Doorbell Button