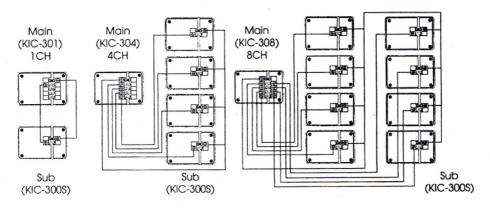

## SECURITY WIRE INTERCOM

MODEL:MAIN(KIC-301/304/308),SUB (KIC-300S)

#### **FEATURES**

- Perfect conversation
- Delightful signal sound
- LED Indicator for call line.
- Easily 2 wiring of polarity
- Power supply one side one used D.C 6V
- Easily mounted on wall, desk
- KIC-300S(Sub for 1CH,4CH and 8CH)
- Taking with calling and signal volume
- 1:1 (MAIN:SUB) COMMUNICATION

# COMMUNICATION NETWORK

#### **SPECIFICATIONS**

| Electric source | DC 6V            |
|-----------------|------------------|
|                 | (LR6AA 1.5V X 4) |
| Consumption     | In use 30mA      |
|                 | Signal 150mA     |
| Signal sound    | Electronic       |
| No. of wires    | 2 wires          |
| Range           | 200m( ≠ 0.65)    |



### COMMUNICATION NETWORK



KCH02 00.02

MADE IN KOREA