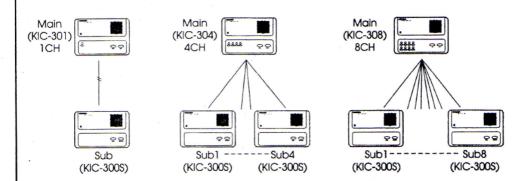

# COMMUNICATION NETWORK

#### **FEATURES**

- Perfect conversation
- Delightful signal sound
- LED Indicator for call line.
- Easily 2 wiring of polarity
- Power supply one side one used D.C 6V
- Easily mounted on wall, desk
- KIC-300S(Sub for 1CH,4CH and 8CH)
- Taking with calling and signal volume
- 1:1 (MAIN:SUB) COMMUNICATION