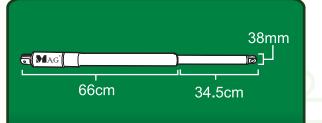

### Dimension of the Actuator arm

## Technical specification for WG201

| Driving Method      | Electro – mechanical screw driver piston type |
|---------------------|-----------------------------------------------|
| Operating voltage   | DC 18 V for normal Speed                      |
|                     | DC 9 V for ending speed                       |
| Motor Output        | 15 watt per arm                               |
| Motor Amp.          | 2.1                                           |
| Piston Displace     | 32 cm                                         |
| Piston Speed        | 2.9 cm/sec                                    |
| Back-up battery     | 12 volt. 7Ah rechargeable                     |
| Safety Clutch       | Electric current sensing using                |
|                     | H-Amp Auto Reverse                            |
| Electric Controller | Micro-processor based                         |
| Temperature         | 0 to 80°C                                     |
| Gear Box            | Two stages planetary reducer                  |
| Manual Operation    | Special released key during power failure     |
| Max. Weight of gate | 250 kg per wing with force adjustable         |