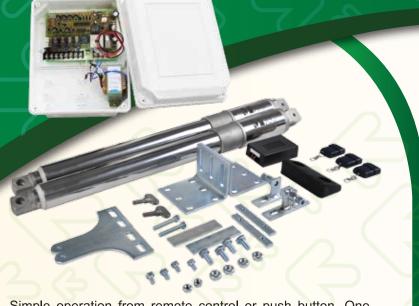

# WING 201 series Automated Arm Gate System

Simple operation from remote control or push button. One button to fully open two gate leaves and another button to open only one leaf. Press button again to reverse leaf movement at any angle. Control panel uses high-amp detection to stop gate if hit obstacle.

## Ordering info:

| Quantity | WG201                                      |
|----------|--------------------------------------------|
| 1 pair   | WG201 standard arm motor                   |
| 1 set    | MAG control panel w/ transformer           |
| 1 nos    | Weatherproof PVC box                       |
| 1 nos    | Remote control (1 receiver, 3 transmitter) |

Accessories (Optional): Push button plate, 1 to 1 door phone, backup battery 7Ah, Remote control transmitter

Authorized dealer

All specification is subject to change without prior notice.