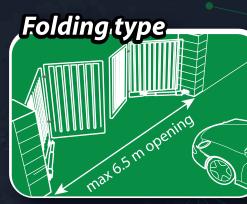

#### Easy installation

Þ.

No need to make hole underground. Minimum welding and effort to get your autogate up and running in shortest time possible

Swing,type

max6.5mopenin