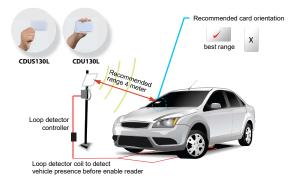

## 4. Installation Tips

- 1. Reading range may become short if used on premium solar film with heavy metal element such as Vkool or 3M. Reading range might also be affected by interference from surrounding enviroment.
- 2. Wiegand data wiring length shall be less than 5 meter.
- 3. Please use 1.5 mm cable for 12V DC power. DC voltage will decrease if cable is too long. Reader will beep if the voltage supplied is less than 9V.
- 4. By default, reader will only read the same card after 5 sec. Please test continuous reading with at least 2 different cards.