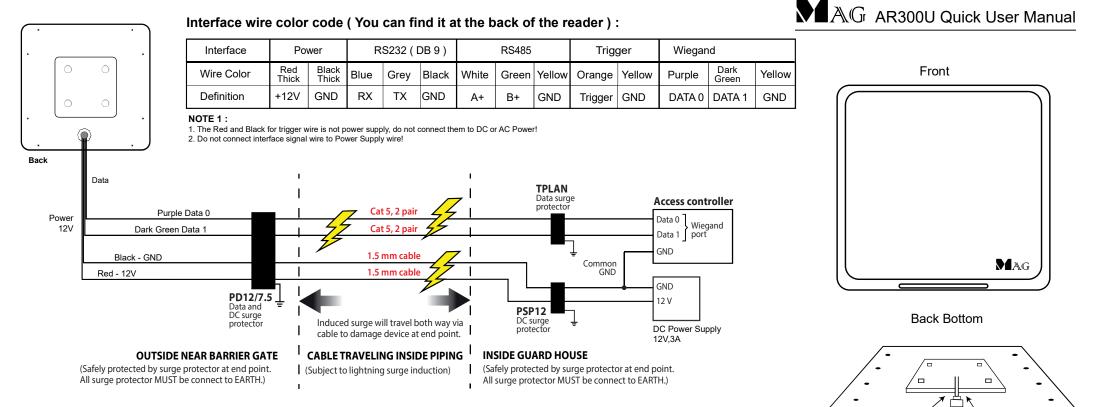

## 5. Surge protection

DC 3A)

Power Supply (2 pins)

(To be supplied with 12V

a) AR300U installed outdoor is subject to damaged by lightning surge. It is compulsary to install data and power surge protector as shown in wiring diagram.

Interface wire for controller

1. Weigand 26/34 bit

(8 pins)

2. RS485 3. Trigger

b) Good Earth connection onto the metal pole and all metal housing will give extra protection against damage by lightning surge.