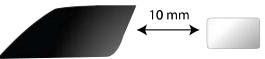

### 3. Distance between windscreen and card

Best distance between car windscreen and card minimum 10mm clearance. Card should not attach directly to the windscreen surface.