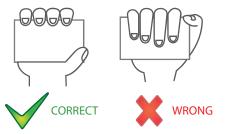

### 1. Installation Guide



# 2. Correct way to hold RFID card



### 3. Distance between windscreen and card



Best distance between car windscreen and card minimum 10mm clearance. Card should not attach directly to the windscreen surface.

## 4. Installation Tips

- 1. Reading range may become short if used on premium solar film with heavy metal element such as Vkool or 3M. Reading range might also be affected by interference from surrounding enviroment.
- 2. Wiegand data wiring length shall be less than 5 meter.
- 3. Please use 1.5 mm cable for 12V DC power. DC voltage will decrease if cable is too long. Reader will beep if the voltage supplied is less than 9V.
- 4. By default, reader will only read the same card after 5 sec. Please test continuous reading with at least 2 different cards.

## 5. Surge protection

DC 3A)

Power Supply (2 pins)

(To