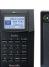

## **Automated Body Temperature Reader**

BoTemp-Y is an automated Smart Body Temperature Reader made receptive to a 5 to 10 cm distance body temperature sensing through palm reading. This reader is a modest design that comes with an affordable price, delivering its service with easy integration with biometrics and card readers.

### **Temperature Display**

View the temperature reading from the LED