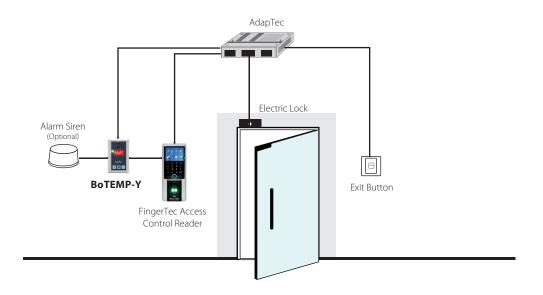

# SYSTEM DIAGRAM

TimeTec BoTemp-Y is unique as it can work as a standalone reader relay interface, or it can function as a plug-and-play solution to biometric devices. Acquiring the most economical option and accommodating user's comfort by its efficiency to combat the pandemic.