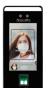

## **Automated Body Temperature Reader**

BoTemp-Y is an automated Smart Body Temperature Reader made receptive to a 5 to 10 cm distance body temperature sensing through palm reading. This reader is a modest design that comes with an affordable price, delivering its service with easy integration with biometrics and card readers.

### **Temperature Display**

View the temperature reading from the LED