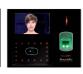

## **Automated Body Temperature Reader**

BoTemp-Y is an automated Smart Body Temperature Reader made receptive to a 5 to 10 cm distance body temperature sensing through palm reading. This reader is a modest design that comes with an affordable price, delivering its service with easy integration with biometrics and card readers.

### **Temperature Display**

View the temperature reading from the LED