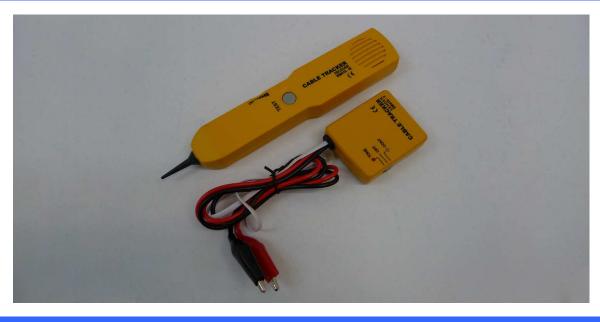

## **CABLE TRACER & PROBE TESTER**

## DESCRIPTION

The instrument is designed to identify and trace wires or cables within a group without damaging the insulation. For telephone line, it can identify some state in the line, and more convenience to install, debug, maintain telephone line. There are a Sender and a Receiver included in the Cable Tracer and Probe Tester.

## FEATURE

- Judge continuity of the cables or wires
- Track the cables or wires, and diagnose the break point
- Receive the tone signal on the cables or wires (telephone line)
- Identify the state in the working telephone line (clear, ring, busy)
- Send a single solid tone or a dual alternating tone to the object cables or wires