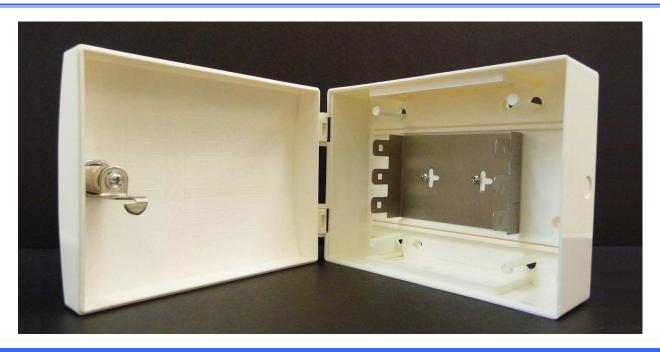

## **FEATURES**

- Can be fitted with back mounting frame according to the size of boxes
- Dustproof box suitable indoor wire distribution
- Lockable door
- Installation onto a wall
- Management ring
- The distribution boxes can be loaded with MK-Four modules

## **SPECIFICATIONS**

| Part No.                   | MK-430P                      |
|----------------------------|------------------------------|
| Materials                  | Plastic ABS                  |
| Color                      | White                        |
| Capacity ( nos. of frames) | 1 - 3 way ( 10 to 30 pairs ) |
| Dimensions                 | W = 200mm D = 90mm H = 142mm |