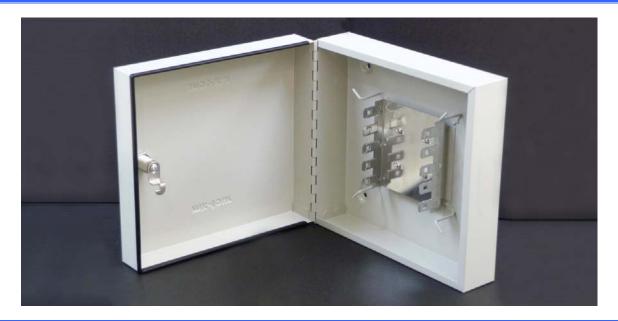

## MK-FOUR 50 PAIRS ELECTRO-GALVANIZED METAL D/B

## **APPLICATION**

- Used to provide transition point so that outlet positions can be moved frequently and efficiently without disturbing the horizontal cabling
- Can be fitted with back mounting frame according to the size of boxes

## **FEATURES**

- CNC punching and forming
- MIG/TIG and spot-welding
- Laser cutting metals
- Mechanical and electro-mechanical assembly
- Dustproof box suitable indoor wire distribution
- Lockable door
- Installation onto a wall
- Management ring
- The distribution boxes can be loaded with MK-Four modules

## **SPECIFICATIONS**

| Part No.                   | MK-450                        |
|----------------------------|-------------------------------|
|                            |                               |
| Materials                  | Electro-galvanized metal      |
| Steel thickness            | 0.9mm                         |
| Color                      | Beige                         |
| Capacity ( nos. of frames) | 1 - 5 way ( 10 to 50 pairs )  |
| Dimensions                 | W = 265mm D = 100mm H = 238mm |