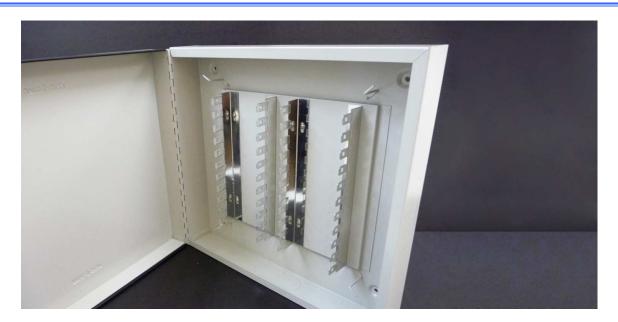

## MK-FOUR 200 PAIRS ELECTRO-GALVANIZED METAL D/B

## **APPLICATION**

- Used to provide transition point so that outlet positions can be moved frequently and efficiently without disturbing the horizontal cabling
- Can be fitted with back mounting frame according to the size of boxes

## **FEATURES**

- · CNC punching and forming
- MIG/TIG and spot-welding
- Laser cutting metals
- Mechanical and electro-mechanical assembly
- Dustproof box suitable indoor wire distribution
- Lockable door
- Installation onto a wall
- Management ring
- The distribution boxes can be loaded with MK-Four modules

## **SPECIFICATIONS**

| Part No.                   | MK-4200                        |
|----------------------------|--------------------------------|
| Materials                  | Electro-galvanized metal       |
| Steel thickness            | 0.9mm                          |
| Color                      | Beige                          |
| Capacity ( nos. of frames) | 1 - 20 way ( 10 to 200 pairs ) |
| Dimensions                 | W = 420mm D = 115mm H = 390mm  |