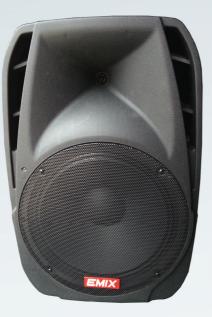

# PORTABLE AMPLIFIER

MODEL

# DESCRIPTION

EMPP-59VM

15" 450W power ohandheld microphoneutput with USB / SD Card player and recorder. Comes with 2 nos VHF wireless

# SPECIFICATIONS

| Frequency Response                         | 40Hz - 20kHz                                                  |
|--------------------------------------------|---------------------------------------------------------------|
| Speaker                                    | Single 15" coaxial speaker                                    |
| Input Signals                              | 2 Wired Microphones,<br>2 Wireless Microphones,<br>Line Input |
| Output Signal                              | Mix Out                                                       |
| Max Power                                  | 450W                                                          |
| Power Source                               | DC 12V                                                        |
| Sensitivity                                | 97dB                                                          |
| Rechargeable Battery                       | 12V, 7.2AH                                                    |
| Recharging Time (Depends on Battery level) | 10 hours                                                      |
| Max Working Time (Depends on usage)        | 4 hours                                                       |
| Dimension (W x D x H)                      | 425 x 360 x 670mm                                             |
| Weight                                     | 21.1kg                                                        |
| Material                                   | ABS + Metal Grill                                             |
| Colour                                     | Black                                                         |