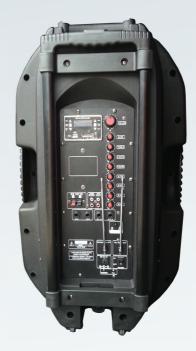

# FEATURES

- \* Built in USB / SD card player and recorder
- \* Voice priority
- \* Built in rechargeable battery
- \* Suitable for tripod, floor or desktop placement

# ACCESSORIES INCLUDED

\* Remote control for USB / SD card player and recorder

# SPECIFICATIONS

| Frequency Response                         | 40Hz - 20kHz                                                  |
|--------------------------------------------|---------------------------------------------------------------|
| Speaker                                    | Single 15" coaxial speaker                                    |
| Input Signals                              | 2 Wired Microphones,<br>2 Wireless Microphones,<br>Line Input |
| Output Signal                              | Mix Out                                                       |
| Max Power                                  | 450W                                                          |
| Power Source                               | DC 12V                                                        |
| Sensitivity                                | 97dB                                                          |
| Rechargeable Battery                       | 12V, 7.2AH                                                    |
| Recharging Time (Depends on Battery level) | 10 hours                                                      |
| Max Working Time (Depends on usage)        | 4 hours                                                       |
| Dimension (W x D x H)                      | 425 x 360 x 670mm                                             |
| Weight                                     | 21.1kg                                                        |
| Material                                   | ABS + Metal Grill                                             |
| Colour                                     | Black                                                         |