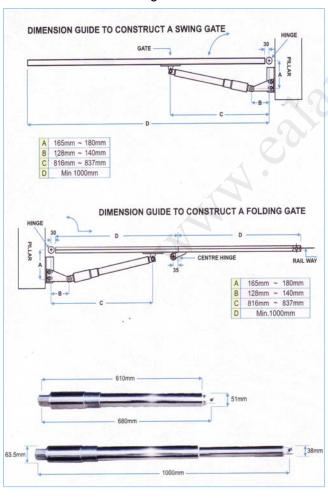

## **FEATURES:**

- ▶ Electronic anti-crusing sensor, automatic reopen if it hits something.
- ▶ Timer control automatic closing (you must obey some safety rule to activate this function).
- Non-underground motor, avoiding common problem of damages by water and mud.
- Its unique self locking mechanism does not require an extra lock at the gate. Therefore there is not more a lock stopper obstructing the drive way.
- ▶ Dual speed design with soft cushion stopping.
- Micro-computer fuzzy logic control.
- lt works even during a blackout.



## **TECHINCAL SPECIFICATION:**

Driving Method : Electro-mechanical screw driver

piston type

Operating Volatge : DC 18V for normal speed

: DC 12V for ending speed

Motor Output : 15 watt per arm

Motor Amp. : 2.1

Piston displace : 32cm

Piston Speed : 2.9cm/sec

Back-up Battery : 12 volt. 7 AH Rechangeable

Safety Clutch : Electric current sensing using

Hi-Amp Auto-Reverse

Safety Barrier : Infrared beam sensor (optional)

Electric Controller : Micro-processor based

Temperature : 0 to 55° C

Gear Box : Three stages planetary reducer

Manual Operation : Special released key during

power failure

Max. wrt of gate : 400 kg per wing with force

adjustable

Max. length of gate : 5 meter per wing