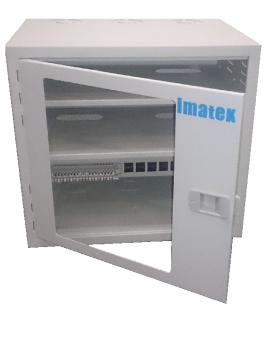

## IMATEK MULTIMEDIA SOHO BOX

Imatek Multimedia SOHO Box is specially designed for used in High Speed broadband, Office and Residential for Voice, Video and Data fiber-To-The Home Cabling Solution.

## **Application:**

Imatek Multimedia SOHO Box is ideal for centralized hosting and ease of access for active equipment. Whereby ONU, router, network switches, pawer extension and FWS can be placed in the BOX.

## Features :

Accommodates up to 16 port patch panel, fits perfectly for telephone jack, Cat 5E and Cat 6 modular Jack. 10-pair disconnection module for Voice application if needed Knock-down panel holes for easier cable access Ventilation hole for faster heat dispersion Clear Perspex for easy monitoring.

## **Specifications:**

Dimensions : 300mm (H) x 330mm (W) x 240mm (D) Weight : Arrpox. 6.0Kg Colour : Beige, Black Material : Cold Rolled Steel Thickness : 1.2mm Finishing : Powder Coated

| 85000030 | Multimedia SOHO box (300mm x 330mm x 240mm)                         |
|----------|---------------------------------------------------------------------|
| 85000040 | Metal panel for 10 pair Disconnection module and 8 port patch panel |