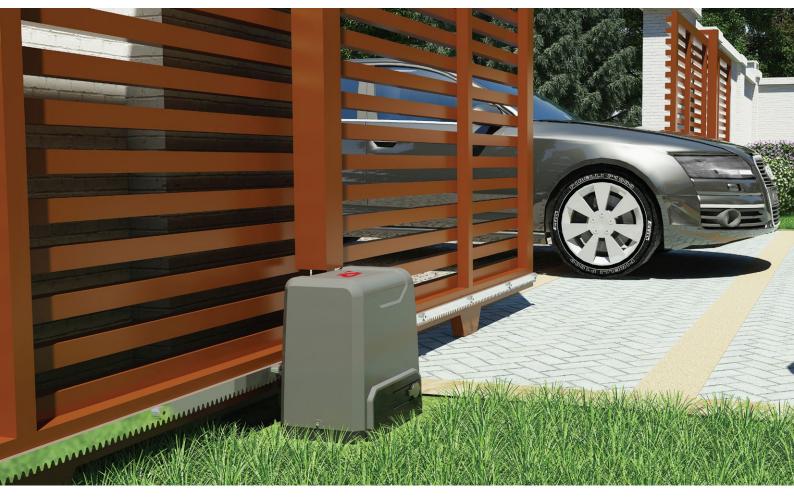

## **G-SL-716**

Ranger Domestic AC Sliding Gate Motor

Ranger Sliding Gate Motor are designed to smartly control all types of residential sliding gates. Come out as innovative design, reliable operation, high performance and diversity choices.

Ranger Sliding Gate are an excellent choice for residential driveway gate automation when the site has steep grades prohibiting the use of a swing gate, or sites where there is limited space for swing gates to operate freely and where higher security is required.