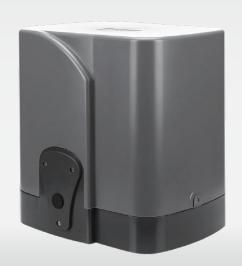

## **G-SL-716**

Ranger Domestic AC Sliding Gate Motor

Ranger Sliding Gate Motor are designed to smartly control all types of residential sliding gates. Come out as innovative design, reliable operation, high performance and diversity choices.

# G-SL-716

Ranger Domestic AC Sliding Gate Motor

**Built-in Control Unit**With built-in control panel, with built in receiver, guarantees the stable and highest performance.

Key Release System
Aluminium release handle with
protected lock and customized
release key.

Magnetic Limit Switch
This model's sliding gates come
with magnetic limit switch selection.