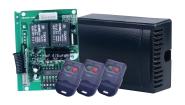

**Built-in Control Unit**With built-in control panel, with built in receiver, guarantees the stable and highest performance.

Key Release System
Aluminium release handle with
protected lock and customized
release key.