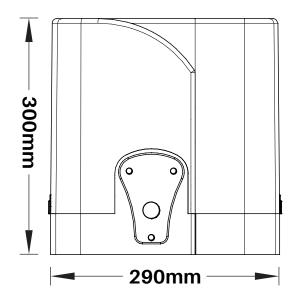

#### Ordering Info

| Model      | Motor Configuration   |
|------------|-----------------------|
| G-SL-716-M | Magnetic Limit Switch |

G-SL-716-M

Gear Rack

Base Plate (Optional)

Dimension Drawings (mm)

\*All specification is subject to change without prior notice.