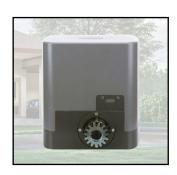

Magnetic Limit Switch
This model's sliding gates come
with magnetic limit switch selection.