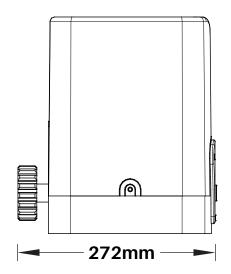

#### Ordering Info

| Model      | Motor Configuration   |
|------------|-----------------------|
| G-SL-716-M | Magnetic Limit Switch |

G-SL-716-M

Gear Rack

Base Plate (Optional)

Dimension Drawings (mm)

\*All specification is subject to change without prior notice.