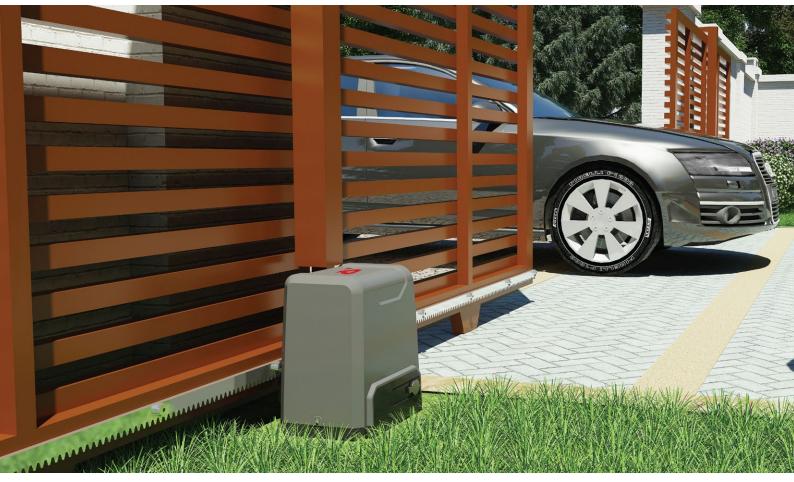

## G-SL-720-3PH-M

Ranger 3-Phase Magnetic Limit Switch Sliding Gate Motor

Ranger Magnetic/Spring Limit Switch Sliding Gate Motor are designed to smartly control all types of residential and industrial sliding gates. Come out as innovative design, reliable operation, high performance and diversity choices.

- 1. Gate Opener 2. Wireless Keypad (optional) 4. Gate
- 5. Infrared sensor (optional)
- 6. Alarm lamp (optional)
- 7. Safety stop block
- 8. Gear rack
- 9. Remote Control