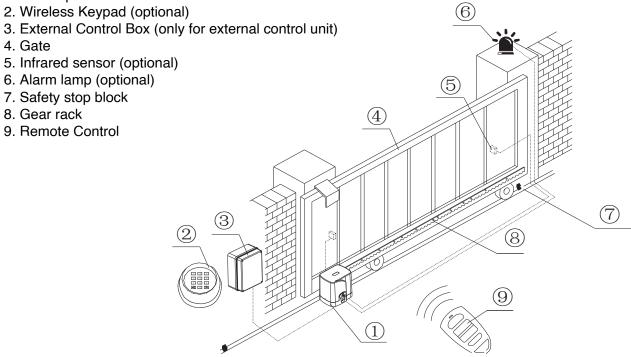

- 1. Gate Opener 2. Wireless Keypad (optional) 4. Gate
- 5. Infrared sensor (optional)
- 6. Alarm lamp (optional)
- 7. Safety stop block
- 8. Gear rack
- 9. Remote Control