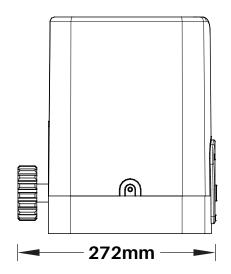

## Ordering Info

Model Motor Configuration

G-SL-716-M Magnetic Limit Switch

G-SL-716-M

Gear Rack

Base Plate (Optional)

Dimension Drawings (mm)

\*All specification is subject to change without prior notice.