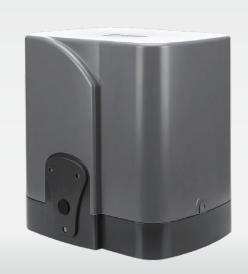

### **Standard Colours**

Platinum Grey (Similiar to RAL7036)

## Ordering Info

Model Motor Configuration

G-SL-716-M Magnetic Limit Switch

G-SL-716-M

Gear Rack

Base Plate (Optional)

Dimension Drawings (mm)

\*All specification is subject to change without prior notice.