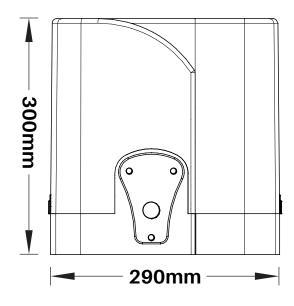

## Ordering Info

Model Motor Configuration

G-SL-716-M Magnetic Limit Switch

G-SL-716-M

Gear Rack

Base Plate (Optional)

Dimension Drawings (mm)

\*All specification is subject to change without prior notice.